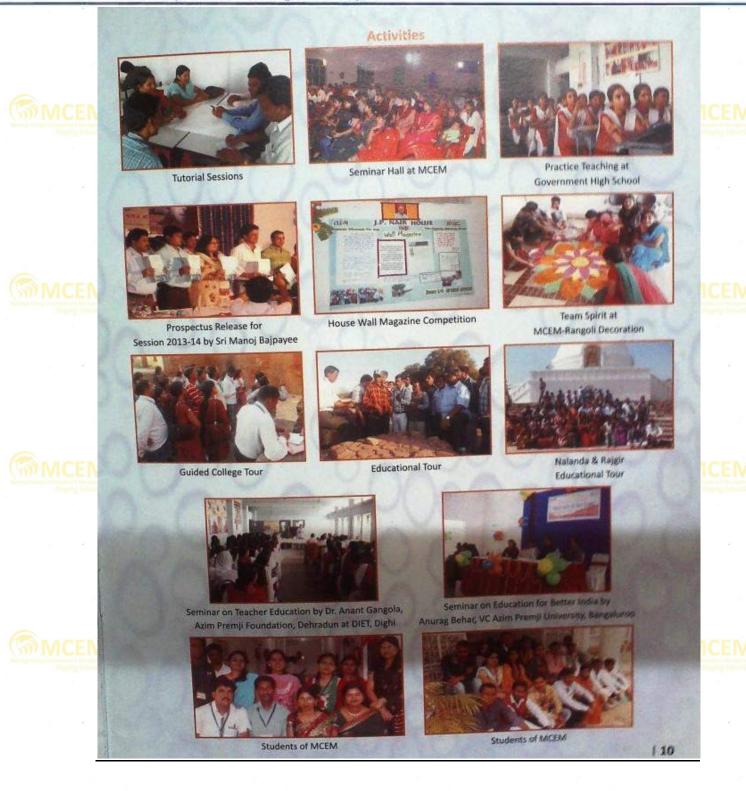

|















Shaping Education

















Affiliated to Aryabhatta Knowledge University, Patna

Shaping Education

















# Maitreya College of Education & Management Shaping Education

Affiliated to Aryabhatta Knowledge University, Patna

Reports and Photographs of Student induction programme of last five years



#### उन्मुखीकरण / पबज्जा कार्यक्रम सत्र 2018-20

दिनांक 03-06 जुलाई 2018 को संस्थान में सत्र 2018-20 के प्रशिक्षुओं का प्रवेशोत्सव समारोह आयोजित किया गया। प्रथम दिवस नवागंतुक शिक्षार्थियों को प्राचार्य महोदय के द्वारा संस्थान के मुख्य द्वार पर एक-एक फूल का पौधा देकर स्वागत किया। इसके वाद प्राचार्य महोदय ने शिक्षार्थियों को पेड़ पौधे के महत्व को समझाते हुए उनके उज्जवल भविष्य की कामना करते हुए संस्थान में प्रवेश करवाया। संस्थान प्रवेश के बाद नवागंतुक शिक्षार्थीयों ने उन पौधों को संस्थान के ग्राउंड