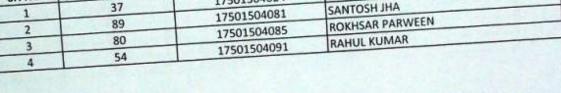

| B.Ed. Session 2017-19 Subject - Pedagogy of English. |          |                  | Faculty Incharge - Rabi kumar Roy |
|------------------------------------------------------|----------|------------------|-----------------------------------|
| 5                                                    |          | Registration No. | Student Name                      |
| Sr. No.                                              | Roll No. | 17501504024      | RIZWAN AHMED ANSARI               |
| 1                                                    | 37       | 17501504081      | SANTOSH JHA                       |
| 2                                                    | 89       |                  | ROKHSAR PARWEEN                   |
| 2                                                    | 80       | 17501504085      | RAHUL KUMAR                       |
| 3                                                    | 54       | 17501504091      | India                             |