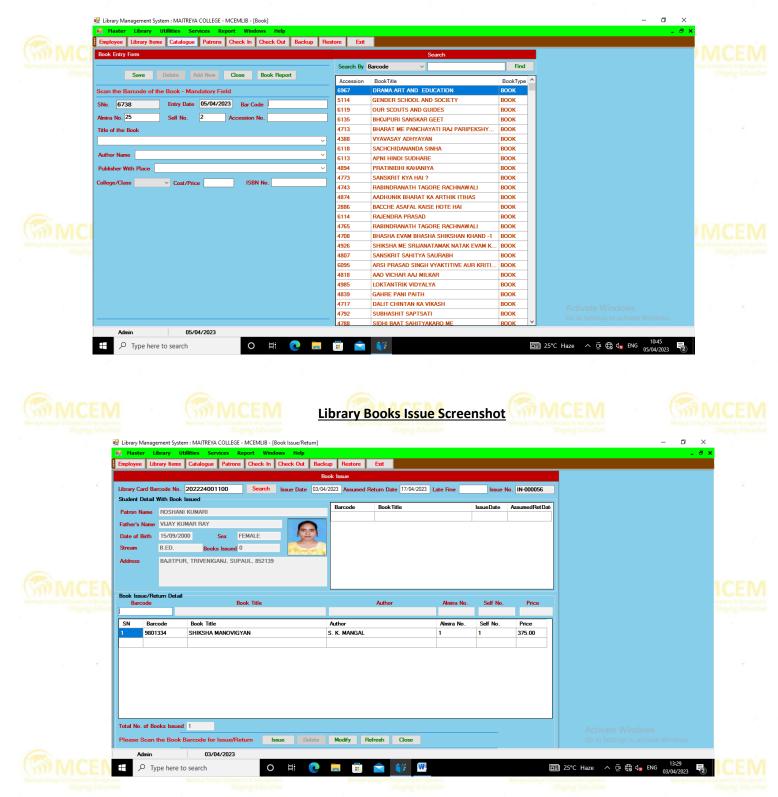

### Library Books Entry Screenshot

Affiliated to Aryabhatta Knowledge University, Patna

Library Books Return Screenshot

| -                        | stem : MAITREYA COLLEGE - MCEMLIB - [Book Issue/Return] |                               |             |              |               | – 0 ×                               |        |
|--------------------------|---------------------------------------------------------|-------------------------------|-------------|--------------|---------------|-------------------------------------|--------|
|                          | Utilities Services Report Windows Help                  |                               |             |              |               | × 🖻 _                               |        |
|                          |                                                         |                               |             |              |               | - 8 *                               |        |
| Employee Library Item:   | s Catalogue Patrons Check In Check Out Bac              | kup Restore Exit              |             |              |               |                                     | BACEBA |
|                          | E                                                       | ook Return                    |             |              |               |                                     |        |
| Library Card Barcode No  | 202224001055 Search Issue Date 20/0                     | 3/2023 Return Date 03/04/2023 | Late Fine   | Return No    | RN-000022     |                                     |        |
| Student Detail With Boo  | k Issued                                                |                               |             |              |               |                                     |        |
| Patron Name SHREY        | A RANI                                                  | Barcode Book Title            |             |              | ssumedRetDate |                                     |        |
|                          |                                                         | 9800091 CONTEMPORARY IND      |             | 0/03/2023 03 |               |                                     |        |
| Father's Name ARVINE     |                                                         | 9801910 PSYCHOLOGICAL FO      | UNDATIONS 2 | 0/03/2023 03 | 3/04/2023     |                                     |        |
| Date of Birth 02/01/2    | 2000 Sex TEMALE                                         |                               |             |              |               |                                     |        |
| Stream B.ED.             | Books Issued 2                                          |                               |             |              |               |                                     |        |
| Address HAJIPU           | JR, VAISHALI, 844101                                    |                               |             |              |               |                                     |        |
|                          |                                                         |                               |             |              |               |                                     |        |
|                          |                                                         |                               |             |              |               |                                     |        |
| Book Issue/Return Deta   |                                                         |                               |             |              | ]             |                                     |        |
| Barcode                  | Book Title                                              | Author                        | Almira No.  | Self No.     | Price         |                                     |        |
|                          |                                                         |                               |             |              |               |                                     |        |
| SN Barcode               | Book Title                                              | Author                        | Almira No.  | Self No.     | Price         |                                     |        |
| 1 9800091                | CONTEMPORARY INDIA AND EDUCATION                        | VIJAY KUMAR SHARMA            | 23          | 1            | 399.00        |                                     |        |
| 2 9801910                | PSYCHOLOGICAL FOUNDATIONS OF EDUCATION                  | PARVEEN SHARMA                | 2           | 8            | 180.00        |                                     |        |
|                          |                                                         |                               |             |              |               |                                     |        |
|                          |                                                         |                               |             |              |               |                                     |        |
|                          |                                                         |                               |             |              |               |                                     |        |
|                          |                                                         |                               |             |              |               |                                     |        |
|                          |                                                         |                               |             |              |               |                                     |        |
|                          |                                                         |                               |             |              |               |                                     |        |
|                          |                                                         |                               |             |              |               |                                     |        |
| Total No. of Books Issue | ed 2                                                    |                               |             |              |               | Activate Windows                    |        |
| Please Scan the Bool     | k Barcode for Issue/Return Return Delete                | Modify Refresh Close          |             |              |               | Go to Settings to activate Windows. |        |
|                          |                                                         | rically relicant close        |             |              |               | GGRO Settings to activate windows.  |        |
| Admin                    | 03/04/2023                                              |                               |             |              |               |                                     |        |
|                          |                                                         |                               |             |              |               | 13:10                               |        |
| ₽ Type here              | e to search O 🗐 🕡                                       | 📻 🙃 🚖 🥡 📟                     |             |              |               | 🗊 25°C Haze 🔨 🛱 🎝 ENG 03/04/2023 👼  |        |