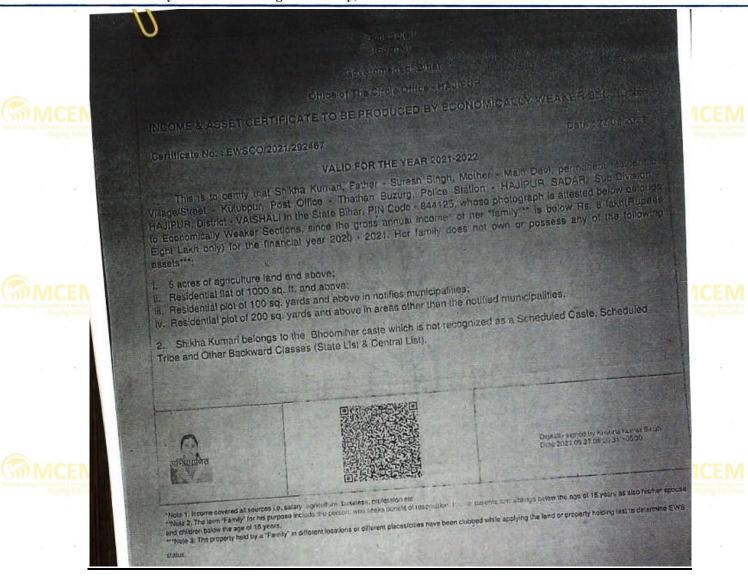

#### List of students enrolled from EWS and Divyangjan

| Year    | Programme*     | Name of the Student | Unique Student ID | Year of    | Gender  | Category    |
|---------|----------------|---------------------|-------------------|------------|---------|-------------|
|         | A <sup>2</sup> |                     | / Registration    | enrollment | (M/W/T) | (EWS/       |
|         |                |                     | number            |            |         | Divyangjan) |
| 2021-22 | B.EdI          | SHIKHA KUMARI       | 21501504060       | 2021       | FEMALE  | EWS         |
| 2021-22 | B.EdI          | NALINI CHAUHAN      | 21501504092       | 2021       | FEMALE  | EWS         |
| 2021-22 | B.EdI          | POOJA KUMARI        | 21501504031       | 2021       | FEMALE  | OBC-PH      |
| 2021-22 | B.EdI          | PUJA KUMARI         | 21501504036       | 2021       | FEMALE  | EWS         |
| 2021-22 | B.EdI          | AMRESH KUMAR        | 21501504042       | 2021       | MALE    | OBC-PH      |
| 2021-22 | B.EdI          | AKSHU KUMARI        | 21501504049       | 2021       | FEMALE  | EWS         |