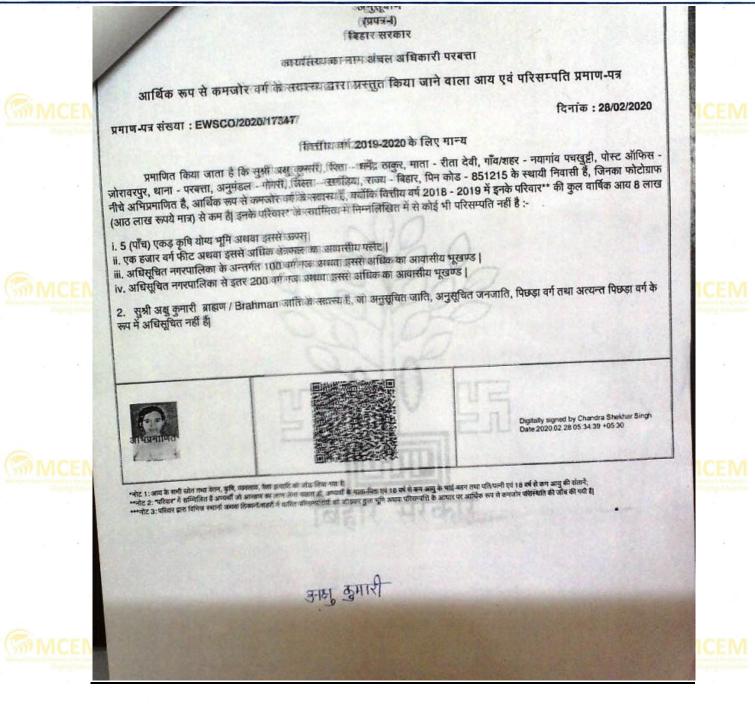

#### List of students enrolled from EWS and Divyangjan

| Year    | Programme*     | Name of the Student | Unique Student ID | Year of    | Gender  | Category    |
|---------|----------------|---------------------|-------------------|------------|---------|-------------|
|         | A <sup>2</sup> |                     | / Registration    | enrollment | (M/W/T) | (EWS/       |
|         |                |                     | number            |            |         | Divyangjan) |
| 2021-22 | B.EdI          | SHIKHA KUMARI       | 21501504060       | 2021       | FEMALE  | EWS         |
| 2021-22 | B.EdI          | NALINI CHAUHAN      | 21501504092       | 2021       | FEMALE  | EWS         |
| 2021-22 | B.EdI          | POOJA KUMARI        | 21501504031       | 2021       | FEMALE  | OBC-PH      |
| 2021-22 | B.EdI          | PUJA KUMARI         | 21501504036       | 2021       | FEMALE  | EWS         |
| 2021-22 | B.EdI          | AMRESH KUMAR        | 21501504042       | 2021       | MALE    | OBC-PH      |
| 2021-22 | B.EdI          | AKSHU KUMARI        | 21501504049       | 2021       | FEMALE  | EWS         |