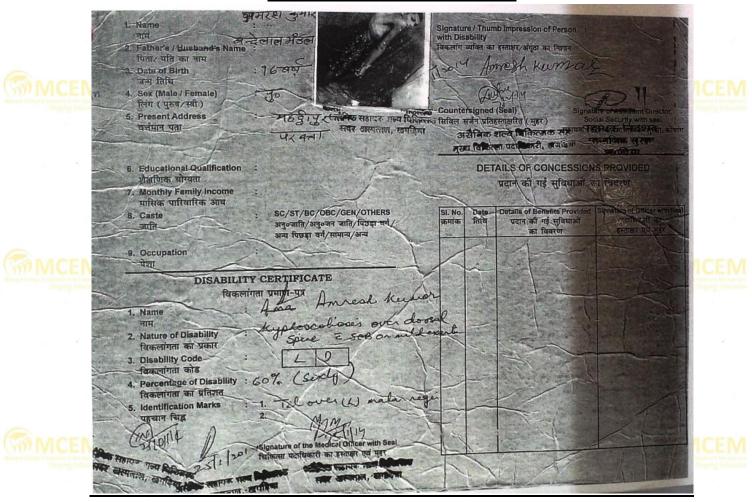

#### List of students enrolled from EWS and Divyangjan

| Year    | Programme*     | Name of the Student | Unique Student ID | Year of    | Gender  | Category    |
|---------|----------------|---------------------|-------------------|------------|---------|-------------|
|         | A <sup>2</sup> |                     | / Registration    | enrollment | (M/W/T) | (EWS/       |
|         |                |                     | number            |            |         | Divyangjan) |
| 2021-22 | B.EdI          | SHIKHA KUMARI       | 21501504060       | 2021       | FEMALE  | EWS         |
| 2021-22 | B.EdI          | NALINI CHAUHAN      | 21501504092       | 2021       | FEMALE  | EWS         |
| 2021-22 | B.EdI          | POOJA KUMARI        | 21501504031       | 2021       | FEMALE  | OBC-PH      |
| 2021-22 | B.EdI          | PUJA KUMARI         | 21501504036       | 2021       | FEMALE  | EWS         |
| 2021-22 | B.EdI          | AMRESH KUMAR        | 21501504042       | 2021       | MALE    | OBC-PH      |
| 2021-22 | B.EdI          | AKSHU KUMARI        | 21501504049       | 2021       | FEMALE  | EWS         |