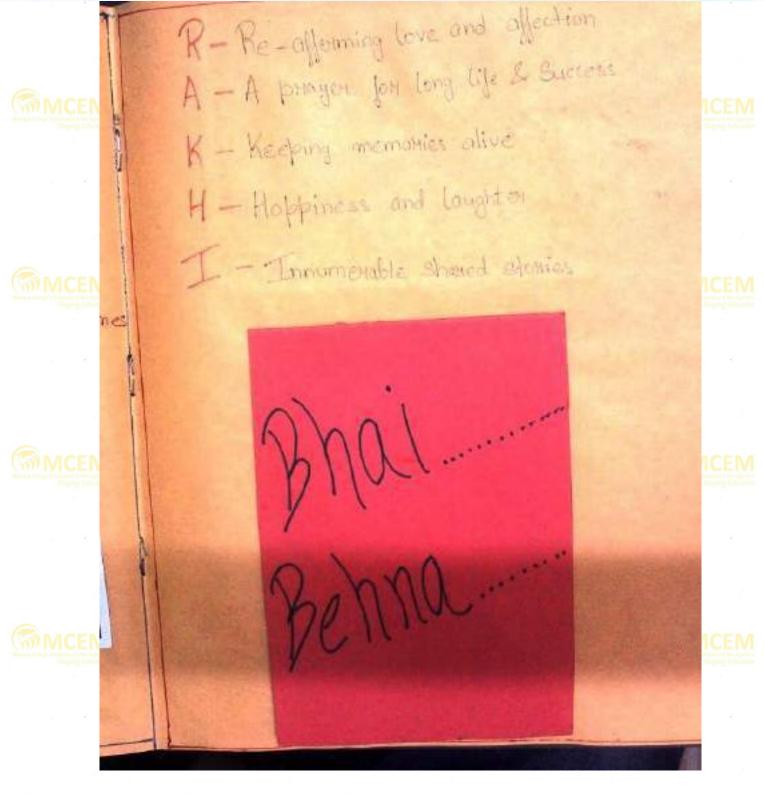

Affiliated to Aryabhatta Knowledge University, Patna

01. Teacher made written tests essentially based on subject content