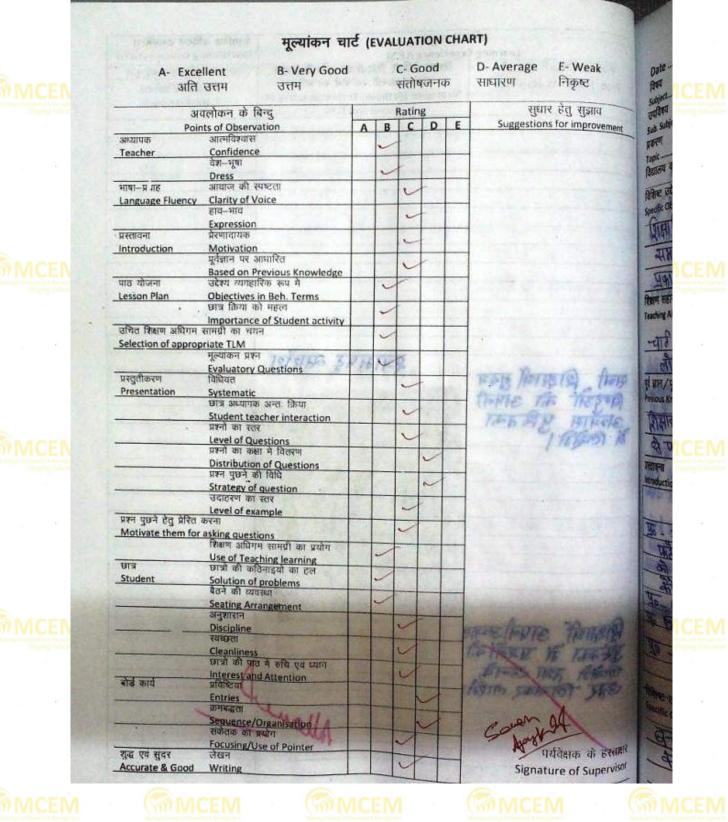

Affiliated to Aryabhatta Knowledge University, Patna

01. Teacher made written tests essentially based on subject content