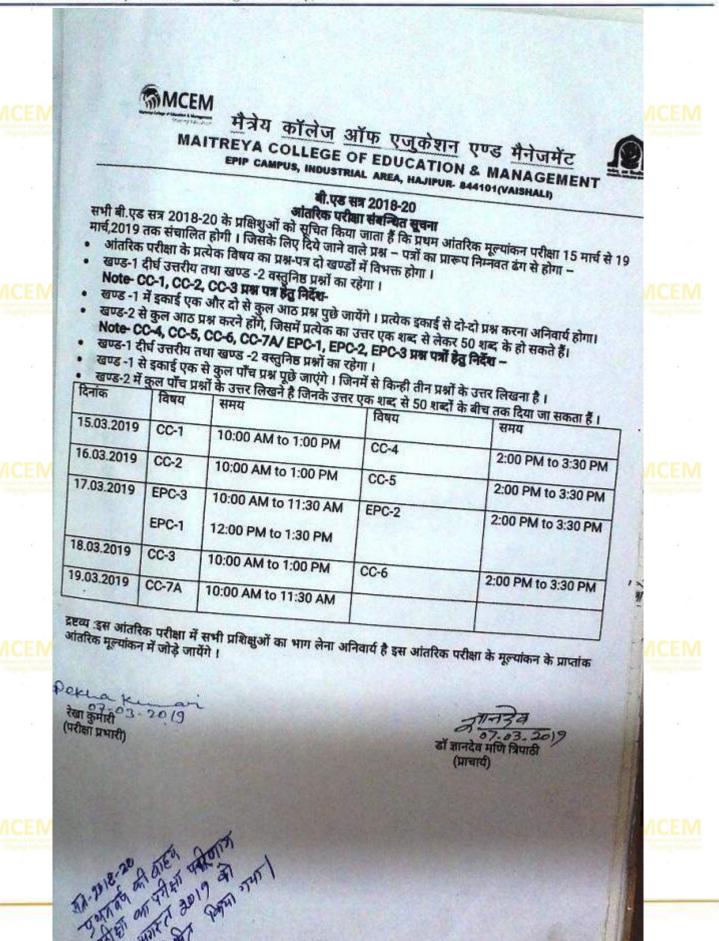

### बी.एड.सत्र 2018-20 आंतरिक परीक्षा संबंधित सूचना

बी.एड. सत्र 2018-20 प्रथम वर्ष का द्वितीय आंतरिक मूल्यांकन परीक्षा 10 मई से 16 मई , 2019 के मध्य निम्न वर्णित कार्यक्रम के अनुसार संचालित की जाएगी । इस परीक्षा के प्रश्नपत्र का प्रारूप आर्पभट्र ज्ञान विश्वविद्यालय, पटना के प्रश्नपत्र के अनुसार होंगे ।

आंतरिक परीक्षा का कार्यक्रम

| दिनांक     | पेपर कोड   | प्रश्नपत्र                                   | समय                  |
|------------|------------|----------------------------------------------|----------------------|
| 10.05.2019 | 501301     | CC-1 Childhood and Growing up                | 10:30 AM to 01:30 PM |
| 11.05.2019 | 501302     | CC-2 Contemporary India and Education        | 10:30 AM to 01:30 PM |
| 14.05.2019 | 501303     | CC-3 Learning and Teaching                   | 10:30 AM to 01:30 PM |
| 15.05.2019 | 501304     | CC-4 Language across the curriculum          | 10:30 AM to 12:00 PM |
|            | 501305     | CC-5 Understanding Discipline and<br>Subject | 02:00 PM to 03:30 PM |
| 16.05.2019 | 501306     | CC-6 Gender School and Society               | 10:30 AM to 12:00 PM |
|            | 501307-317 | CC-7A All Pedagogy                           | 02:00 PM to 03:30PM  |

दृष्टव्य- इस आंतरिक परीक्षा में सभी प्रशिक्षुओं का भाग लेना अनिवार्य है । इस आंतरिक परीक्षा के मूल्कन के प्राप्तांक आंतरिक मूल्यांकन में जोड़े जाएंगे ।

Apertanty 02.05.2019 dys. 19 (MUR grit Rite) Hirsolal Rof. S.P. miem 02/05/09