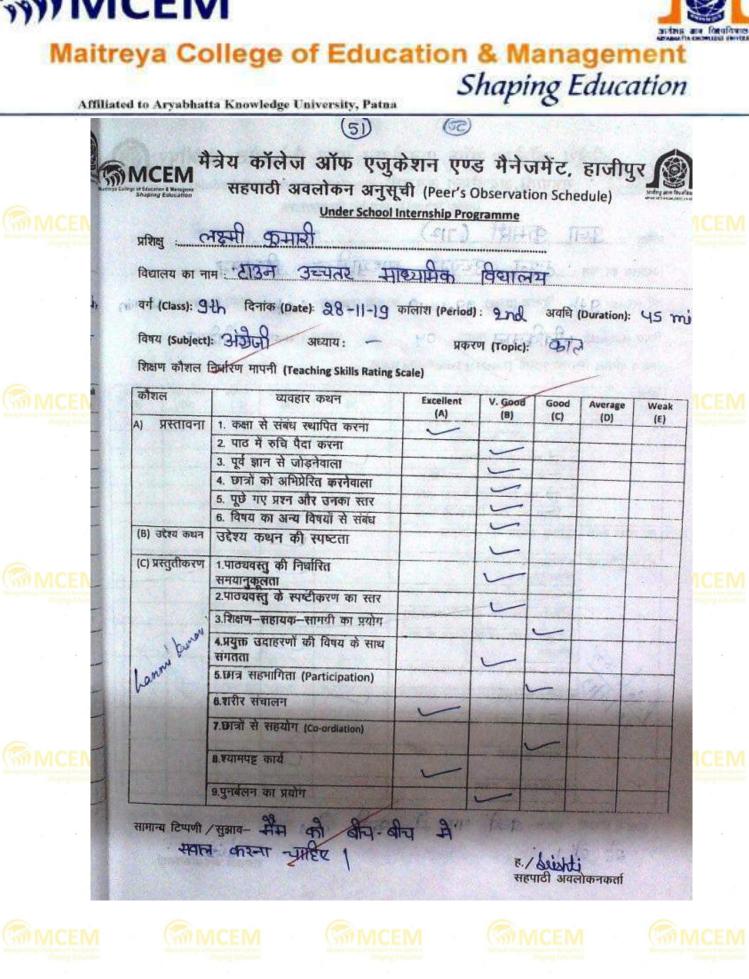

Affiliated to Aryabhatta Knowledge University, Patna

01. Teacher made written tests essentially based on subject content