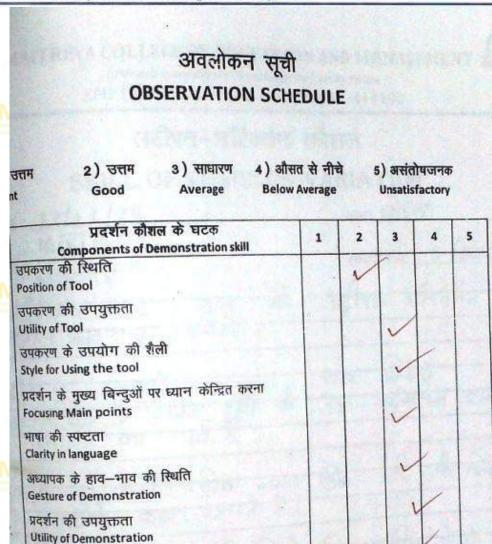

का प्रयोग 1 1. Using Praise Words हाय-भाव-स्वीकृति 2. Extra Non-Verbal Uses नकारात्मक पुनर्बलन का प्रयोग 3. Use of Negative reinforcement छात्रों के उत्तरों को श्यामपट्ट पर लिखना 4. Writing pupils answers on black board छात्रों के उत्तरों को दोहराना 5. **Repeating & Re-Phrasing** पुनर्बलन की उपयुक्तता 6. Utility of Re-inforcement

सुझाव, यदि कोई हो Suggestion, if Any

Manaya College of Encanants Manage Shapping Educat

पर्यवेक्षक के हस्ताक्षर

Signature of Supervisor





Maitreya College of Education & Management

Affiliated to Aryabhatta Knowledge University, Patna







Maitreya College of Education & Management

Affiliated to Aryabhatta Knowledge University, Patna







Affiliated to Aryabhatta Knowledge University, Patna







Affiliated to Aryabhatta Knowledge University, Patna



(जाव, यदि कोई हो

छात्रों की प्रतिक्रिया Students Response

esestion, if Any

पर्यवेक्षक के हस्ताक्षर Signature of Supervisor





Affiliated to Aryabhatta Knowledge University, Patna

× v

| Starting Control          | EPIP Campus, Industrial Are<br>उद्दीपन-परिवर्त   |                                        | Barriel Marga