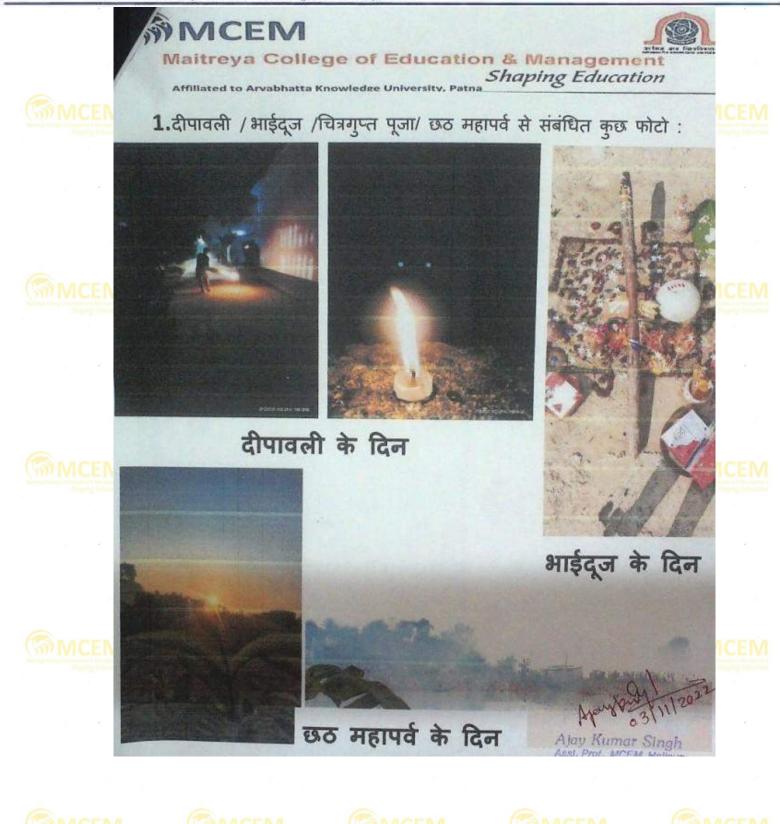

ation & Management Shaping Education

अर्थ :

उपरोक्त लोकगीत के प्रथम वाक्य से ही स्पष्ट है, की यह लोकगीत छठ व्रत को समर्पित वैसे छठ व्रती पर गया गया है जो प्रथम बार यह महापर्व को कर रहीं है।

प्रारंभ में ही इस लोकगीत के माध्यम से वो छठी मैया से क्षमा मांगती है, की इस व्रत को करने में यदि कोई भूल - चूक होती है तो इसके लिए मुझे क्षमा कीजिएगा।

अपने ललना (बच्चे), स्वामी (पति) व अपने परिवार के लिए ढेर सारा प्यार व सुख बनी रहें व परिवार का कुल (वंश) बढते रहें, व्रत धारी छठी मैया को नारियल, केला व अन्य फलों नदी किनारे सुशोभित घाट पर अर्ग देती हुई ऐसी अरज (कामना) करती है। छठी मैया के महिमा की भी चर्चा इस लोकगीत में की गई है। व्रती अंत में आशीष ( आशीर्वाद ) मांगते हुए पुनः व्रत में हुए किसी भी भूल - चूक के लिए क्षमा मांगती हैं।















Affiliated to Aryabhatta Knowledge University, Patna







> नाम - विद्या कुमारी १ मान - 1053

सदन का नाम - डी. एस. कोठार

Affiliated to Aryabhatta Knowledge University, Patna

Tuprial Group- B

Ajay Kumar Singh Asst. Prof., MCEM. Hejipur





Affiliated to Aryabhatta Knowledge University, Patna







Shaping Education

Maitreya College of Education & Management

Affiliated to Aryabhatta Knowledge University, Patna

च्ठ पूजा (लोकजीन Page No.: Date: / / पहल हम 053-11 MCEM पहिले RER 6007 बरत मईभा 600 मइना मईभा 4001 भमा adites SICIAI -490 EHIX 210 1485 90 <u>aagg1</u> 5114 ममता द्वार HSHI G00) वनइंहा 21-112-11 1441 सार 1485 2129 HS 2129 TGES HS 819291 केरवा HIRAM नदिभा 100-112 ZIUM 71621 रनजल 11-24 1000 सनिहड अरज परिवार 9,01 ac 304 ac सजवसी HATEY End Hada GIYIY सोरा 41 HS तोरा HOK 45 21 मङ्गा न अराधमा ICHIE 3112114 EMIY 1618 618 3-12114 24 504