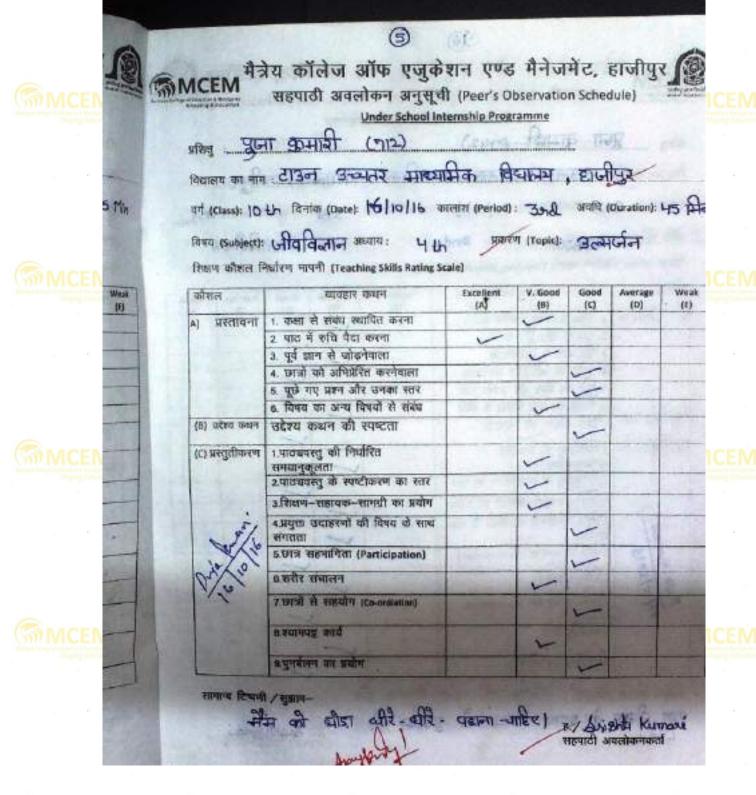

39.2 अवधि (Duration):45 Min विषय (Subject): 31310 अच्याच : Noun 4th Roth (Topic): Noun Inchan रिक्षण कौशल निर्धारण मापनी (Teaching Skills Rating Scale) कौशल ন্যৱহাৰ কথন Excellent V. Good Good Average Wask (A) (III) (0) (0) (1) 1. कक्षा से संबंध रथायित करना प्रस्तावना AT 2. पाट में रुचि पैदा करना 3. पूर्व ज्ञाग से जोडनेवाला 4. छात्रों को अभिग्नेरित करनेवाला 5 पूछे गए प्रश्न और जनका स्तर ह. विषय का अन्य विषयों से संबंध 2-(8) untra main उदेश्य कथन की स्पष्टता (C) प्रस्तृतीकरण 1.पातव्यवस्तु को निर्धारित समयानुक्लता 2 पावधवरत् के स्पष्टीकरण का स्तर 3.शिक्षण-सहायक-सामग्री का प्रयोग pump Lavou अयुक्त उदाहरणों की विषय के साथ संगतता 5 छात्र सहभागिता (Participation) -**5.शरीर** संवालम 7.धाओं से सहवोग (Co-ordiation) 4 a. प्रयागपट कार्य अपुगर्भलन का प्रयोग सामान्य दिष्णणी / सुझाव-SPIRITES -----





















| Som MCCEN<br>Exercise States Sta |                   | सहपाठी अवलोकन अनुसूर्च<br>Under School Int<br>मा कुमारी (११२)<br>1 टाउन उच्च्यतर माच्या | ernship Prog          | ramme<br>Raiss | P 15                   | 喔                       |             | ICEI<br>Shapping Edia |
|--------------------------------------------------------------------------------------------------------------------------------------------------------------------------------------------------------------------------------------------------------------------------------------------------------------------------------------------------------------------------------------------------------------------------------------------------------------------------------------------------------------------------