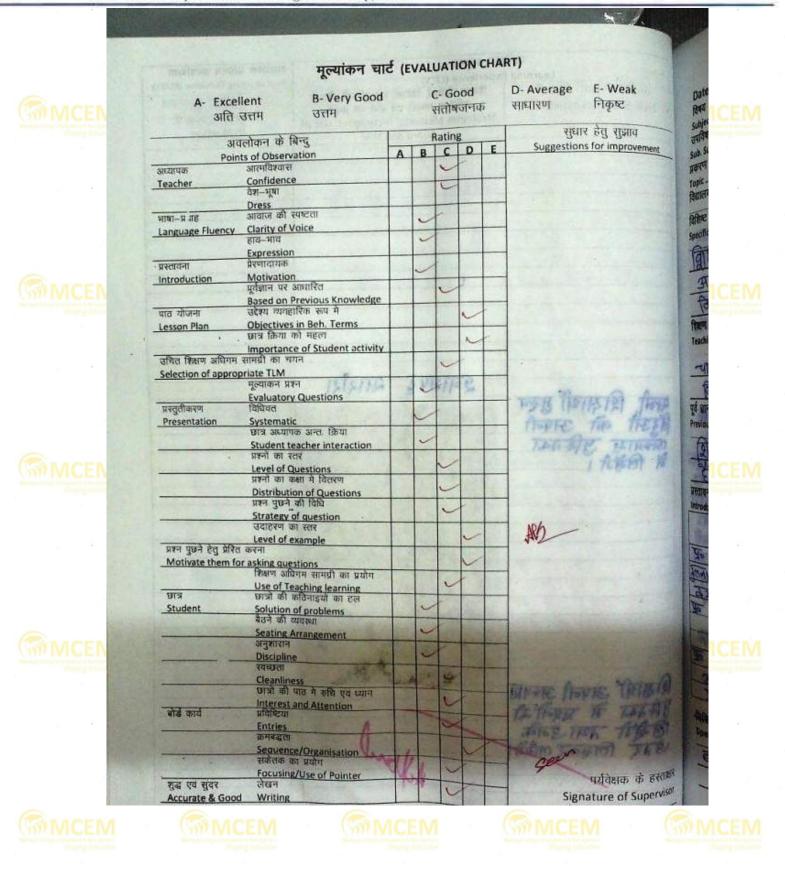

Affiliated to Aryabhatta Knowledge University, Patna

01. Teacher made written tests essentially based on subject content