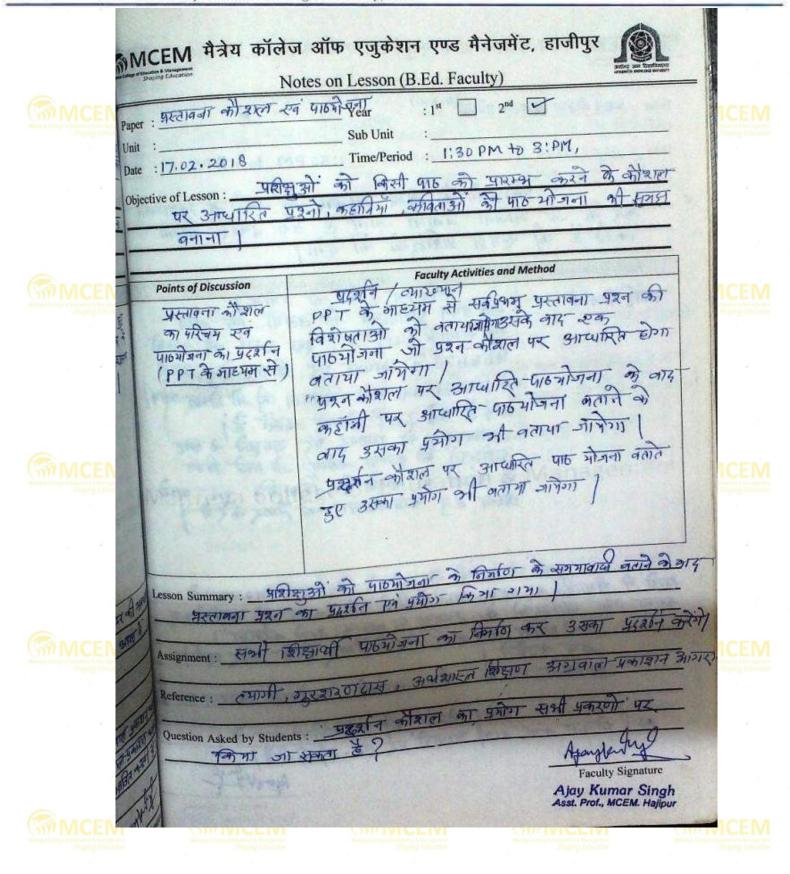

रारीशुमों को जेण्डर की अवबारणा की समझ देते हुए वताया आयेगा कि अण्डर, क्षमाज रुवं कियालम ने महम आपसी सम्बन्ध कमा है। अण्डर को विद्यालम रुवं समाज लिख प्रकार प्रभावित करते है। जेग्डर की अवत्वारण-जेण्डर, विद्यालम रुवं समाज मे जेठडर अगपसी सामा-अंत ! बकिमा विद्यालम प्रशिभुओं को जेखर की समझ देने के लिए जेखर की अनयात Lesson Summary : जेगर, नियालन लं समाज आपत मे HT असने अपरान्त्र २मात्र पट कामा किमा उत्की ज्यालया यह भाषान्यत निति मनगर STATERENT परे JOST -5 Assignment अग्रवाल भुकायात्र आग नेण्डर, विद्यालय स्वेखमान\_ प्रतिजा किपार्व -Reference आगवाला-प्रकाशत आण ) नेवद जेन्द्र विद्यालय स्व खमार्ज 2तेला けっても प्रभावित करत वियालम जेण्डर को किए प्रकार Question Asked by Students -Azengt Faculty Signature Ajay Kumar Singh Asst. Prof., MCEM. Hajipur





Affiliated to Aryabhatta Knowledge University, Patna







Affiliated to Aryabhatta Knowledge University, Patna







Affiliated to Aryabhatta Knowledge University, Patna

0 मैत्रेय कॉलेज ऑफ एजुकेशन एण्ड मैनेजमेंट, हाजीपुर सहपाठी अवलोकन अनुसूची (Peer's Observation Schedule) MCEN Under School Internship Programme कव्ण मीहन য়খিম विद्यालय का नाम टाउन उच्चतर माध्यामिक विद्यालय, दाजीपुर अवधि (Duration): 45 मिनट 181 (Class): 9 2h (2 min (Date): 12/10/19 minist (Period): 181 5 I प्रकरण (Topic): जुल तथा आते के लियम विषय (Subject): भगतिका . SHEATH 2 300 AK जिसम कॉशल निर्धारण नापनी (Teaching Skills Rating Scale) Weak Average Good V. Good Excellent व्यवहार कथन **{K}** (0) Veal (C) (8) कासल (A) (日) 1. कक्षा से रावंध रथापित करना प्रस्तावना A 2. पाठ में रुचि पैदा करना पूर्व झान से जोडनेवाला फात्रों को अभिप्रेरित कारनेवाला 1 5. पूछे गए प्रश्न और उनका स्त