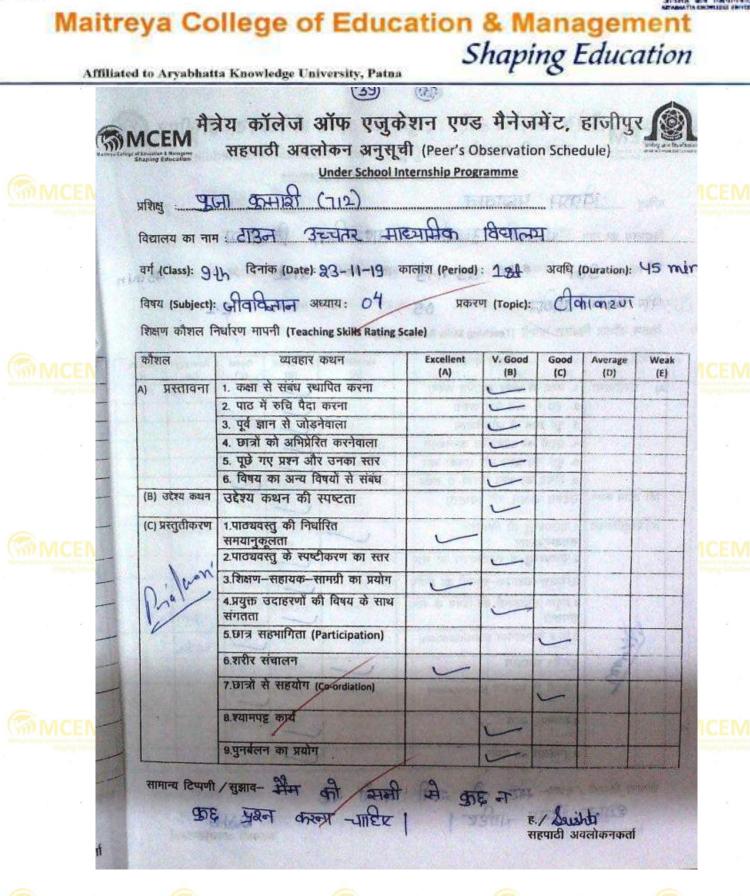

Affiliated to Aryabhatta Knowledge University, Patna

01. Teacher made written tests essentially based on subject content