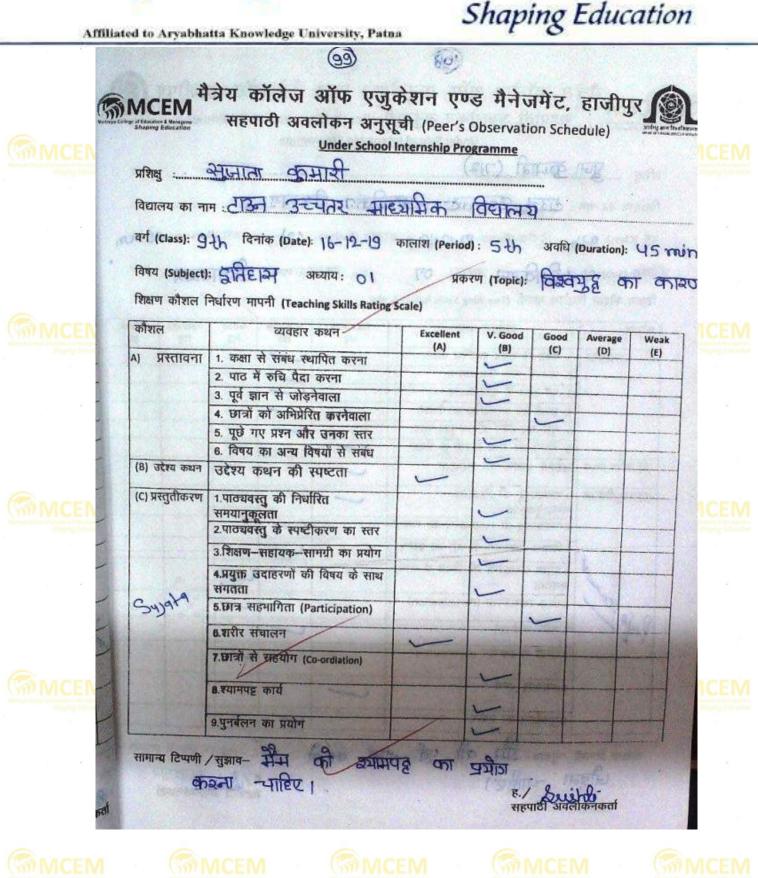

Affiliated to Aryabhatta Knowledge University, Patna

01. Teacher made written tests essentially based on subject content