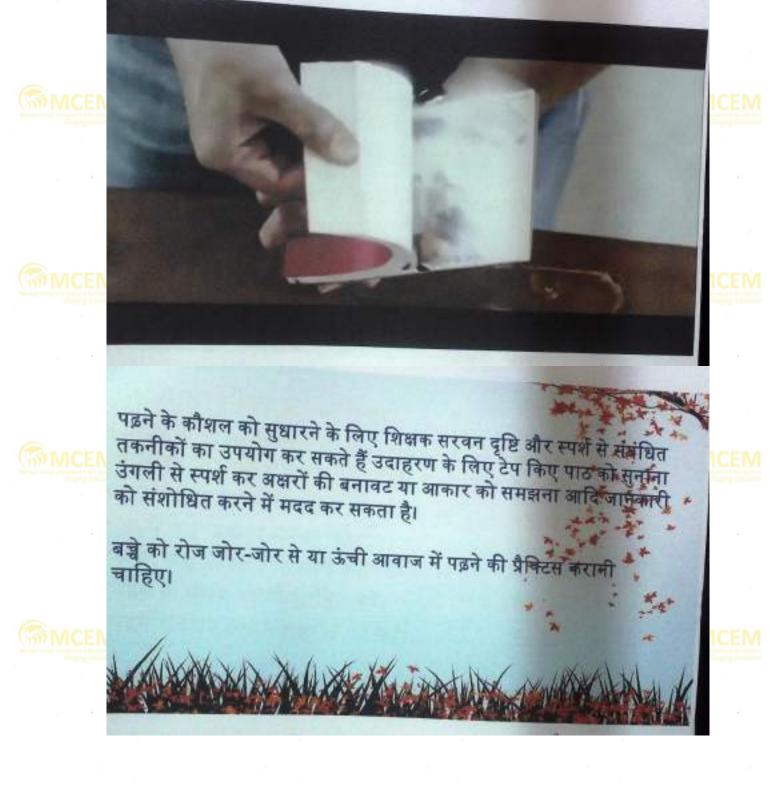

ने की संभावना काफी बढ़ जाती है। कुछ अध्ययनों में गर्भावस्था के दौरान मां का अत्यधिक तनाव में रहना भ • यह पाया गया है कि DCDC2 नामक एक जीन की कमी के कारण पढ़ने में समस्या जाती है। कुछ लोगों को जन्म के बाद डिस्लेक्सिया होता है जिसका आमतौर पर कारण मा चोट स्ट्रोक या कुछ अन्य प्रकार के आघात होते हैं। मस्तिष्क के उन हिस्सों में समस्याएं जो पढ़ने में सक्षम होते हैं। डिस्लेक्सिया का कारण पर्सनल इंटेलीजेंशिया बुद्धिमत्ता नहीं बल्कि इसका संबंध कुछ एसे जीन्स से है जो मस्तिष्क के विकास संबंधी तंत्रिका तंत्र को नियंत्रित करते हैं। यह एक ऐसी स्थिति है जो ब्रेन के अक्षरों और शब्दों को समझने की क्षमता को प्रभावित करते है MULL VIL VIJ





MCEM









Shaping Education

Affiliated to Aryabhatta Knowledge University, Patna





























Affiliated to Aryabhatta Knowledge University, Patna







MCEM









Shaping Education























Affiliated to Aryabhatta Knowledge University, Patna







Affiliated to Aryabhatta Knowledge University, Patna



. .

MCEM

Shaping Education

MCEM

MCEN

Shaping Completion and Alexandria

Sinter Complete Contents



















Affiliated to Aryabhatta Knowledge University, Patna







Affiliated to Aryabhatta Knowledge University, Patna







Affiliated to Aryabhatta Knowledge University, Patna

















Affiliated to Aryabhatta Knowledge University, Patna



Jun. a) ASSAULT. पर्व हा वाल, सामवापा, जाति दे तांधान HUH 150 काई नारी का अंदेशा नेता है। पाल्यान आका की COLUMNETS. account oner & star & secur **प्राशम्ब**स भारती है। होसे समाम में सम दिन पहले STILL B STREET. गत हो । तत्वाच्या अप्रथर ही। उक्तके सीचि यो का