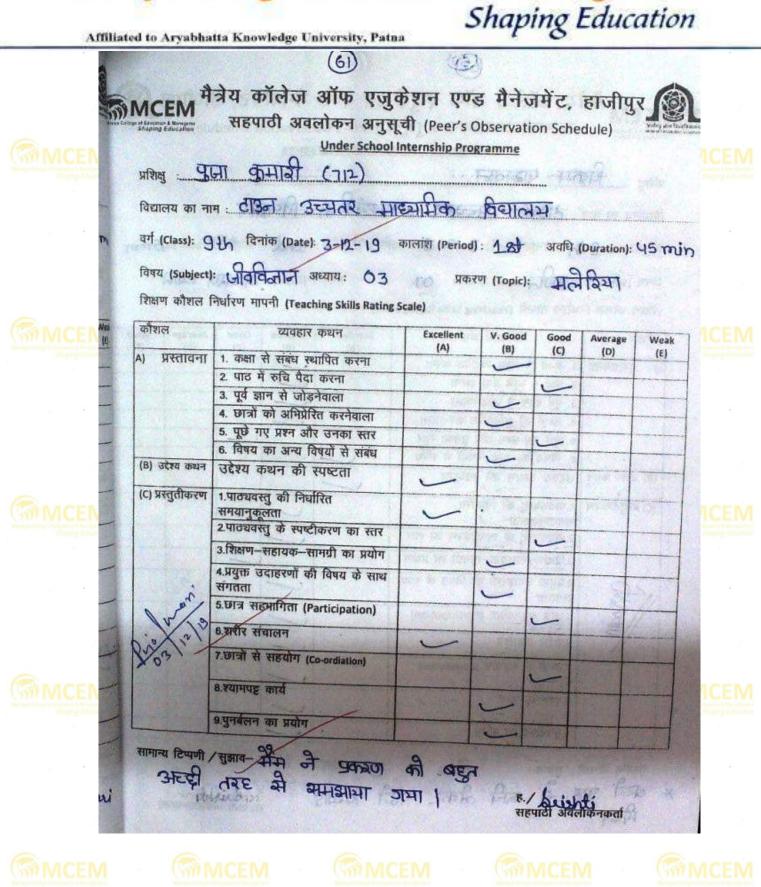

Affiliated to Aryabhatta Knowledge University, Patna

01. Teacher made written tests essentially based on subject content