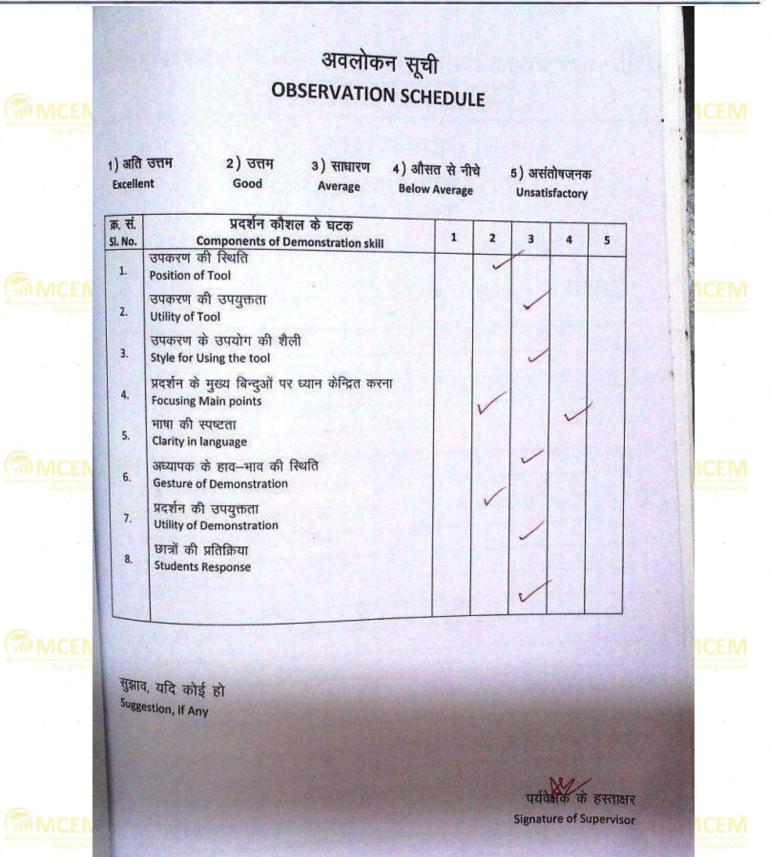

e** Unsatisfactory पुनर्बलन कौशल के घटक क. सं. 1 2 3 4 5 **Components of Reinforcement skill** SI. No. प्रशंसात्मक कथनों का प्रयोग 1 1. Using Praise Words हाय-भाव-स्वीकृति 2. Extra Non-Verbal Uses नकारात्मक पुनर्बलन का प्रयोग 3. Use of Negative reinforcement छात्रों के उत्तरों को श्यामपट्ट पर लिखना 4. Writing pupils answers on black board छात्रों के उत्तरों को दोहराना 5. **Repeating & Re-Phrasing** पुनर्बलन की उपयुक्तता 6. Utility of Re-inforcement

सुझाव, यदि कोई हो Suggestion, if Any

Manaya College of Encanants Manage Shapping Educat

पर्यवेक्षक के हस्ताक्षर

Signature of Supervisor





Maitreya College of Education & Management

Affiliated to Aryabhatta Knowledge University, Patna







Maitreya College of Education & Management

Affiliated to Aryabhatta Knowledge University, Patna







Affiliated to Aryabhatta Knowledge University, Patna







Affiliated to Aryabhatta Knowledge University, Patna



(जाव, यदि कोई हो

छात्रों की प्रतिक्रिया Students Response

esestion, if Any

पर्यवेक्षक के हस्ताक्षर Signature of Supervisor





Affiliated to Aryabhatta Knowledge University, Patna

× v

| Starting Control          | EPIP Campus, Industrial Are<br>उद्दीपन-परिवर्त   |                                        | Barriel Marga