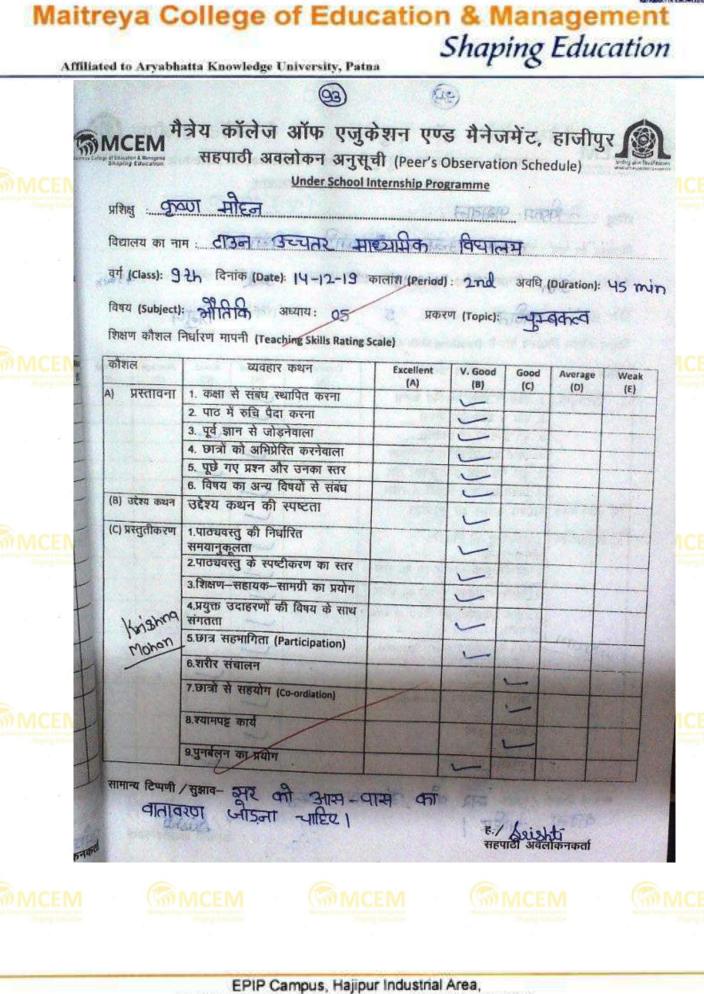

Affiliated to Aryabhatta Knowledge University, Patna

01. Teacher made written tests essentially based on subject content