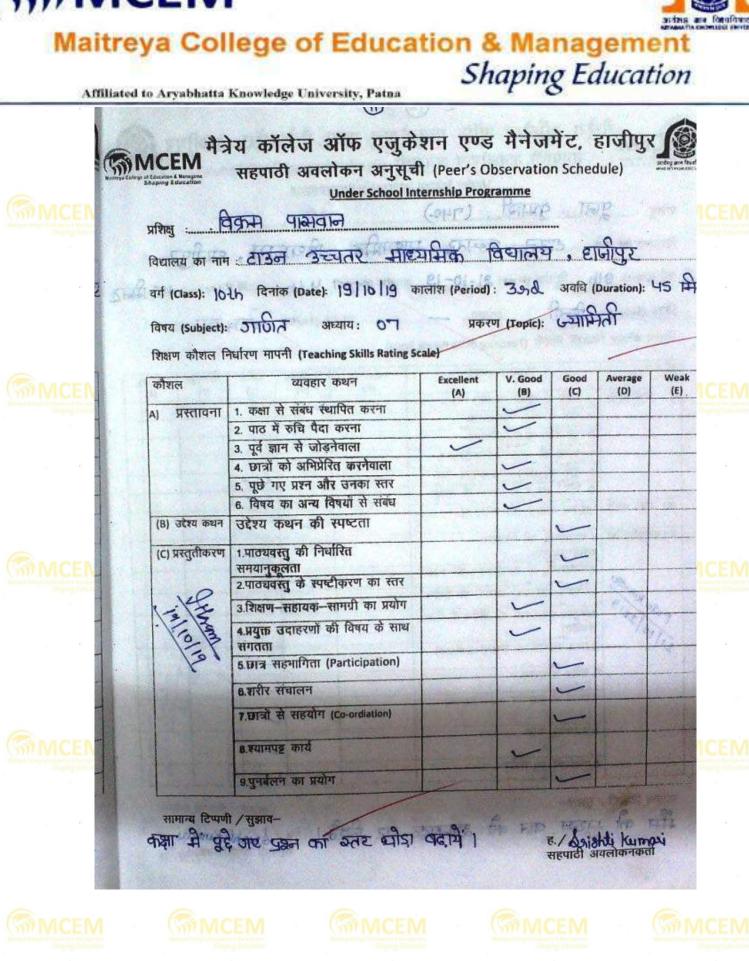

r>181       | 7.छात्रों से सहयोग (Co-ordiation)                                                                               | Marine .         | - Anore        | -                     | 1 3/4                                 | A State     |  |
| MCEN            | 189                   | 8.श्यामप्रह कार्य                                                                                               |                  | 1-             | LEAD VAL              | A. Surti                              |             |  |
|                 | X                     | 9.पुनर्बलन का प्रयोग                                                                                            | Carl And         | 10             | SCORE S               |                                       | -Lik?       |  |













| ST MCEN                                                                                                         | đ                                                                                                                                                                                                  | Under School Inte                                                                                              | ernsnip Progi       | anne           | 64.                | lia            |             |            |
|-----------------------------------------------------------------------------------------------------------------|---------------------------------------------------------------------------------------------------------------------------------------------------