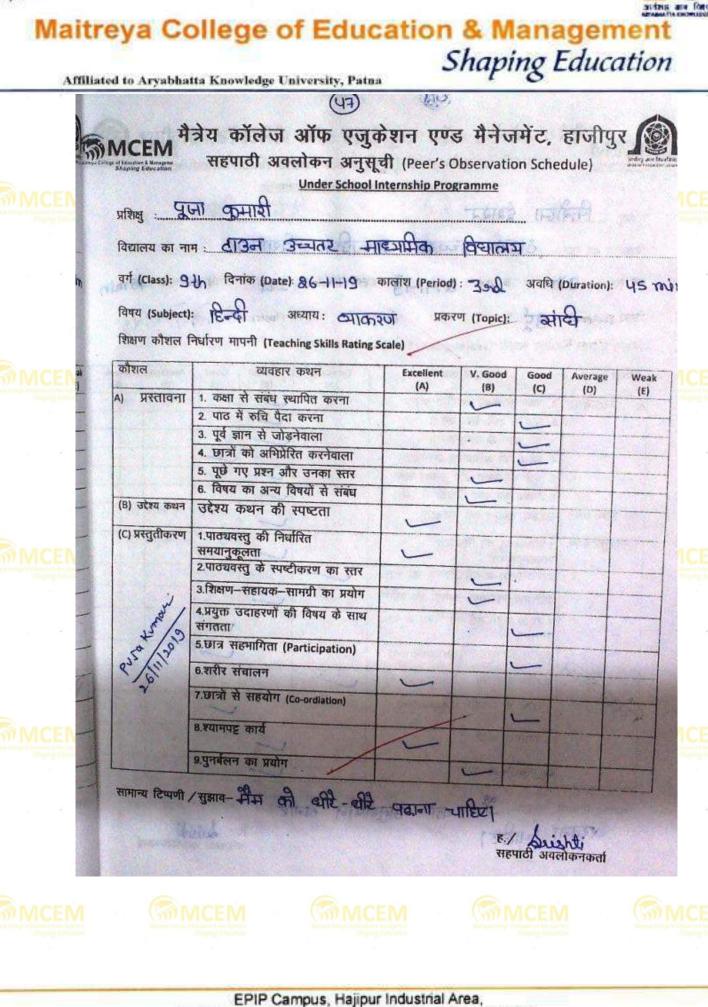

Affiliated to Aryabhatta Knowledge University, Patna

01. Teacher made written tests essentially based on subject content