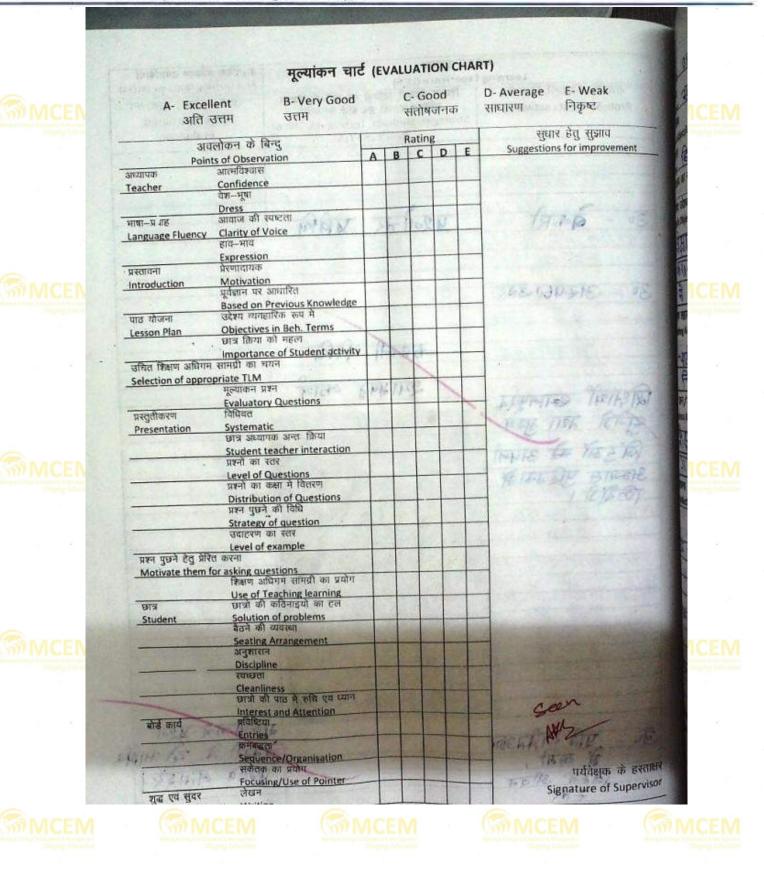

|













Affiliated to Aryabhatta Knowledge University, Patna







Affiliated to Aryabhatta Knowledge University, Patna



















Maitreya College of Education & Management











Affiliated to Aryabhatta Knowledge University, Patna













Affiliated to Aryabhatta Knowledge University, Patna































Maitreya College of Education & Management

Affiliated to Aryabhatta Knowledge University, Patna







Maitreya College of Education & Management

Affiliated to Aryabhatta Knowledge University, Patna













Affiliated to Aryabhatta Knowledge University, Patna







Affiliated to Aryabhatta Knowledge University, Patna







Affiliated to Aryabhatta Knowledge University, Patna







Affiliated to Aryabhatta Knowledge University, Patna

. .

## **Micro Lesson Plan**

#### Details

Second First Teaching Subject. Hindle

| 1. SKILL OF SET IN TRODUCTION  | . Page No. 1 |
|--------------------------------|--------------|
| 2 CKILL OF BLACK - BOARD WORK  | Page No. 2   |
| 3. SKILL DE QUESTIONING        | Page No. 3   |
| 4. SKILL OF EXPLANATION        | Page No. 4.  |
| 5. SKILL OF REINFORCEMENT      | Page No. 5   |
| 6. SKILL OF DEMONSTRATION      | Page No. 6   |
| 7. SKILL OF STIMULUS-YARTATION | Page No. 7   |





IVICEIVI







25









Affiliated to Aryabhatta Knowledge Universi