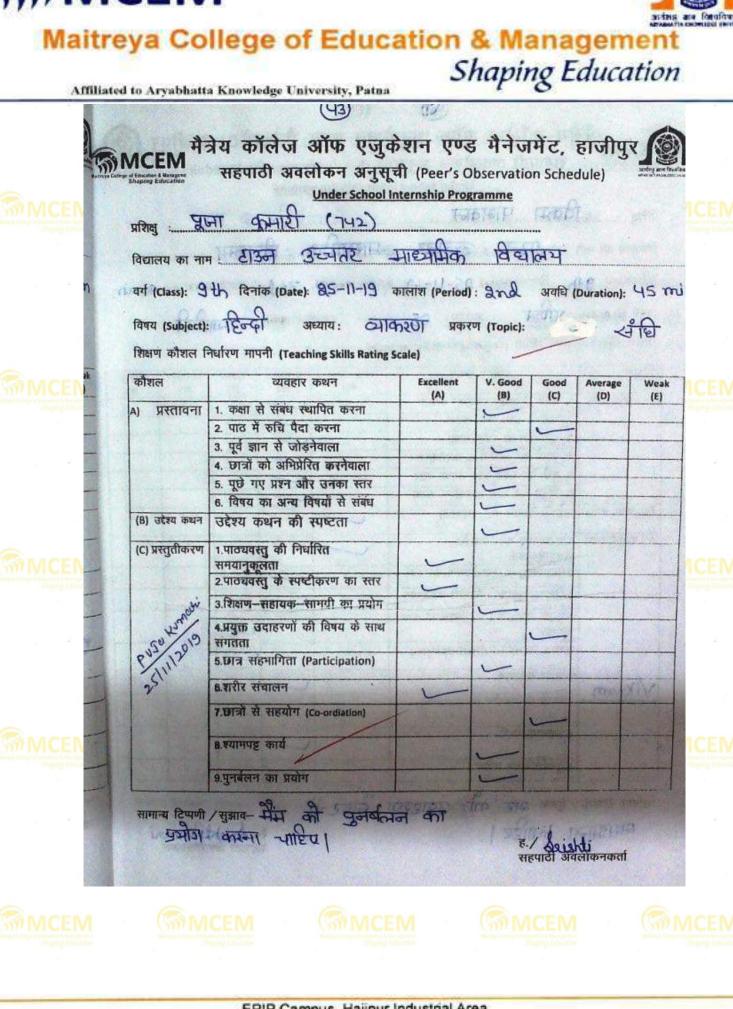

Affiliated to Aryabhatta Knowledge University, Patna

01. Teacher made written tests essentially based on subject content