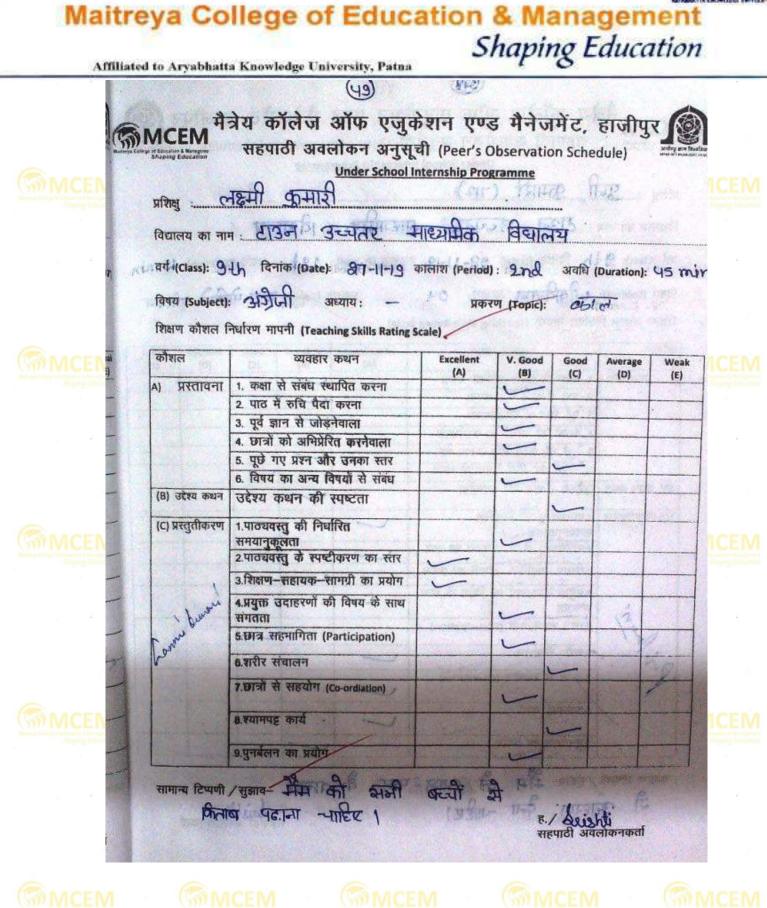

Affiliated to Aryabhatta Knowledge University, Patna

01. Teacher made written tests essentially based on subject content