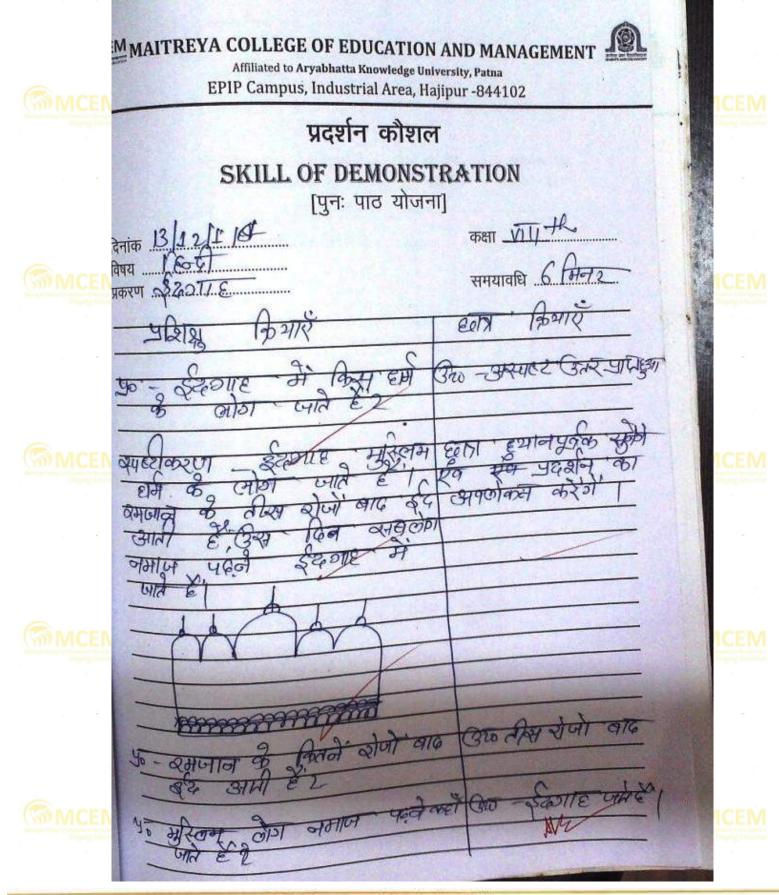

omponents of Reinforcement skill** SI. No. प्रशंसात्मक कथनों का प्रयोग 1 1. Using Praise Words हाय-भाव-स्वीकृति 2. Extra Non-Verbal Uses नकारात्मक पुनर्बलन का प्रयोग 3. Use of Negative reinforcement छात्रों के उत्तरों को श्यामपट्ट पर लिखना 4. Writing pupils answers on black board छात्रों के उत्तरों को दोहराना 5. **Repeating & Re-Phrasing** पुनर्बलन की उपयुक्तता 6. Utility of Re-inforcement

सुझाव, यदि कोई हो Suggestion, if Any

Manaya College of Encanants Manage Shapping Educat

पर्यवेक्षक के हस्ताक्षर

Signature of Supervisor





Maitreya College of Education & Management

Affiliated to Aryabhatta Knowledge University, Patna







Maitreya College of Education & Management

Affiliated to Aryabhatta Knowledge University, Patna







Affiliated to Aryabhatta Knowledge University, Patna







Affiliated to Aryabhatta Knowledge University, Patna



(जाव, यदि कोई हो

छात्रों की प्रतिक्रिया Students Response

esestion, if Any

पर्यवेक्षक के हस्ताक्षर Signature of Supervisor





Affiliated to Aryabhatta Knowledge University, Patna

× v

| Starting Control          | EPIP Campus, Industrial Are<br>उद्दीपन-परिवर्त   |                                        | Barriel Marga