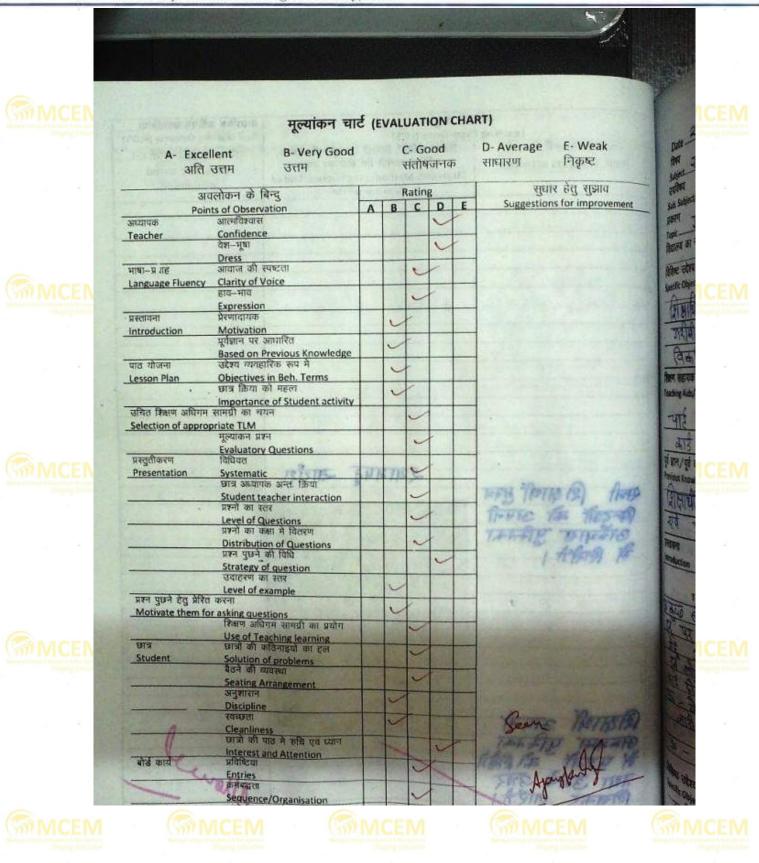

Affiliated to Aryabhatta Knowledge University, Patna

01. Teacher made written tests essentially based on subject content