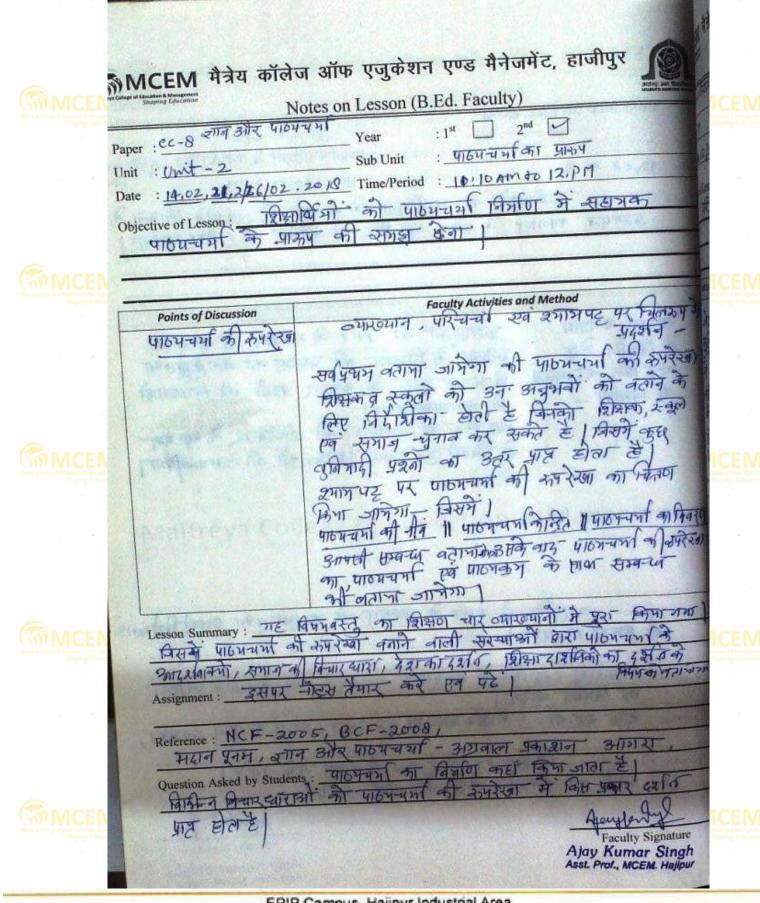

न मकार से → मशिष्ठाः :- अगपका नाम कथा है? → शिष्तार्थी :- मैरा नाम इश्वारत - मवीन है। → प्रशिष्ठ :- आपके पिताजी का क्या नाम है? + शिक्षार्थी :- मीरे पिताजी का ज्यम तरीव आंसारी → पशिष्ठाः :- भाषकी माताजी का क्या नाम है ? → शिष्रार्थी :- मैरे माताजी का नाम आकवरी खावन है → प्रशिष्ठ :- साप किस वर्श में पढते है? → शिष्ठार्थी :- में वर्श 8th में पढती दूँ। + प्रशिष्ठ :- भाप कहाँ के एहने वाले हैं? + शिष्ठार्थी :- मैं मुकीन चक की रहने वाली दें। प्रशिष्ठ :- आपकी पसंदीता विषय कौन-सा छै
 शिन्नार्थी :- मीरी पसंदीता विषय अंग्रेजी है। + प्रशिष्ठ :- आपकी लध्य क्या है? - शिक्षार्थी:- में IAS Offices वनना नाहती है।











Affiliated to Aryabhatta Knowledge University, Patna

















Affiliated to Aryabhatta Knowledge University, Patna







Affiliated to Aryabhatta Knowledge University, Patna







Affiliated to Aryabhatta Knowledge University, Patna

MCEM मैत्रेय कॉलेज ऑफ एजुकेशन एण्ड मैनेजमेंट, हाजीपुर Notes on Lesson (B.Ed. Faculty) cu-6 जेण्डर विद्यालग रुव समाज (See B) 2nd . 151 2 : जेण्डर आण्यारित अध्वयों मुद्दी के Paper : :184 Sub Unit Unit : 14.02/15.02/16.02,2018 Time/Period : पार्शश्चमों को बोख कराना कि जेण्डर आत्मारित मुद्दों के Date ने कौर-2 रही नीतियों की वनाया ह Objective of Lesson : -सरकार पारिप्रेक्ष a Faculty Activities and Method Points of Discussion ्यारण्यान, के आध्यम से प्रशिक्षकों की बतायां की जैन्डर मुद्दी के परिप्रेष्ट्रप में अस्कार ने समय-सम्प पर नीतियों का निमणि किया। विन नीतियों को अस्कार ने अपनाया असकी कुत्रयाः अद्देत्र प्रवृण stost spremitin - के परिपेष्टय मे नीवियो तरीके रहे जगारूमा किमा सम्मा अप्रस उद्देवग । महिला स्व जाल विकास मंतालप मे जतामा आमेग