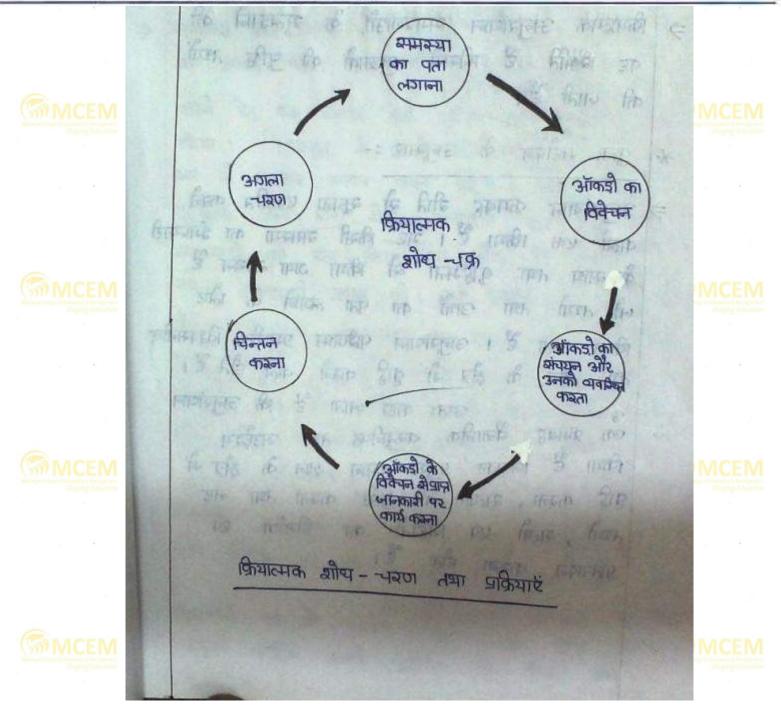

### 100 LICHO HAZierty (Action Research)

STEPS OF ACTION RESEARCH

Anderson के अनुसार :- क्रिण अनुसंधान की प्रणाली में

1) समस्या का आन 2) कार्य के प्रति प्रस्तकों पर किरार- किमरी 3) योजना का जायन क उपक्लपना का निर्माक 4) तह्य- संग्रह करने की लिखियों का निर्माक, 5) भोजना का आपत्कियन क प्रमाकों का संकलन 6) तह्यों पर आखारित निरक्ष 4) प्रसरों को परिणामों की स्नूचना