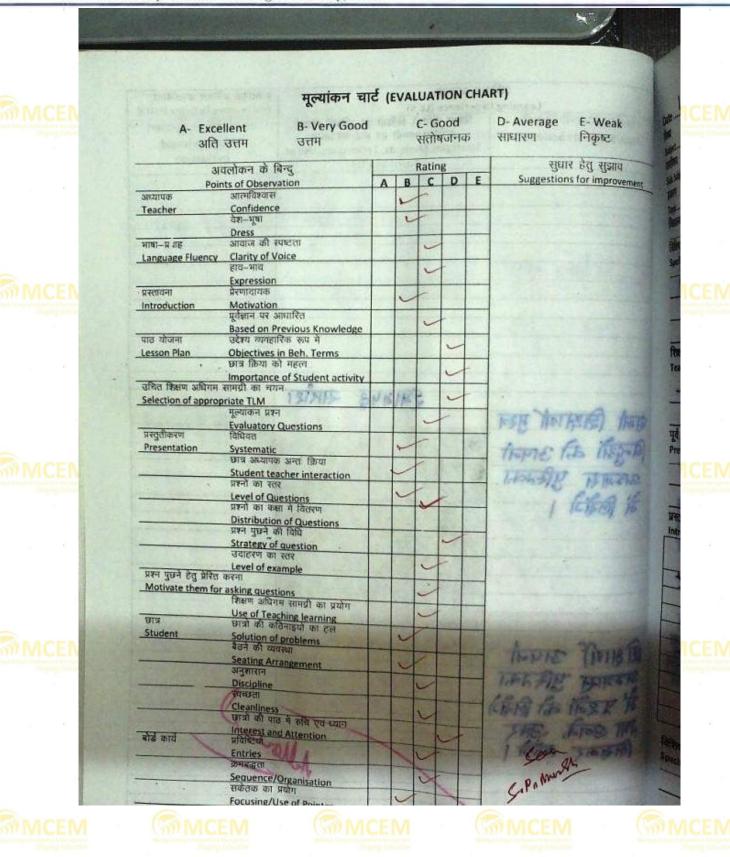

|













Affiliated to Aryabhatta Knowledge University, Patna







Affiliated to Aryabhatta Knowledge University, Patna



















Maitreya College of Education & Management











Affiliated to Aryabhatta Knowledge University, Patna













Affiliated to Aryabhatta Knowledge University, Patna































Maitreya College of Education & Management

Affiliated to Aryabhatta Knowledge University, Patna







Maitreya College of Education & Management

Affiliated to Aryabhatta Knowledge University, Patna













Affiliated to Aryabhatta Knowledge University, Patna







Affiliated to Aryabhatta Knowledge University, Patna







Affiliated to Aryabhatta Knowledge University, Patna







Affiliated to Aryabhatta Knowledge University, Patna

. .

## **Micro Lesson Plan**

#### Details

Second First Teaching Subject. Hindle

| 1. SKILL OF SET IN TRODUCTION  | . Page No.