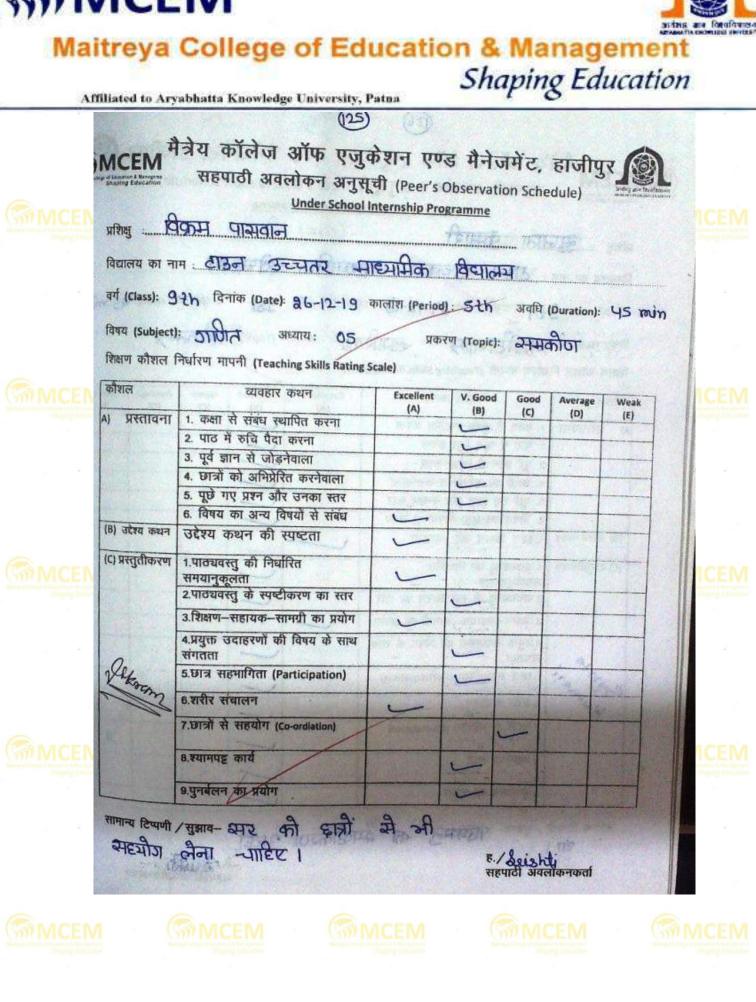

bject): टिन्दी अध्याय: 04 प्रकरण (Topic): कारानी का प्लार शिक्षण कौशल निर्धारण मापनी (Teaching Skills Rating Scale) कौशल व्यवहार कथन Excellent V. Godd Gode Average Weak (A) (8) (0) (SD) {E} 1. कक्षा से संबंध स्थापित करना A) प्रस्तावना 2. पाठ में रुचि पैदा करना 3. पूर्व ज्ञान से जोडनेवाला 4. छात्रों को अभिप्रेरित करनेवाला 5. पूछे गए प्रश्न और उनका स्तर 6. विषय का अन्य विषयों से संबंध (8) उद्देश्य कथन उद्देश्य कथन की स्पष्टता (C) प्रस्तुतीकरण 1.पाठ्यवस्तु की निर्धारित समयानुकुलता 2.पाठचवस्तु के स्पष्टीकरण का स्तर 3.शिक्षण-सहायक-सामग्री का प्रयोग 4.प्रयुक्त जदाहरणों की विषय के साथ संगतता 5.छात्र सहभागिता (Participation) 6.शरीर संचालन 7.छात्रों से सहयोग (Co-ordiation) 8. श्यामपट कार्य 9.पुनर्बलन का प्रयोग बीच- बीच मे सामान्य टिप्पणी / सुझाव- माम का पुनर्वलन देना -गाहिए । लकर्ता

















EPIP Campus, Hajipur Industrial Area, Hajipur, Vaishali - 844 102 (Bihar), Ph. : 06224-271834 e-mail : admin @maitreyaedu.co.in, Web : www.maitreyaedu.co.in





| ИСЕГ Я          | filing                        | त्रिय कॉलेज ऑफ एजु<br>सहपाठी अवलोकन अनुस्<br>Under School<br>जा कुमारी (७५२)                                    |                          | <u>sramme</u> | 30 I                      |                      | R AND BECKEN                |
|-----------------|-------------------------------|-----------------------------------------------------------------------------------------------------------------|--------------------------|---------------|---------------------------|----------------------|-----------------------------|
| दि              | वेद्यालय का न                 | म टा