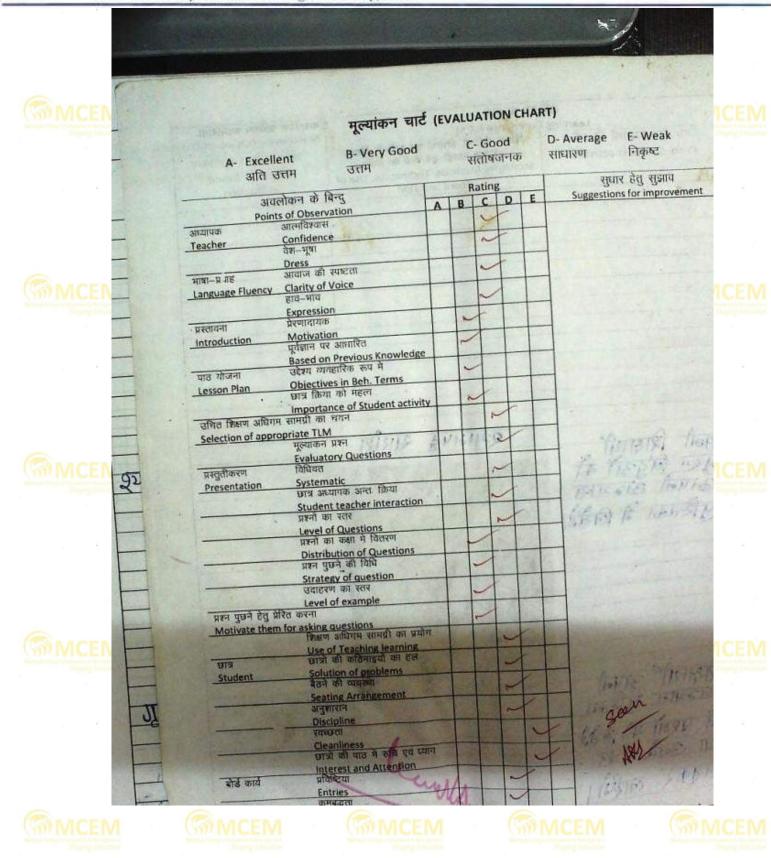

|













Affiliated to Aryabhatta Knowledge University, Patna







Affiliated to Aryabhatta Knowledge University, Patna



















Maitreya College of Education & Management











Affiliated to Aryabhatta Knowledge University, Patna













Affiliated to Aryabhatta Knowledge University, Patna































Maitreya College of Education & Management

Affiliated to Aryabhatta Knowledge University, Patna







Maitreya College of Education & Management

Affiliated to Aryabhatta Knowledge University, Patna













Affiliated to Aryabhatta Knowledge University, Patna







Affiliated to Aryabhatta Knowledge University, Patna







Affiliated to Aryabhatta Knowledge University, Patna







Affiliated to Aryabhatta Knowledge University, Patna

. .

## **Micro Lesson Plan**

#### Details

Second First Teaching Subject. Hindle

| 1. SKILL OF SET IN TRODUCTION  | . Page No. 1 |
|--------------------------------|--------------|
| 2 CKILL OF BLACK - BOARD WORK  | Page No. 2   |
| 3. SKILL DE QUESTIONING        | Page No. 3   |
| 4. SKILL OF EXPLANATION        | Page No. 4.  |
| 5. SKILL OF REINFORCEMENT      | Page No. 5   |
| 6. SKILL OF DEMONSTRATION      | Page No. 6   |
| 7. SKILL OF STIMULUS-YARTATION | Page No. 7   |





IVICEIVI







25









Affiliated to Aryabhatta Knowledge University, Patna

#### अवलोकन सूची OBSERVATION SCHEDULE

### (SMCEN

| क्र. सं.<br>Sl. No. | प्रस्तावना कौशल के घटक<br>Components of Set-Induction