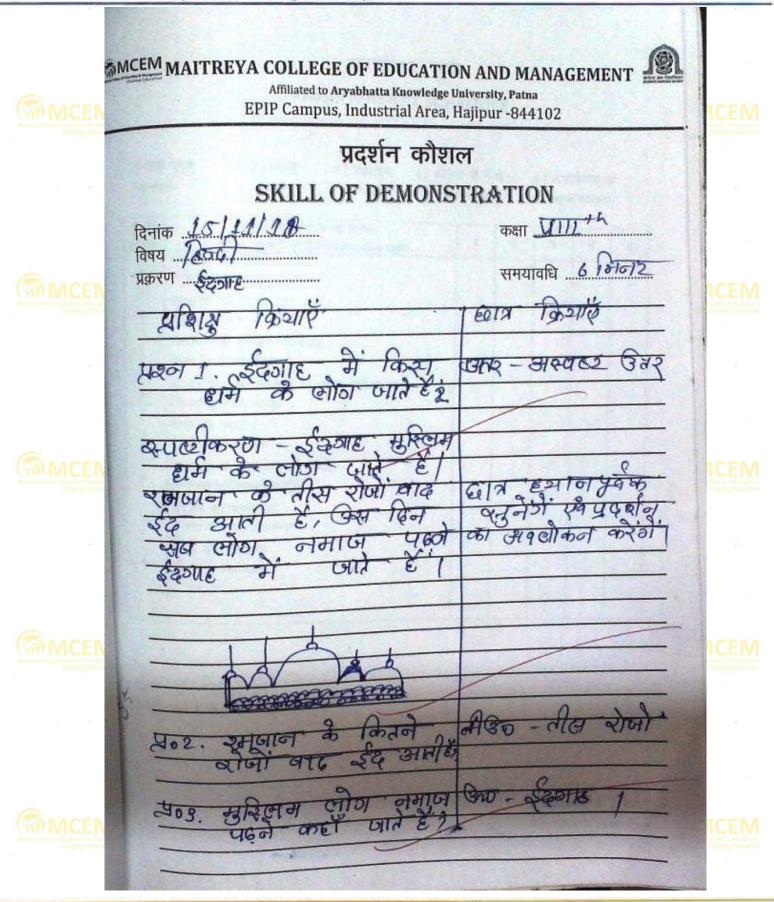

#### 2) उत्तम 1) अति उत्तम 3) साधारण 4) औसत से नीचे 5) असंतोषजनक Good Average Excellent **Below Average** Unsatisfactory पुनर्बलन कौशल के घटक क. सं. 1 2 3 4 5 **Components of Reinforcement skill** SI. No. प्रशंसात्मक कथनों का प्रयोग 1 1. Using Praise Words हाय-भाव-स्वीकृति 2. Extra Non-Verbal Uses नकारात्मक पुनर्बलन का प्रयोग 3. Use of Negative reinforcement छात्रों के उत्तरों को श्यामपट्ट पर लिखना 4. Writing pupils answers on black board छात्रों के उत्तरों को दोहराना 5. **Repeating & Re-Phrasing** पुनर्बलन की उपयुक्तता 6. Utility of Re-inforcement

सुझाव, यदि कोई हो Suggestion, if Any

Manaya College of Encanants Manage Shapping Educat

पर्यवेक्षक के हस्ताक्षर

Signature of Supervisor





Maitreya College of Education & Management

Affiliated to Aryabhatta Knowledge University, Patna







Maitreya College of Education & Management

Affiliated to Aryabhatta Knowledge University, Patna







Affiliated to Aryabhatta Knowledge University, Patna







Affiliated to Aryabhatta Knowledge University, Patna



(जाव, यदि कोई हो

छात्रों की प्रतिक्रिया Students Response

esestion, if Any

पर्यवेक्षक के हस्ताक्षर Signature of Supervisor





Affiliated to Aryabhatta Knowledge University, Patna

× v

| Starting Control          | EPIP Campus, Industrial Are<br>उद्दीपन-परिवर्त   |                                        | Barriel Marga