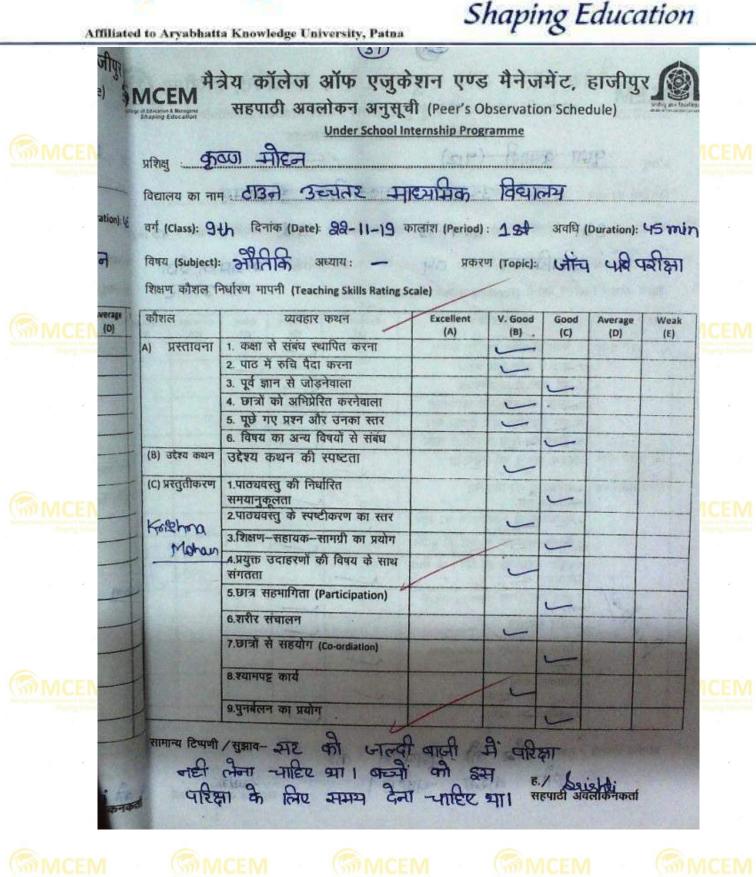

ौशल निर्धारण मापनी (Teaching Skills Rating Scale) Excellent rage V. Good Good Weak व्यवहार कथन Average कौशल 0) (A) (C) (D) (E) (B) 1. कक्षा से संबंध स्थापित करना प्रस्तावना A) 2 पाठ में रुचि पैदा करना 3. पूर्व ज्ञान से जोडनेवाला 4. छात्रों को अभिप्रेरित करनेवाला 5. पूछे गए प्रश्न और उनका स्तर 6. विषय का अन्य विषयों से संबंध उद्देश्य कथन की स्पष्टता (B) उद्देश्य कथन 1.पाठचवस्तु की निर्धारित (C) प्रस्तुतीकरण समयानुकलता 2.पाठ्यवस्त के स्पष्टीकरण का स्तर 3.शिक्षण-सहायक-सामग्री का प्रयोग 4.प्रयुक्त उदाहरणों की विषय के साथ Vikaom सगतता 5.छात्र सहभागिता (Participation) 6.शरीर संचालन 7.छात्रों से सहयोग (Co-ordiation) 8.श्यामपट कार्य 9.पुनबेलन का प्रयोग सामान्य टिप्पणी / सुझाव-बढाना -पाहिए भव को पुरुन का कतर E. / Saishli सहपाठी अवलोकनकर्ता















Maitreya College of Education & Management











-



| Affiliated to A