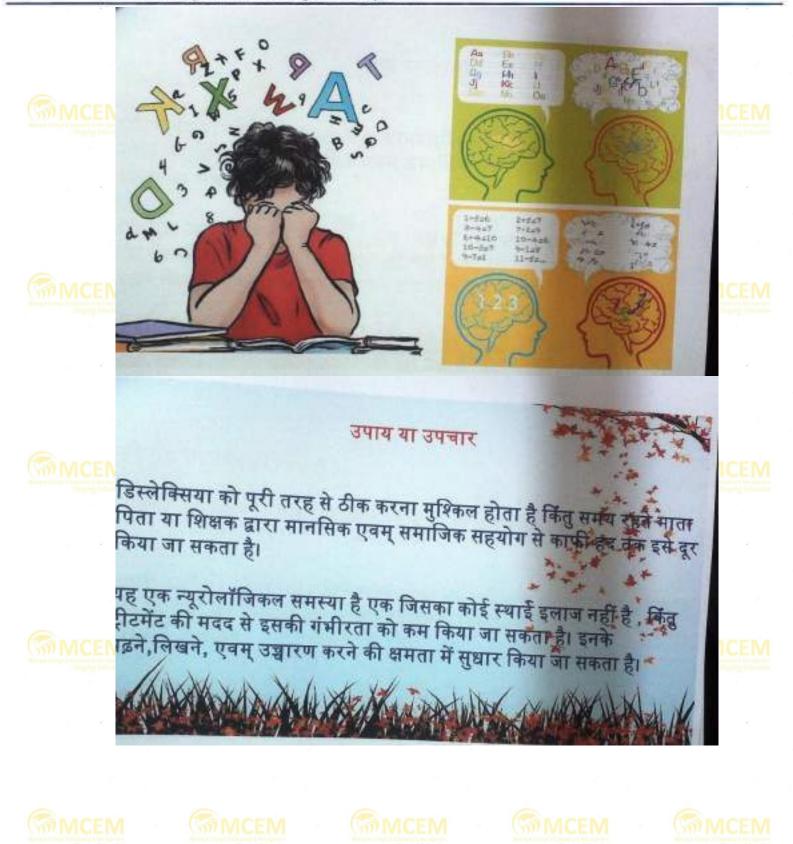

-पिता में से किसी एक को भी डिस्लेक्सिया है तो संतान में मी इसके होने की संभावना काफी बढ़ जाती है। कुछ अध्ययनों में गर्भावस्था के दौरान मां का अत्यधिक तनाव में रहना भ • यह पाया गया है कि DCDC2 नामक एक जीन की कमी के कारण पढ़ने में समस्या जाती है। कुछ लोगों को जन्म के बाद डिस्लेक्सिया होता है जिसका आमतौर पर कारण मा चोट स्ट्रोक या कुछ अन्य प्रकार के आघात होते हैं। मस्तिष्क के उन हिस्सों में समस्याएं जो पढ़ने में सक्षम होते हैं। डिस्लेक्सिया का कारण पर्सनल इंटेलीजेंशिया बुद्धिमत्ता नहीं बल्कि इसका संबंध कुछ एसे जीन्स से है जो मस्तिष्क के विकास संबंधी तंत्रिका तंत्र को नियंत्रित करते हैं। यह एक ऐसी स्थिति है जो ब्रेन के अक्षरों और शब्दों को समझने की क्षमता को प्रभावित करते है MULL VIL VIJ





MCEM









Shaping Education

Affiliated to Aryabhatta Knowledge University, Patna





























Affiliated to Aryabhatta Knowledge University, Patna







MCEM









Shaping Education























Affiliated to Aryabhatta Knowledge University, Patna







Affiliated to Aryabhatta Knowledge University, Patna



. .

MCEM

Shaping Education

MCEM

MCEN

Shaping Completion and Alexandria

Sinter Complete Contents



















Affiliated to Aryabhatta Knowledge University, Patna







Affiliated to Aryabhatta Knowledge University, Patna







Affiliated to Aryabhatta Knowledge University, Patna

















Affiliated to Aryabhatta Knowledge University, Patna



Jun. a) ASSAULT. पर्व हा वाल, सामवापा, जाति दे तांधान HUH 150 काई नारी का अंदेशा नेता है। पाल्यान आका की COLUMNETS. account oner & star & secur **प्राशम्ब**स भारती है। होसे समाम में सम दिन प