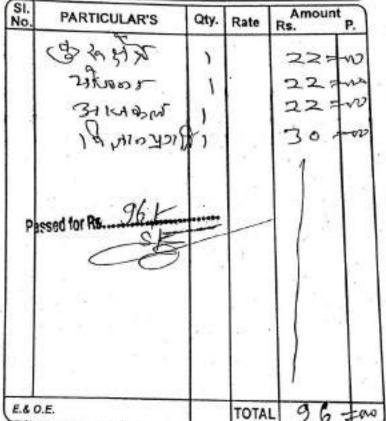

Shaping Education

Affiliated to Aryabhatta Knowledge University, Patna

|   | 100000 |                                                                                                                                                                                                                                                                                                                                                                                                                                                                                                                                                                                                                                                                                                                                                                                                                                                                                                                                                                                                                                                                                                                                                                                                                                                                                                                                                                                                                                                                                                                                                                                                                                                                                                                                                                                                                                                                                                                                                                                                                                                                                                                                |               | AD AT THE |         | 1.2017                                                                                                                                                                                                                                                                                                                                                                                                                                                                                                                                                                                                                                                                                                                                                                                                                                                                                                                                                                                                                                                                                                                                                                                                                                                                                                                                                                                                                                                                                                                                                                                                                                                                                                                                                                                                                                                                                                                                                                                                                                                                                                                        |       |  |
|---|--------|--------------------------------------------------------------------------------------------------------------------------------------------------------------------------------------------------------------------------------------------------------------------------------------------------------------------------------------------------------------------------------------------------------------------------------------------------------------------------------------------------------------------------------------------------------------------------------------------------------------------------------------------------------------------------------------------------------------------------------------------------------------------------------------------------------------------------------------------------------------------------------------------------------------------------------------------------------------------------------------------------------------------------------------------------------------------------------------------------------------------------------------------------------------------------------------------------------------------------------------------------------------------------------------------------------------------------------------------------------------------------------------------------------------------------------------------------------------------------------------------------------------------------------------------------------------------------------------------------------------------------------------------------------------------------------------------------------------------------------------------------------------------------------------------------------------------------------------------------------------------------------------------------------------------------------------------------------------------------------------------------------------------------------------------------------------------------------------------------------------------------------|---------------|-----------|---------|-------------------------------------------------------------------------------------------------------------------------------------------------------------------------------------------------------------------------------------------------------------------------------------------------------------------------------------------------------------------------------------------------------------------------------------------------------------------------------------------------------------------------------------------------------------------------------------------------------------------------------------------------------------------------------------------------------------------------------------------------------------------------------------------------------------------------------------------------------------------------------------------------------------------------------------------------------------------------------------------------------------------------------------------------------------------------------------------------------------------------------------------------------------------------------------------------------------------------------------------------------------------------------------------------------------------------------------------------------------------------------------------------------------------------------------------------------------------------------------------------------------------------------------------------------------------------------------------------------------------------------------------------------------------------------------------------------------------------------------------------------------------------------------------------------------------------------------------------------------------------------------------------------------------------------------------------------------------------------------------------------------------------------------------------------------------------------------------------------------------------------|-------|--|
|   |        | 10567116 - 17 Interest@24percont Per encum will be caurped on all Bill not paid within                                                                                                                                                                                                                                                                                                                                                                                                                                                                                                                                                                                                                                                                                                                                                                                                                                                                                                                                                                                                                                                                                                                                                                                                                                                                                                                                                                                                                                                                                                                                                                                                                                                                                                                                                                                                                                                                                                                                                                                                                                         | 1000          | 1         | Date :2 | 22-11-11                                                                                                                                                                                                                                                                                                                                                                                                                                                                                                                                                                                                                                                                                                                                                                                                                                                                                                                                                                                                                                                                                                                                                                                                                                                                                                                                                                                                                                                                                                                                                                                                                                                                                                                                                                                                                                                                                                                                                                                                                                                                                                                      | £.X   |  |
|   | Nos.   | PARTICULARS                                                                                                                                                                                                                                                                                                                                                                                                                                                                                                                                                                                                                                                                                                                                                                                                                                                                                                                                                                                                                                                                                                                                                                                                                                                                                                                                                                                                                                                                                                                                                                                                                                                                                                                                                                                                                                                                                                                                                                                                                                                                                                                    | RAT           |           | 100     | NET AMOUN                                                                                                                                                                                                                                                                                                                                                                                                                                                                                                                                                                                                                                                                                                                                                                                                                                                                                                                                                                                                                                                                                                                                                                                                                                                                                                                                                                                                                                                                                                                                                                                                                                                                                                                                                                                                                                                                                                                                                                                                                                                                                                                     | -     |  |
|   | -20    | भाषान कालाम रही महमानेन - हामानपान                                                                                                                                                                                                                                                                                                                                                                                                                                                                                                                                                                                                                                                                                                                                                                                                                                                                                                                                                                                                                                                                                                                                                                                                                                                                                                                                                                                                                                                                                                                                                                                                                                                                                                                                                                                                                                                                                                                                                                                                                                                                                             | Price         | Gross     | N.      | THE RESERVE AND ADDRESS OF THE PARTY OF THE | P.    |  |
|   | Come,  | क्रियाक के विर क्राक्रवण विषय अस्मान                                                                                                                                                                                                                                                                                                                                                                                                                                                                                                                                                                                                                                                                                                                                                                                                                                                                                                                                                                                                                                                                                                                                                                                                                                                                                                                                                                                                                                                                                                                                                                                                                                                                                                                                                                                                                                                                                                                                                                                                                                                                                           | 6502          |           |         | 1300                                                                                                                                                                                                                                                                                                                                                                                                                                                                                                                                                                                                                                                                                                                                                                                                                                                                                                                                                                                                                                                                                                                                                                                                                                                                                                                                                                                                                                                                                                                                                                                                                                                                                                                                                                                                                                                                                                                                                                                                                                                                                                                          | -10   |  |
|   | 40     |                                                                                                                                                                                                                                                                                                                                                                                                                                                                                                                                                                                                                                                                                                                                                                                                                                                                                                                                                                                                                                                                                                                                                                                                                                                                                                                                                                                                                                                                                                                                                                                                                                                                                                                                                                                                                                                                                                                                                                                                                                                                                                                                | 299=          |           |         | 1495                                                                                                                                                                                                                                                                                                                                                                                                                                                                                                                                                                                                                                                                                                                                                                                                                                                                                                                                                                                                                                                                                                                                                                                                                                                                                                                                                                                                                                                                                                                                                                                                                                                                                                                                                                                                                                                                                                                                                                                                                                                                                                                          | -cs   |  |
|   | 15     | Physical Science Education - Appendix                                                                                                                                                                                                                                                                                                                                                                                                                                                                                                                                                                                                                                                                                                                                                                                                                                                                                                                                                                                                                                                                                                                                                                                                                                                                                                                                                                                                                                                                                                                                                                                                                                                                                                                                                                                                                                                                                                                                                                                                                                                                                          | 180=          |           | 40      | 900                                                                                                                                                                                                                                                                                                                                                                                                                                                                                                                                                                                                                                                                                                                                                                                                                                                                                                                                                                                                                                                                                                                                                                                                                                                                                                                                                                                                                                                                                                                                                                                                                                                                                                                                                                                                                                                                                                                                                                                                                                                                                                                           | -     |  |
|   | 5      | Conjunities & Commission of Eventy Education                                                                                                                                                                                                                                                                                                                                                                                                                                                                                                                                                                                                                                                                                                                                                                                                                                                                                                                                                                                                                                                                                                                                                                                                                                                                                                                                                                                                                                                                                                                                                                                                                                                                                                                                                                                                                                                                                                                                                                                                                                                                                   | 160m          |           |         | 800                                                                                                                                                                                                                                                                                                                                                                                                                                                                                                                                                                                                                                                                                                                                                                                                                                                                                                                                                                                                                                                                                                                                                                                                                                                                                                                                                                                                                                                                                                                                                                                                                                                                                                                                                                                                                                                                                                                                                                                                                                                                                                                           |       |  |
|   | -5     | School Based Assessment - Propositional                                                                                                                                                                                                                                                                                                                                                                                                                                                                                                                                                                                                                                                                                                                                                                                                                                                                                                                                                                                                                                                                                                                                                                                                                                                                                                                                                                                                                                                                                                                                                                                                                                                                                                                                                                                                                                                                                                                                                                                                                                                                                        | 180:          | 4         | -30     | 900                                                                                                                                                                                                                                                                                                                                                                                                                                                                                                                                                                                                                                                                                                                                                                                                                                                                                                                                                                                                                                                                                                                                                                                                                                                                                                                                                                                                                                                                                                                                                                                                                                                                                                                                                                                                                                                                                                                                                                                                                                                                                                                           |       |  |
|   | -5     | भी निज विकास का जिल्लामाहन - हो दमलेक हैं।                                                                                                                                                                                                                                                                                                                                                                                                                                                                                                                                                                                                                                                                                                                                                                                                                                                                                                                                                                                                                                                                                                                                                                                                                                                                                                                                                                                                                                                                                                                                                                                                                                                                                                                                                                                                                                                                                                                                                                                                                                                                                     | 199:          | 7         | 873     | 995                                                                                                                                                                                                                                                                                                                                                                                                                                                                                                                                                                                                                                                                                                                                                                                                                                                                                                                                                                                                                                                                                                                                                                                                                                                                                                                                                                                                                                                                                                                                                                                                                                                                                                                                                                                                                                                                                                                                                                                                                                                                                                                           | 2     |  |
|   | 25     | मागरित साहत का प्रवासी बिलान-सहस्र वात साम                                                                                                                                                                                                                                                                                                                                                                                                                                                                                                                                                                                                                                                                                                                                                                                                                                                                                                                                                                                                                                                                                                                                                                                                                                                                                                                                                                                                                                                                                                                                                                                                                                                                                                                                                                                                                                                                                                                                                                                                                                                                                     | -220=         | l his     | O. T.   | - 1100                                                                                                                                                                                                                                                                                                                                                                                                                                                                                                                                                                                                                                                                                                                                                                                                                                                                                                                                                                                                                                                                                                                                                                                                                                                                                                                                                                                                                                                                                                                                                                                                                                                                                                                                                                                                                                                                                                                                                                                                                                                                                                                        |       |  |
|   | 5      | विग्रहा अवस्थान - स्थार ए अस्ति।                                                                                                                                                                                                                                                                                                                                                                                                                                                                                                                                                                                                                                                                                                                                                                                                                                                                                                                                                                                                                                                                                                                                                                                                                                                                                                                                                                                                                                                                                                                                                                                                                                                                                                                                                                                                                                                                                                                                                                                                                                                                                               | 135.          | 100       | POST .  | 67=                                                                                                                                                                                                                                                                                                                                                                                                                                                                                                                                                                                                                                                                                                                                                                                                                                                                                                                                                                                                                                                                                                                                                                                                                                                                                                                                                                                                                                                                                                                                                                                                                                                                                                                                                                                                                                                                                                                                                                                                                                                                                                                           | =     |  |
|   | 5      | निमा व रेशाम था - शिक्स दि व शिक्स है                                                                                                                                                                                                                                                                                                                                                                                                                                                                                                                                                                                                                                                                                                                                                                                                                                                                                                                                                                                                                                                                                                                                                                                                                                                                                                                                                                                                                                                                                                                                                                                                                                                                                                                                                                                                                                                                                                                                                                                                                                                                                          | 275           | 200       | Vien.   | 1375                                                                                                                                                                                                                                                                                                                                                                                                                                                                                                                                                                                                                                                                                                                                                                                                                                                                                                                                                                                                                                                                                                                                                                                                                                                                                                                                                                                                                                                                                                                                                                                                                                                                                                                                                                                                                                                                                                                                                                                                                                                                                                                          | 2     |  |
|   | - E    | Prograstogy of Comers Teach Con Tollier                                                                                                                                                                                                                                                                                                                                                                                                                                                                                                                                                                                                                                                                                                                                                                                                                                                                                                                                                                                                                                                                                                                                                                                                                                                                                                                                                                                                                                                                                                                                                                                                                                                                                                                                                                                                                                                                                                                                                                                                                                                                                        | 170 =         | 7.5       | Three l | 850                                                                                                                                                                                                                                                                                                                                                                                                                                                                                                                                                                                                                                                                                                                                                                                                                                                                                                                                                                                                                                                                                                                                                                                                                                                                                                                                                                                                                                                                                                                                                                                                                                                                                                                                                                                                                                                                                                                                                                                                                                                                                                                           |       |  |
|   | F      | Prichalogy of Texture Coming Process - Chatenger                                                                                                                                                                                                                                                                                                                                                                                                                                                                                                                                                                                                                                                                                                                                                                                                                                                                                                                                                                                                                                                                                                                                                                                                                                                                                                                                                                                                                                                                                                                                                                                                                                                                                                                                                                                                                                                                                                                                                                                                                                                                               | 200           | -         |         | 1000                                                                                                                                                                                                                                                                                                                                                                                                                                                                                                                                                                                                                                                                                                                                                                                                                                                                                                                                                                                                                                                                                                                                                                                                                                                                                                                                                                                                                                                                                                                                                                                                                                                                                                                                                                                                                                                                                                                                                                                                                                                                                                                          |       |  |
|   | 5      | ३ च्यारे विकास समितिया - १९ मे अप्रा                                                                                                                                                                                                                                                                                                                                                                                                                                                                                                                                                                                                                                                                                                                                                                                                                                                                                                                                                                                                                                                                                                                                                                                                                                                                                                                                                                                                                                                                                                                                                                                                                                                                                                                                                                                                                                                                                                                                                                                                                                                                                           | 350=          | 1         | - State | 1750                                                                                                                                                                                                                                                                                                                                                                                                                                                                                                                                                                                                                                                                                                                                                                                                                                                                                                                                                                                                                                                                                                                                                                                                                                                                                                                                                                                                                                                                                                                                                                                                                                                                                                                                                                                                                                                                                                                                                                                                                                                                                                                          | - 1   |  |
|   | 5      | श्रीश्चिम् प्रीव्हेशीयकी अगर के पाहक -                                                                                                                                                                                                                                                                                                                                                                                                                                                                                                                                                                                                                                                                                                                                                                                                                                                                                                                                                                                                                                                                                                                                                                                                                                                                                                                                                                                                                                                                                                                                                                                                                                                                                                                                                                                                                                                                                                                                                                                                                                                                                         | 250=          |           |         | 1250                                                                                                                                                                                                                                                                                                                                                                                                                                                                                                                                                                                                                                                                                                                                                                                                                                                                                                                                                                                                                                                                                                                                                                                                                                                                                                                                                                                                                                                                                                                                                                                                                                                                                                                                                                                                                                                                                                                                                                                                                                                                                                                          | -     |  |
|   | Re     | 20-12-15                                                                                                                                                                                                                                                                                                                                                                                                                                                                                                                                                                                                                                                                                                                                                                                                                                                                                                                                                                                                                                                                                                                                                                                                                                                                                                                                                                                                                                                                                                                                                                                                                                                                                                                                                                                                                                                                                                                                                                                                                                                                                                                       | To office the | 6.70      | 42538   | 14390                                                                                                                                                                                                                                                                                                                                                                                                                                                                                                                                                                                                                                                                                                                                                                                                                                                                                                                                                                                                                                                                                                                                                                                                                                                                                                                                                                                                                                                                                                                                                                                                                                                                                                                                                                                                                                                                                                                                                                                                                                                                                                                         | -     |  |
|   | 100    | (2 Badks   Lesco 9 1                                                                                                                                                                                                                                                                                                                                                                                                                                                                                                                                                                                                                                                                                                                                                                                                                                                                                                                                                                                                                                                                                                                                                                                                                                                                                                                                                                                                                                                                                                                                                                                                                                                                                                                                                                                                                                                                                                                                                                                                                                                                                                           | 83            | 1         | 20, F   | 3600                                                                                                                                                                                                                                                                                                                                                                                                                                                                                                                                                                                                                                                                                                                                                                                                                                                                                                                                                                                                                                                                                                                                                                                                                                                                                                                                                                                                                                                                                                                                                                                                                                                                                                                                                                                                                                                                                                                                                                                                                                                                                                                          |       |  |
| * | 02.7   | The state of the s | A 21          | 1         |         | 10790                                                                                                                                                                                                                                                                                                                                                                                                                                                                                                                                                                                                                                                                                                                                                                                                                                                                                                                                                                                                                                                                                                                                                                                                                                                                                                                                                                                                                                                                                                                                                                                                                                                                                                                                                                                                                                                                                                                                                                                                                                                                                                                         | -     |  |
|   | -      | मुख १२ असके मट्टम प्रकाय में गम ही किल्                                                                                                                                                                                                                                                                                                                                                                                                                                                                                                                                                                                                                                                                                                                                                                                                                                                                                                                                                                                                                                                                                                                                                                                                                                                                                                                                                                                                                                                                                                                                                                                                                                                                                                                                                                                                                                                                                                                                                                                                                                                                                        | K.            |           | 1       | 10 100                                                                                                                                                                                                                                                                                                                                                                                                                                                                                                                                                                                                                                                                                                                                                                                                                                                                                                                                                                                                                                                                                                                                                                                                                                                                                                                                                                                                                                                                                                                                                                                                                                                                                                                                                                                                                                                                                                                                                                                                                                                                                                                        | 7     |  |
|   |        | THE COLUMN THE WILL STATE OF THE PROPERTY OF T | ssed for      | 30        | 790/-   | /                                                                                                                                                                                                                                                                                                                                                                                                                                                                                                                                                                                                                                                                                                                                                                                                                                                                                                                                                                                                                                                                                                                                                                                                                                                                                                                                                                                                                                                                                                                                                                                                                                                                                                                                                                                                                                                                                                                                                                                                                                                                                                                             | 4     |  |
|   | W. Y.  | क्षिण जाण है। की अल्लाक्ष्म इस्त के प्रवह समया हार है                                                                                                                                                                                                                                                                                                                                                                                                                                                                                                                                                                                                                                                                                                                                                                                                                                                                                                                                                                                                                                                                                                                                                                                                                                                                                                                                                                                                                                                                                                                                                                                                                                                                                                                                                                                                                                                                                                                                                                                                                                                                          | 200 TOTAL     | 6 60 ES   |         | -/-                                                                                                                                                                                                                                                                                                                                                                                                                                                                                                                                                                                                                                                                                                                                                                                                                                                                                                                                                                                                                                                                                                                                                                                                                                                                                                                                                                                                                                                                                                                                                                                                                                                                                                                                                                                                                                                                                                                                                                                                                                                                                                                           | -     |  |
|   | 1 22   | नुष की भाकित किया जागा है।                                                                                                                                                                                                                                                                                                                                                                                                                                                                                                                                                                                                                                                                                                                                                                                                                                                                                                                                                                                                                                                                                                                                                                                                                                                                                                                                                                                                                                                                                                                                                                                                                                                                                                                                                                                                                                                                                                                                                                                                                                                                                                     |               | 4         | E SULE  | 1500                                                                                                                                                                                                                                                                                                                                                                                                                                                                                                                                                                                                                                                                                                                                                                                                                                                                                                                                                                                                                                                                                                                                                                                                                                                                                                                                                                                                                                                                                                                                                                                                                                                                                                                                                                                                                                                                                                                                                                                                                                                                                                                          | 1     |  |
|   |        |                                                                                                                                                                                                                                                                                                                                                                                                                                                                                                                                                                                                                                                                                                                                                                                                                                                                                                                                                                                                                                                                                                                                                                                                                                                                                                                                                                                                                                                                                                                                                                                                                                                                                                                                                                                                                                                                                                                                                                                                                                                                                                                                | 558865        |           | AT .    | 1                                                                                                                                                                                                                                                                                                                                                                                                                                                                                                                                                                                                                                                                                                                                                                                                                                                                                                                                                                                                                                                                                                                                                                                                                                                                                                                                                                                                                                                                                                                                                                                                                                                                                                                                                                                                                                                                                                                                                                                                                                                                                                                             | -     |  |
|   | 80.    | Spiel and Armer                                                                                                                                                                                                                                                                                                                                                                                                                                                                                                                                                                                                                                                                                                                                                                                                                                                                                                                                                                                                                                                                                                                                                                                                                                                                                                                                                                                                                                                                                                                                                                                                                                                                                                                                                                                                                                                                                                                                                                                                                                                                                                                |               | -         | 1       | 19844                                                                                                                                                                                                                                                                                                                                                                                                                                                                                                                                                                                                                                                                                                                                                                                                                                                                                                                                                                                                                                                                                                                                                                                                                                                                                                                                                                                                                                                                                                                                                                                                                                                                                                                                                                                                                                                                                                                                                                                                                                                                                                                         |       |  |
|   | 7.5    | 2 1 2019.                                                                                                                                                                                                                                                                                                                                                                                                                                                                                                                                                                                                                                                                                                                                                                                                                                                                                                                                                                                                                                                                                                                                                                                                                                                                                                                                                                                                                                                                                                                                                                                                                                                                                                                                                                                                                                                                                                                                                                                                                                                                                                                      | 100           |           | /       | 12.700                                                                                                                                                                                                                                                                                                                                                                                                                                                                                                                                                                                                                                                                                                                                                                                                                                                                                                                                                                                                                                                                                                                                                                                                                                                                                                                                                                                                                                                                                                                                                                                                                                                                                                                                                                                                                                                                                                                                                                                                                                                                                                                        |       |  |
|   | 5000   |                                                                                                                                                                                                                                                                                                                                                                                                                                                                                                                                                                                                                                                                                                                                                                                                                                                                                                                                                                                                                                                                                                                                                                                                                                                                                                                                                                                                                                                                                                                                                                                                                                                                                                                                                                                                                                                                                                                                                                                                                                                                                                                                | 180           | TOTA      | VL.     | 10790                                                                                                                                                                                                                                                                                                                                                                                                                                                                                                                                                                                                                                                                                                                                                                                                                                                                                                                                                                                                                                                                                                                                                                                                                                                                                                                                                                                                                                                                                                                                                                                                                                                                                                                                                                                                                                                                                                                                                                                                                                                                                                                         | )- 01 |  |