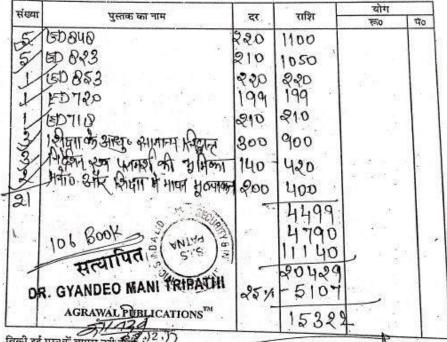

Shaping Education

Affiliated to Aryabhatta Knowledge University, Patna

|   | 100000 |                                                                                                                                                                                                                                                                                                                                                                                                                                                                                                                                                                                                                                                                                                                                                                                                                                                                                                                                                                                                                                                                                                                                                                                                                                                                                                                                                                                                                                                                                                                                                                                                                                                                                                                                                                                                                                                                                                                                                                                                                                                                                                                                |               | AD AT THE |         | 1.2017                                                                                                                                                                                                                                                                                                                                                                                                                                                                                                                                                                                                                                                                                                                                                                                                                                                                                                                                                                                                                                                                                                                                                                                                                                                                                                                                                                                                                                                                                                                                                                                                                                                                                                                                                                                                                                                                                                                                                                                                                                                                                                                        |       |  |
|---|--------|--------------------------------------------------------------------------------------------------------------------------------------------------------------------------------------------------------------------------------------------------------------------------------------------------------------------------------------------------------------------------------------------------------------------------------------------------------------------------------------------------------------------------------------------------------------------------------------------------------------------------------------------------------------------------------------------------------------------------------------------------------------------------------------------------------------------------------------------------------------------------------------------------------------------------------------------------------------------------------------------------------------------------------------------------------------------------------------------------------------------------------------------------------------------------------------------------------------------------------------------------------------------------------------------------------------------------------------------------------------------------------------------------------------------------------------------------------------------------------------------------------------------------------------------------------------------------------------------------------------------------------------------------------------------------------------------------------------------------------------------------------------------------------------------------------------------------------------------------------------------------------------------------------------------------------------------------------------------------------------------------------------------------------------------------------------------------------------------------------------------------------|---------------|-----------|---------|-------------------------------------------------------------------------------------------------------------------------------------------------------------------------------------------------------------------------------------------------------------------------------------------------------------------------------------------------------------------------------------------------------------------------------------------------------------------------------------------------------------------------------------------------------------------------------------------------------------------------------------------------------------------------------------------------------------------------------------------------------------------------------------------------------------------------------------------------------------------------------------------------------------------------------------------------------------------------------------------------------------------------------------------------------------------------------------------------------------------------------------------------------------------------------------------------------------------------------------------------------------------------------------------------------------------------------------------------------------------------------------------------------------------------------------------------------------------------------------------------------------------------------------------------------------------------------------------------------------------------------------------------------------------------------------------------------------------------------------------------------------------------------------------------------------------------------------------------------------------------------------------------------------------------------------------------------------------------------------------------------------------------------------------------------------------------------------------------------------------------------|-------|--|
|   |        | 10567116 - 17 Interest@24percont Per encum will be caurped on all Bill not paid within                                                                                                                                                                                                                                                                                                                                                                                                                                                                                                                                                                                                                                                                                                                                                                                                                                                                                                                                                                                                                                                                                                                                                                                                                                                                                                                                                                                                                                                                                                                                                                                                                                                                                                                                                                                                                                                                                                                                                                                                                                         | 1000          | 1         | Date :2 | 22-11-11                                                                                                                                                                                                                                                                                                                                                                                                                                                                                                                                                                                                                                                                                                                                                                                                                                                                                                                                                                                                                                                                                                                                                                                                                                                                                                                                                                                                                                                                                                                                                                                                                                                                                                                                                                                                                                                                                                                                                                                                                                                                                                                      | £.X   |  |
|   | Nos.   | PARTICULARS                                                                                                                                                                                                                                                                                                                                                                                                                                                                                                                                                                                                                                                                                                                                                                                                                                                                                                                                                                                                                                                                                                                                                                                                                                                                                                                                                                                                                                                                                                                                                                                                                                                                                                                                                                                                                                                                                                                                                                                                                                                                                                                    | RAT           |           | 100     | NET AMOUN                                                                                                                                                                                                                                                                                                                                                                                                                                                                                                                                                                                                                                                                                                                                                                                                                                                                                                                                                                                                                                                                                                                                                                                                                                                                                                                                                                                                                                                                                                                                                                                                                                                                                                                                                                                                                                                                                                                                                                                                                                                                                                                     | -     |  |
|   | -20    | भाषान कालाम रही महमानेन - हामानपान                                                                                                                                                                                                                                                                                                                                                                                                                                                                                                                                                                                                                                                                                                                                                                                                                                                                                                                                                                                                                                                                                                                                                                                                                                                                                                                                                                                                                                                                                                                                                                                                                                                                                                                                                                                                                                                                                                                                                                                                                                                                                             | Price         | Gross     | N.      | THE RESERVE AND ADDRESS OF THE PARTY OF THE | P.    |  |
|   | Come,  | क्रियाक के विर क्राक्रवण विषय अस्मान                                                                                                                                                                                                                                                                                                                                                                                                                                                                                                                                                                                                                                                                                                                                                                                                                                                                                                                                                                                                                                                                                                                                                                                                                                                                                                                                                                                                                                                                                                                                                                                                                                                                                                                                                                                                                                                                                                                                                                                                                                                                                           | 6502          |           |         | 1300                                                                                                                                                                                                                                                                                                                                                                                                                                                                                                                                                                                                                                                                                                                                                                                                                                                                                                                                                                                                                                                                                                                                                                                                                                                                                                                                                                                                                                                                                                                                                                                                                                                                                                                                                                                                                                                                                                                                                                                                                                                                                                                          | -10   |  |
|   | 40     |                                                                                                                                                                                                                                                                                                                                                                                                                                                                                                                                                                                                                                                                                                                                                                                                                                                                                                                                                                                                                                                                                                                                                                                                                                                                                                                                                                                                                                                                                                                                                                                                                                                                                                                                                                                                                                                                                                                                                                                                                                                                                                                                | 299=          |           |         | 1495                                                                                                                                                                                                                                                                                                                                                                                                                                                                                                                                                                                                                                                                                                                                                                                                                                                                                                                                                                                                                                                                                                                                                                                                                                                                                                                                                                                                                                                                                                                                                                                                                                                                                                                                                                                                                                                                                                                                                                                                                                                                                                                          | -cs   |  |
|   | 15     | Physical Science Education - Appendix                                                                                                                                                                                                                                                                                                                                                                                                                                                                                                                                                                                                                                                                                                                                                                                                                                                                                                                                                                                                                                                                                                                                                                                                                                                                                                                                                                                                                                                                                                                                                                                                                                                                                                                                                                                                                                                                                                                                                                                                                                                                                          | 180=          |           | 40      | 900                                                                                                                                                                                                                                                                                                                                                                                                                                                                                                                                                                                                                                                                                                                                                                                                                                                                                                                                                                                                                                                                                                                                                                                                                                                                                                                                                                                                                                                                                                                                                                                                                                                                                                                                                                                                                                                                                                                                                                                                                                                                                                                           | -     |  |
|   | 5      | Conjunities & Commission of Eventy Education                                                                                                                                                                                                                                                                                                                                                                                                                                                                                                                                                                                                                                                                                                                                                                                                                                                                                                                                                                                                                                                                                                                                                                                                                                                                                                                                                                                                                                                                                                                                                                                                                                                                                                                                                                                                                                                                                                                                                                                                                                                                                   | 160m          |           |         | 800                                                                                                                                                                                                                                                                                                                                                                                                                                                                                                                                                                                                                                                                                                                                                                                                                                                                                                                                                                                                                                                                                                                                                                                                                                                                                                                                                                                                                                                                                                                                                                                                                                                                                                                                                                                                                                                                                                                                                                                                                                                                                                                           |       |  |
|   | -5     | School Based Assessment - Propositional                                                                                                                                                                                                                                                                                                                                                                                                                                                                                                                                                                                                                                                                                                                                                                                                                                                                                                                                                                                                                                                                                                                                                                                                                                                                                                                                                                                                                                                                                                                                                                                                                                                                                                                                                                                                                                                                                                                                                                                                                                                                                        | 180:          | 4         | -30     | 900                                                                                                                                                                                                                                                                                                                                                                                                                                                                                                                                                                                                                                                                                                                                                                                                                                                                                                                                                                                                                                                                                                                                                                                                                                                                                                                                                                                                                                                                                                                                                                                                                                                                                                                                                                                                                                                                                                                                                                                                                                                                                                                           |       |  |
|   | -5     | भी निज विकास का जिल्लामाहन - हो दमलेक हैं।                                                                                                                                                                                                                                                                                                                                                                                                                                                                                                                                                                                                                                                                                                                                                                                                                                                                                                                                                                                                                                                                                                                                                                                                                                                                                                                                                                                                                                                                                                                                                                                                                                                                                                                                                                                                                                                                                                                                                                                                                                                                                     | 199:          | 7         | 873     | 995                                                                                                                                                                                                                                                                                                                                                                                                                                                                                                                                                                                                                                                                                                                                                                                                                                                                                                                                                                                                                                                                                                                                                                                                                                                                                                                                                                                                                                                                                                                                                                                                                                                                                                                                                                                                                                                                                                                                                                                                                                                                                                                           | 2     |  |
|   | 25     | मागरित साहत का प्रवासी बिलान-सहस्र वात साम                                                                                                                                                                                                                                                                                                                                                                                                                                                                                                                                                                                                                                                                                                                                                                                                                                                                                                                                                                                                                                                                                                                                                                                                                                                                                                                                                                                                                                                                                                                                                                                                                                                                                                                                                                                                                                                                                                                                                                                                                                                                                     | -220=         | l his     | O. T.   | - 1100                                                                                                                                                                                                                                                                                                                                                                                                                                                                                                                                                                                                                                                                                                                                                                                                                                                                                                                                                                                                                                                                                                                                                                                                                                                                                                                                                                                                                                                                                                                                                                                                                                                                                                                                                                                                                                                                                                                                                                                                                                                                                                                        |       |  |
|   | 5      | विग्रहा अवस्थान - स्थार ए अस्ति।                                                                                                                                                                                                                                                                                                                                                                                                                                                                                                                                                                                                                                                                                                                                                                                                                                                                                                                                                                                                                                                                                                                                                                                                                                                                                                                                                                                                                                                                                                                                                                                                                                                                                                                                                                                                                                                                                                                                                                                                                                                                                               | 135.          | 100       | POST .  | 67=                                                                                                                                                                                                                                                                                                                                                                                                                                                                                                                                                                                                                                                                                                                                                                                                                                                                                                                                                                                                                                                                                                                                                                                                                                                                                                                                                                                                                                                                                                                                                                                                                                                                                                                                                                                                                                                                                                                                                                                                                                                                                                                           | =     |  |
|   | 5      | निमा व रेशाम था - शिक्स दि व शिक्स है                                                                                                                                                                                                                                                                                                                                                                                                                                                                                                                                                                                                                                                                                                                                                                                                                                                                                                                                                                                                                                                                                                                                                                                                                                                                                                                                                                                                                                                                                                                                                                                                                                                                                                                                                                                                                                                                                                                                                                                                                                                                                          | 275           | 200       | Vien.   | 1375                                                                                                                                                                                                                                                                                                                                                                                                                                                                                                                                                                                                                                                                                                                                                                                                                                                                                                                                                                                                                                                                                                                                                                                                                                                                                                                                                                                                                                                                                                                                                                                                                                                                                                                                                                                                                                                                                                                                                                                                                                                                                                                          | 2     |  |
|   | - E    | Prograstogy of Comers Teach Con Tollier                                                                                                                                                                                                                                                                                                                                                                                                                                                                                                                                                                                                                                                                                                                                                                                                                                                                                                                                                                                                                                                                                                                                                                                                                                                                                                                                                                                                                                                                                                                                                                                                                                                                                                                                                                                                                                                                                                                                                                                                                                                                                        | 170 =         | 7.5       | Three l | 850                                                                                                                                                                                                                                                                                                                                                                                                                                                                                                                                                                                                                                                                                                                                                                                                                                                                                                                                                                                                                                                                                                                                                                                                                                                                                                                                                                                                                                                                                                                                                                                                                                                                                                                                                                                                                                                                                                                                                                                                                                                                                                                           |       |  |
|   | F      | Prichalogy of Texture Coming Process - Chatenger                                                                                                                                                                                                                                                                                                                                                                                                                                                                                                                                                                                                                                                                                                                                                                                                                                                                                                                                                                                                                                                                                                                                                                                                                                                                                                                                                                                                                                                                                                                                                                                                                                                                                                                                                                                                                                                                                                                                                                                                                                                                               | 200           | -         |         | 1000                                                                                                                                                                                                                                                                                                                                                                                                                                                                                                                                                                                                                                                                                                                                                                                                                                                                                                                                                                                                                                                                                                                                                                                                                                                                                                                                                                                                                                                                                                                                                                                                                                                                                                                                                                                                                                                                                                                                                                                                                                                                                                                          |       |  |
|   | 5      | ३ च्यारे विकास समितिया - १९ मे अप्रा                                                                                                                                                                                                                                                                                                                                                                                                                                                                                                                                                                                                                                                                                                                                                                                                                                                                                                                                                                                                                                                                                                                                                                                                                                                                                                                                                                                                                                                                                                                                                                                                                                                                                                                                                                                                                                                                                                                                                                                                                                                                                           | 350=          | 1         | - State | 1750                                                                                                                                                                                                                                                                                                                                                                                                                                                                                                                                                                                                                                                                                                                                                                                                                                                                                                                                                                                                                                                                                                                                                                                                                                                                                                                                                                                                                                                                                                                                                                                                                                                                                                                                                                                                                                                                                                                                                                                                                                                                                                                          | - 1   |  |
|   | 5      | श्रीश्चिम् प्रीव्हेशीयकी अगर के पाहक -                                                                                                                                                                                                                                                                                                                                                                                                                                                                                                                                                                                                                                                                                                                                                                                                                                                                                                                                                                                                                                                                                                                                                                                                                                                                                                                                                                                                                                                                                                                                                                                                                                                                                                                                                                                                                                                                                                                                                                                                                                                                                         | 250=          |           |         | 1250                                                                                                                                                                                                                                                                                                                                                                                                                                                                                                                                                                                                                                                                                                                                                                                                                                                                                                                                                                                                                                                                                                                                                                                                                                                                                                                                                                                                                                                                                                                                                                                                                                                                                                                                                                                                                                                                                                                                                                                                                                                                                                                          | -     |  |
|   | Re     | 20-12-15                                                                                                                                                                                                                                                                                                                                                                                                                                                                                                                                                                                                                                                                                                                                                                                                                                                                                                                                                                                                                                                                                                                                                                                                                                                                                                                                                                                                                                                                                                                                                                                                                                                                                                                                                                                                                                                                                                                                                                                                                                                                                                                       | To office the | 6.70      | 42538   | 14390                                                                                                                                                                                                                                                                                                                                                                                                                                                                                                                                                                                                                                                                                                                                                                                                                                                                                                                                                                                                                                                                                                                                                                                                                                                                                                                                                                                                                                                                                                                                                                                                                                                                                                                                                                                                                                                                                                                                                                                                                                                                                                                         | -     |  |
|   | 100    | (2 Badks   Lesco 9 1                                                                                                                                                                                                                                                                                                                                                                                                                                                                                                                                                                                                                                                                                                                                                                                                                                                                                                                                                                                                                                                                                                                                                                                                                                                                                                                                                                                                                                                                                                                                                                                                                                                                                                                                                                                                                                                                                                                                                                                                                                                                                                           | 83            | 1         | 20, F   | 3600                                                                                                                                                                                                                                                                                                                                                                                                                                                                                                                                                                                                                                                                                                                                                                                                                                                                                                                                                                                                                                                                                                                                                                                                                                                                                                                                                                                                                                                                                                                                                                                                                                                                                                                                                                                                                                                                                                                                                                                                                                                                                                                          |       |  |
| * | 02.7   | The state of the s | A 21          | 1         |         | 10790                                                                                                                                                                                                                                                                                                                                                                                                                                                                                                                                                                                                                                                                                                                                                                                                                                                                                                                                                                                                                                                                                                                                                                                                                                                                                                                                                                                                                                                                                                                                                                                                                                                                                                                                                                                                                                                                                                                                                                                                                                                                                                                         | -     |  |
|   | -      | मुख १२ असके मट्टम प्रकाय में गम ही किल्                                                                                                                                                                                                                                                                                                                                                                                                                                                                                                                                                                                                                                                                                                                                                                                                                                                                                                                                                                                                                                                                                                                                                                                                                                                                                                                                                                                                                                                                                                                                                                                                                                                                                                                                                                                                                                                                                                                                                                                                                                                                                        | K.            |           | 1       | 10 100                                                                                                                                                                                                                                                                                                                                                                                                                                                                                                                                                                                                                                                                                                                                                                                                                                                                                                                                                                                                                                                                                                                                                                                                                                                                                                                                                                                                                                                                                                                                                                                                                                                                                                                                                                                                                                                                                                                                                                                                                                                                                                                        | 7     |  |
|   |        | THE COLUMN THE WILL STATE OF THE PROPERTY OF T | ssed for      | 30        | 790/-   | /                                                                                                                                                                                                                                                                                                                                                                                                                                                                                                                                                                                                                                                                                                                                                                                                                                                                                                                                                                                                                                                                                                                                                                                                                                                                                                                                                                                                                                                                                                                                                                                                                                                                                                                                                                                                                                                                                                                                                                                                                                                                                                                             | 4     |  |
|   | W. Y.  | क्षिण जाण है। की अल्लाक्ष्म इस्त के प्रवह समया हार है                                                                                                                                                                                                                                                                                                                                                                                                                                                                                                                                                                                                                                                                                                                                                                                                                                                                                                                                                                                                                                                                                                                                                                                                                                                                                                                                                                                                                                                                                                                                                                                                                                                                                                                                                                                                                                                                                                                                                                                                                                                                          | 200 TOTAL     | 6 60 ES   |         | -/-                                                                                                                                                                                                                                                                                                                                                                                                                                                                                                                                                                                                                                                                                                                                                                                                                                                                                                                                                                                                                                                                                                                                                                                                                                                                                                                                                                                                                                                                                                                                                                                                                                                                                                                                                                                                                                                                                                                                                                                                                                                                                                                           | -     |  |
|   | 1 22   | नुष की भाकित किया जागा है।                                                                                                                                                                                                                                                                                                                                                                                                                                                                                                                                                                                                                                                                                                                                                                                                                                                                                                                                                                                                                                                                                                                                                                                                                                                                                                                                                                                                                                                                                                                                                                                                                                                                                                                                                                                                                                                                                                                                                                                                                                                                                                     |               | 4         | E SULE  | 1500                                                                                                                                                                                                                                                                                                                                                                                                                                                                                                                                                                                                                                                                                                                                                                                                                                                                                                                                                                                                                                                                                                                                                                                                                                                                                                                                                                                                                                                                                                                                                                                                                                                                                                                                                                                                                                                                                                                                                                                                                                                                                                                          | 1     |  |
|   |        |                                                                                                                                                                                                                                                                                                                                                                                                                                                                                                                                                                                                                                                                                                                                                                                                                                                                                                                                                                                                                                                                                                                                                                                                                                                                                                                                                                                                                                                                                                                                                                                                                                                                                                                                                                                                                                                                                                                                                                                                                                                                                                                                | 558865        |           | AT .    | 1                                                                                                                                                                                                                                                                                                                                                                                                                                                                                                                                                                                                                                                                                                                                                                                                                                                                                                                                                                                                                                                                                                                                                                                                                                                                                                                                                                                                                                                                                                                                                                                                                                                                                                                                                                                                                                                                                                                                                                                                                                                                                                                             | -     |  |
|   | 80.    | Spiel and Armer                                                                                                                                                                                                                                                                                                                                                                                                                                                                                                                                                                                                                                                                                                                                                                                                                                                                                                                                                                                                                                                                                                                                                                                                                                                                                                                                                                                                                                                                                                                                                                                                                                                                                                                                                                                                                                                                                                                                                                                                                                                                                                                |               | -         | 1       | 19844                                                                                                                                                                                                                                                                                                                                                                                                                                                                                                                                                                                                                                                                                                                                                                                                                                                                                                                                                                                                                                                                                                                                                                                                                                                                                                                                                                                                                                                                                                                                                                                                                                                                                                                                                                                                                                                                                                                                                                                                                                                                                                                         |       |  |
|   | 7.5    | 2 1 2019.                                                                                                                                                                                                                                                                                                                                                                                                                                                                                                                                                                                                                                                                                                                                                                                                                                                                                                                                                                                                                                                                                                                                                                                                                                                                                                                                                                                                                                                                                                                                                                                                                                                                                                                                                                                                                                                                                                                                                                                                                                                                                                                      | 100           |           | /       | 12.700                                                                                                                                                                                                                                                                                                                                                                                                                                                                                                                                                                                                                                                                                                                                                                                                                                                                                                                                                                                                                                                                                                                                                                                                                                                                                                                                                                                                                                                                                                                                                                                                                                                                                                                                                                                                                                                                                                                                                                                                                                                                                                                        |       |  |
|   | 5000   |                                                                                                                                                                                                                                                                                                                                                                                                                                                                                                                                                                                                                                                                                                                                                                                                                                                                                                                                                                                                                                                                                                                                                                                                                                                                                                                                                                                                                                                                                                                                                                                                                                                                                                                                                                                                                                                                                                                                                                                                                                                                                                                                | 180           | TOTA      | VL.     | 10790                                                                                                                                                                                                                                                                                                                                                                                                                                                                                                                                                                                                                                                                                                                                                                                                                                                                                                                                                                                                                                                                                                                                                                                                                                                                                                                                                                                                                                                                                                                                                                                                                                                                                                                                                                                                                                                                                                                                                                                                                                                                                                                         | )- 01 |  |