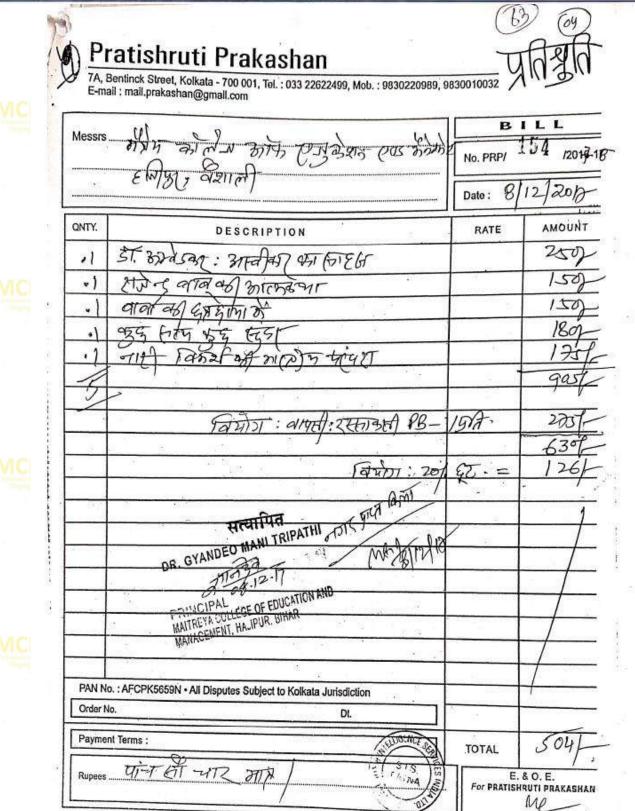

Shaping Education

Affiliated to Aryabhatta Knowledge University, Patna

|   | 100000 |                                                                                                                                                                                                                                                                                                                                                                                                                                                                                                                                                                                                                                                                                                                                                                                                                                                                                                                                                                                                                                                                                                                                                                                                                                                                                                                                                                                                                                                                                                                                                                                                                                                                                                                                                                                                                                                                                                                                                                                                                                                                                                                                |               | AD AT THE |         | 1.2017                                                                                                                                                                                                                                                                                                                                                                                                                                                                                                                                                                                                                                                                                                                                                                                                                                                                                                                                                                                                                                                                                                                                                                                                                                                                                                                                                                                                                                                                                                                                                                                                                                                                                                                                                                                                                                                                                                                                                                                                                                                                                                                        |       |  |
|---|--------|--------------------------------------------------------------------------------------------------------------------------------------------------------------------------------------------------------------------------------------------------------------------------------------------------------------------------------------------------------------------------------------------------------------------------------------------------------------------------------------------------------------------------------------------------------------------------------------------------------------------------------------------------------------------------------------------------------------------------------------------------------------------------------------------------------------------------------------------------------------------------------------------------------------------------------------------------------------------------------------------------------------------------------------------------------------------------------------------------------------------------------------------------------------------------------------------------------------------------------------------------------------------------------------------------------------------------------------------------------------------------------------------------------------------------------------------------------------------------------------------------------------------------------------------------------------------------------------------------------------------------------------------------------------------------------------------------------------------------------------------------------------------------------------------------------------------------------------------------------------------------------------------------------------------------------------------------------------------------------------------------------------------------------------------------------------------------------------------------------------------------------|---------------|-----------|---------|-------------------------------------------------------------------------------------------------------------------------------------------------------------------------------------------------------------------------------------------------------------------------------------------------------------------------------------------------------------------------------------------------------------------------------------------------------------------------------------------------------------------------------------------------------------------------------------------------------------------------------------------------------------------------------------------------------------------------------------------------------------------------------------------------------------------------------------------------------------------------------------------------------------------------------------------------------------------------------------------------------------------------------------------------------------------------------------------------------------------------------------------------------------------------------------------------------------------------------------------------------------------------------------------------------------------------------------------------------------------------------------------------------------------------------------------------------------------------------------------------------------------------------------------------------------------------------------------------------------------------------------------------------------------------------------------------------------------------------------------------------------------------------------------------------------------------------------------------------------------------------------------------------------------------------------------------------------------------------------------------------------------------------------------------------------------------------------------------------------------------------|-------|--|
|   |        | 10567116 - 17 Interest@24percont Per encum will be caurped on all Bill not paid within                                                                                                                                                                                                                                                                                                                                                                                                                                                                                                                                                                                                                                                                                                                                                                                                                                                                                                                                                                                                                                                                                                                                                                                                                                                                                                                                                                                                                                                                                                                                                                                                                                                                                                                                                                                                                                                                                                                                                                                                                                         | 1000          | 1         | Date :2 | 22-11-11                                                                                                                                                                                                                                                                                                                                                                                                                                                                                                                                                                                                                                                                                                                                                                                                                                                                                                                                                                                                                                                                                                                                                                                                                                                                                                                                                                                                                                                                                                                                                                                                                                                                                                                                                                                                                                                                                                                                                                                                                                                                                                                      | £.X   |  |
|   | Nos.   | PARTICULARS                                                                                                                                                                                                                                                                                                                                                                                                                                                                                                                                                                                                                                                                                                                                                                                                                                                                                                                                                                                                                                                                                                                                                                                                                                                                                                                                                                                                                                                                                                                                                                                                                                                                                                                                                                                                                                                                                                                                                                                                                                                                                                                    | RAT           |           | 100     | NET AMOUN                                                                                                                                                                                                                                                                                                                                                                                                                                                                                                                                                                                                                                                                                                                                                                                                                                                                                                                                                                                                                                                                                                                                                                                                                                                                                                                                                                                                                                                                                                                                                                                                                                                                                                                                                                                                                                                                                                                                                                                                                                                                                                                     | -     |  |
|   | -20    | भाषान कालाम रही महमानेन - हामानपान                                                                                                                                                                                                                                                                                                                                                                                                                                                                                                                                                                                                                                                                                                                                                                                                                                                                                                                                                                                                                                                                                                                                                                                                                                                                                                                                                                                                                                                                                                                                                                                                                                                                                                                                                                                                                                                                                                                                                                                                                                                                                             | Price         | Gross     | N.      | THE RESERVE AND ADDRESS OF THE PARTY OF THE | P.    |  |
|   | Come,  | क्रियाक के विर क्राक्रवण विषय अस्मान                                                                                                                                                                                                                                                                                                                                                                                                                                                                                                                                                                                                                                                                                                                                                                                                                                                                                                                                                                                                                                                                                                                                                                                                                                                                                                                                                                                                                                                                                                                                                                                                                                                                                                                                                                                                                                                                                                                                                                                                                                                                                           | 6502          |           |         | 1300                                                                                                                                                                                                                                                                                                                                                                                                                                                                                                                                                                                                                                                                                                                                                                                                                                                                                                                                                                                                                                                                                                                                                                                                                                                                                                                                                                                                                                                                                                                                                                                                                                                                                                                                                                                                                                                                                                                                                                                                                                                                                                                          | -10   |  |
|   | 40     |                                                                                                                                                                                                                                                                                                                                                                                                                                                                                                                                                                                                                                                                                                                                                                                                                                                                                                                                                                                                                                                                                                                                                                                                                                                                                                                                                                                                                                                                                                                                                                                                                                                                                                                                                                                                                                                                                                                                                                                                                                                                                                                                | 299=          |           |         | 1495                                                                                                                                                                                                                                                                                                                                                                                                                                                                                                                                                                                                                                                                                                                                                                                                                                                                                                                                                                                                                                                                                                                                                                                                                                                                                                                                                                                                                                                                                                                                                                                                                                                                                                                                                                                                                                                                                                                                                                                                                                                                                                                          | -cs   |  |
|   | 15     | Physical Science Education - Appendix                                                                                                                                                                                                                                                                                                                                                                                                                                                                                                                                                                                                                                                                                                                                                                                                                                                                                                                                                                                                                                                                                                                                                                                                                                                                                                                                                                                                                                                                                                                                                                                                                                                                                                                                                                                                                                                                                                                                                                                                                                                                                          | 180=          |           | 40      | 900                                                                                                                                                                                                                                                                                                                                                                                                                                                                                                                                                                                                                                                                                                                                                                                                                                                                                                                                                                                                                                                                                                                                                                                                                                                                                                                                                                                                                                                                                                                                                                                                                                                                                                                                                                                                                                                                                                                                                                                                                                                                                                                           | -     |  |
|   | 5      | Conjunities & Commission of Eventy Education                                                                                                                                                                                                                                                                                                                                                                                                                                                                                                                                                                                                                                                                                                                                                                                                                                                                                                                                                                                                                                                                                                                                                                                                                                                                                                                                                                                                                                                                                                                                                                                                                                                                                                                                                                                                                                                                                                                                                                                                                                                                                   | 160m          |           |         | 800                                                                                                                                                                                                                                                                                                                                                                                                                                                                                                                                                                                                                                                                                                                                                                                                                                                                                                                                                                                                                                                                                                                                                                                                                                                                                                                                                                                                                                                                                                                                                                                                                                                                                                                                                                                                                                                                                                                                                                                                                                                                                                                           |       |  |
|   | -5     | School Based Assessment - Propositional                                                                                                                                                                                                                                                                                                                                                                                                                                                                                                                                                                                                                                                                                                                                                                                                                                                                                                                                                                                                                                                                                                                                                                                                                                                                                                                                                                                                                                                                                                                                                                                                                                                                                                                                                                                                                                                                                                                                                                                                                                                                                        | 180:          | 4         | -30     | 900                                                                                                                                                                                                                                                                                                                                                                                                                                                                                                                                                                                                                                                                                                                                                                                                                                                                                                                                                                                                                                                                                                                                                                                                                                                                                                                                                                                                                                                                                                                                                                                                                                                                                                                                                                                                                                                                                                                                                                                                                                                                                                                           |       |  |
|   | -5     | भी निज विकास का जिल्लामाहन - हो दमलेक हैं।                                                                                                                                                                                                                                                                                                                                                                                                                                                                                                                                                                                                                                                                                                                                                                                                                                                                                                                                                                                                                                                                                                                                                                                                                                                                                                                                                                                                                                                                                                                                                                                                                                                                                                                                                                                                                                                                                                                                                                                                                                                                                     | 199:          | 7         | 873     | 995                                                                                                                                                                                                                                                                                                                                                                                                                                                                                                                                                                                                                                                                                                                                                                                                                                                                                                                                                                                                                                                                                                                                                                                                                                                                                                                                                                                                                                                                                                                                                                                                                                                                                                                                                                                                                                                                                                                                                                                                                                                                                                                           | 2     |  |
|   | 25     | मागरित साहत का प्रवासी बिलान-सहस्र वात साम                                                                                                                                                                                                                                                                                                                                                                                                                                                                                                                                                                                                                                                                                                                                                                                                                                                                                                                                                                                                                                                                                                                                                                                                                                                                                                                                                                                                                                                                                                                                                                                                                                                                                                                                                                                                                                                                                                                                                                                                                                                                                     | -220=         | l his     | O. T.   | - 1100                                                                                                                                                                                                                                                                                                                                                                                                                                                                                                                                                                                                                                                                                                                                                                                                                                                                                                                                                                                                                                                                                                                                                                                                                                                                                                                                                                                                                                                                                                                                                                                                                                                                                                                                                                                                                                                                                                                                                                                                                                                                                                                        |       |  |
|   | 5      | विग्रहा अवस्थान - स्थार ए अस्ति।                                                                                                                                                                                                                                                                                                                                                                                                                                                                                                                                                                                                                                                                                                                                                                                                                                                                                                                                                                                                                                                                                                                                                                                                                                                                                                                                                                                                                                                                                                                                                                                                                                                                                                                                                                                                                                                                                                                                                                                                                                                                                               | 135.          | 100       | POST .  | 67=                                                                                                                                                                                                                                                                                                                                                                                                                                                                                                                                                                                                                                                                                                                                                                                                                                                                                                                                                                                                                                                                                                                                                                                                                                                                                                                                                                                                                                                                                                                                                                                                                                                                                                                                                                                                                                                                                                                                                                                                                                                                                                                           | =     |  |
|   | 5      | निमा व रेशाम था - शिक्स दि व शिक्स है                                                                                                                                                                                                                                                                                                                                                                                                                                                                                                                                                                                                                                                                                                                                                                                                                                                                                                                                                                                                                                                                                                                                                                                                                                                                                                                                                                                                                                                                                                                                                                                                                                                                                                                                                                                                                                                                                                                                                                                                                                                                                          | 275           | 200       | Vien.   | 1375                                                                                                                                                                                                                                                                                                                                                                                                                                                                                                                                                                                                                                                                                                                                                                                                                                                                                                                                                                                                                                                                                                                                                                                                                                                                                                                                                                                                                                                                                                                                                                                                                                                                                                                                                                                                                                                                                                                                                                                                                                                                                                                          | 2     |  |
|   | - E    | Prograstogy of Comers Teach Con Tollier                                                                                                                                                                                                                                                                                                                                                                                                                                                                                                                                                                                                                                                                                                                                                                                                                                                                                                                                                                                                                                                                                                                                                                                                                                                                                                                                                                                                                                                                                                                                                                                                                                                                                                                                                                                                                                                                                                                                                                                                                                                                                        | 170 =         | 7.5       | Three l | 850                                                                                                                                                                                                                                                                                                                                                                                                                                                                                                                                                                                                                                                                                                                                                                                                                                                                                                                                                                                                                                                                                                                                                                                                                                                                                                                                                                                                                                                                                                                                                                                                                                                                                                                                                                                                                                                                                                                                                                                                                                                                                                                           |       |  |
|   | F      | Prichalogy of Texture Coming Process - Chatenger                                                                                                                                                                                                                                                                                                                                                                                                                                                                                                                                                                                                                                                                                                                                                                                                                                                                                                                                                                                                                                                                                                                                                                                                                                                                                                                                                                                                                                                                                                                                                                                                                                                                                                                                                                                                                                                                                                                                                                                                                                                                               | 200           | -         |         | 1000                                                                                                                                                                                                                                                                                                                                                                                                                                                                                                                                                                                                                                                                                                                                                                                                                                                                                                                                                                                                                                                                                                                                                                                                                                                                                                                                                                                                                                                                                                                                                                                                                                                                                                                                                                                                                                                                                                                                                                                                                                                                                                                          |       |  |
|   | 5      | ३ च्यारे विकास समितिया - १९ मे अप्रा                                                                                                                                                                                                                                                                                                                                                                                                                                                                                                                                                                                                                                                                                                                                                                                                                                                                                                                                                                                                                                                                                                                                                                                                                                                                                                                                                                                                                                                                                                                                                                                                                                                                                                                                                                                                                                                                                                                                                                                                                                                                                           | 350=          | 1         | - State | 1750                                                                                                                                                                                                                                                                                                                                                                                                                                                                                                                                                                                                                                                                                                                                                                                                                                                                                                                                                                                                                                                                                                                                                                                                                                                                                                                                                                                                                                                                                                                                                                                                                                                                                                                                                                                                                                                                                                                                                                                                                                                                                                                          | - 1   |  |
|   | 5      | श्रीश्चिम् प्रीव्हेशीयकी अगर के पाहक -                                                                                                                                                                                                                                                                                                                                                                                                                                                                                                                                                                                                                                                                                                                                                                                                                                                                                                                                                                                                                                                                                                                                                                                                                                                                                                                                                                                                                                                                                                                                                                                                                                                                                                                                                                                                                                                                                                                                                                                                                                                                                         | 250=          |           |         | 1250                                                                                                                                                                                                                                                                                                                                                                                                                                                                                                                                                                                                                                                                                                                                                                                                                                                                                                                                                                                                                                                                                                                                                                                                                                                                                                                                                                                                                                                                                                                                                                                                                                                                                                                                                                                                                                                                                                                                                                                                                                                                                                                          | -     |  |
|   | Re     | 20-12-15                                                                                                                                                                                                                                                                                                                                                                                                                                                                                                                                                                                                                                                                                                                                                                                                                                                                                                                                                                                                                                                                                                                                                                                                                                                                                                                                                                                                                                                                                                                                                                                                                                                                                                                                                                                                                                                                                                                                                                                                                                                                                                                       | To office the | 6.70      | 42538   | 14390                                                                                                                                                                                                                                                                                                                                                                                                                                                                                                                                                                                                                                                                                                                                                                                                                                                                                                                                                                                                                                                                                                                                                                                                                                                                                                                                                                                                                                                                                                                                                                                                                                                                                                                                                                                                                                                                                                                                                                                                                                                                                                                         | -     |  |
|   | 100    | (2 Badks   Lesco 9 1                                                                                                                                                                                                                                                                                                                                                                                                                                                                                                                                                                                                                                                                                                                                                                                                                                                                                                                                                                                                                                                                                                                                                                                                                                                                                                                                                                                                                                                                                                                                                                                                                                                                                                                                                                                                                                                                                                                                                                                                                                                                                                           | 83            | 1         | 20, F   | 3600                                                                                                                                                                                                                                                                                                                                                                                                                                                                                                                                                                                                                                                                                                                                                                                                                                                                                                                                                                                                                                                                                                                                                                                                                                                                                                                                                                                                                                                                                                                                                                                                                                                                                                                                                                                                                                                                                                                                                                                                                                                                                                                          |       |  |
| * | 02.7   | The state of the s | A 21          | 1         |         | 10790                                                                                                                                                                                                                                                                                                                                                                                                                                                                                                                                                                                                                                                                                                                                                                                                                                                                                                                                                                                                                                                                                                                                                                                                                                                                                                                                                                                                                                                                                                                                                                                                                                                                                                                                                                                                                                                                                                                                                                                                                                                                                                                         | -     |  |
|   | -      | मुख १२ असके मट्टम प्रकाय में गम ही किल्                                                                                                                                                                                                                                                                                                                                                                                                                                                                                                                                                                                                                                                                                                                                                                                                                                                                                                                                                                                                                                                                                                                                                                                                                                                                                                                                                                                                                                                                                                                                                                                                                                                                                                                                                                                                                                                                                                                                                                                                                                                                                        | K.            |           | 1       | 10 100                                                                                                                                                                                                                                                                                                                                                                                                                                                                                                                                                                                                                                                                                                                                                                                                                                                                                                                                                                                                                                                                                                                                                                                                                                                                                                                                                                                                                                                                                                                                                                                                                                                                                                                                                                                                                                                                                                                                                                                                                                                                                                                        | 7     |  |
|   |        | THE COLUMN THE WILL STATE OF THE PROPERTY OF T | ssed for      | 30        | 790/-   | /                                                                                                                                                                                                                                                                                                                                                                                                                                                                                                                                                                                                                                                                                                                                                                                                                                                                                                                                                                                                                                                                                                                                                                                                                                                                                                                                                                                                                                                                                                                                                                                                                                                                                                                                                                                                                                                                                                                                                                                                                                                                                                                             | 4     |  |
|   | W. Y.  | क्षिण जाण है। की अल्लाक्ष्म इस्त के प्रवह समया हार है                                                                                                                                                                                                                                                                                                                                                                                                                                                                                                                                                                                                                                                                                                                                                                                                                                                                                                                                                                                                                                                                                                                                                                                                                                                                                                                                                                                                                                                                                                                                                                                                                                                                                                                                                                                                                                                                                                                                                                                                                                                                          | 200 TOTAL     | 6 60 ES   |         | -/-                                                                                                                                                                                                                                                                                                                                                                                                                                                                                                                                                                                                                                                                                                                                                                                                                                                                                                                                                                                                                                                                                                                                                                                                                                                                                                                                                                                                                                                                                                                                                                                                                                                                                                                                                                                                                                                                                                                                                                                                                                                                                                                           | -     |  |
|   | 1 22   | नुष की भाकित किया जागा है।                                                                                                                                                                                                                                                                                                                                                                                                                                                                                                                                                                                                                                                                                                                                                                                                                                                                                                                                                                                                                                                                                                                                                                                                                                                                                                                                                                                                                                                                                                                                                                                                                                                                                                                                                                                                                                                                                                                                                                                                                                                                                                     |               | 4         | E SULE  | 1500                                                                                                                                                                                                                                                                                                                                                                                                                                                                                                                                                                                                                                                                                                                                                                                                                                                                                                                                                                                                                                                                                                                                                                                                                                                                                                                                                                                                                                                                                                                                                                                                                                                                                                                                                                                                                                                                                                                                                                                                                                                                                                                          | 1     |  |
|   |        |                                                                                                                                                                                                                                                                                                                                                                                                                                                                                                                                                                                                                                                                                                                                                                                                                                                                                                                                                                                                                                                                                                                                                                                                                                                                                                                                                                                                                                                                                                                                                                                                                                                                                                                                                                                                                                                                                                                                                                                                                                                                                                                                | 558865        |           | AT .    | 1                                                                                                                                                                                                                                                                                                                                                                                                                                                                                                                                                                                                                                                                                                                                                                                                                                                                                                                                                                                                                                                                                                                                                                                                                                                                                                                                                                                                                                                                                                                                                                                                                                                                                                                                                                                                                                                                                                                                                                                                                                                                                                                             | -     |  |
|   | 80.    | Spiel and Armer                                                                                                                                                                                                                                                                                                                                                                                                                                                                                                                                                                                                                                                                                                                                                                                                                                                                                                                                                                                                                                                                                                                                                                                                                                                                                                                                                                                                                                                                                                                                                                                                                                                                                                                                                                                                                                                                                                                                                                                                                                                                                                                |               | -         | 1       | 19844                                                                                                                                                                                                                                                                                                                                                                                                                                                                                                                                                                                                                                                                                                                                                                                                                                                                                                                                                                                                                                                                                                                                                                                                                                                                                                                                                                                                                                                                                                                                                                                                                                                                                                                                                                                                                                                                                                                                                                                                                                                                                                                         |       |  |
|   | 7.5    | 2 1 2019.                                                                                                                                                                                                                                                                                                                                                                                                                                                                                                                                                                                                                                                                                                                                                                                                                                                                                                                                                                                                                                                                                                                                                                                                                                                                                                                                                                                                                                                                                                                                                                                                                                                                                                                                                                                                                                                                                                                                                                                                                                                                                                                      | 100           |           | /       | 12.700                                                                                                                                                                                                                                                                                                                                                                                                                                                                                                                                                                                                                                                                                                                                                                                                                                                                                                                                                                                                                                                                                                                                                                                                                                                                                                                                                                                                                                                                                                                                                                                                                                                                                                                                                                                                                                                                                                                                                                                                                                                                                                                        |       |  |
|   | 5000   |                                                                                                                                                                                                                                                                                                                                                                                                                                                                                                                                                                                                                                                                                                                                                                                                                                                                                                                                                                                                                                                                                                                                                                                                                                                                                                                                                                                                                                                                                                                                                                                                                                                                                                                                                                                                                                                                                                                                                                                                                                                                                                                                | 180           | TOTA      | VL.     | 10790                                                                                                                                                                                                                                                                                                                                                                                                                                                                                                                                                                                                                                                                                                                                                                                                                                                                                                                                                                                                                                                                                                                                                                                                                                                                                                                                                                                                                                                                                                                                                                                                                                                                                                                                                                                                                                                                                                                                                                                                                                                                                                                         | )- 01 |  |