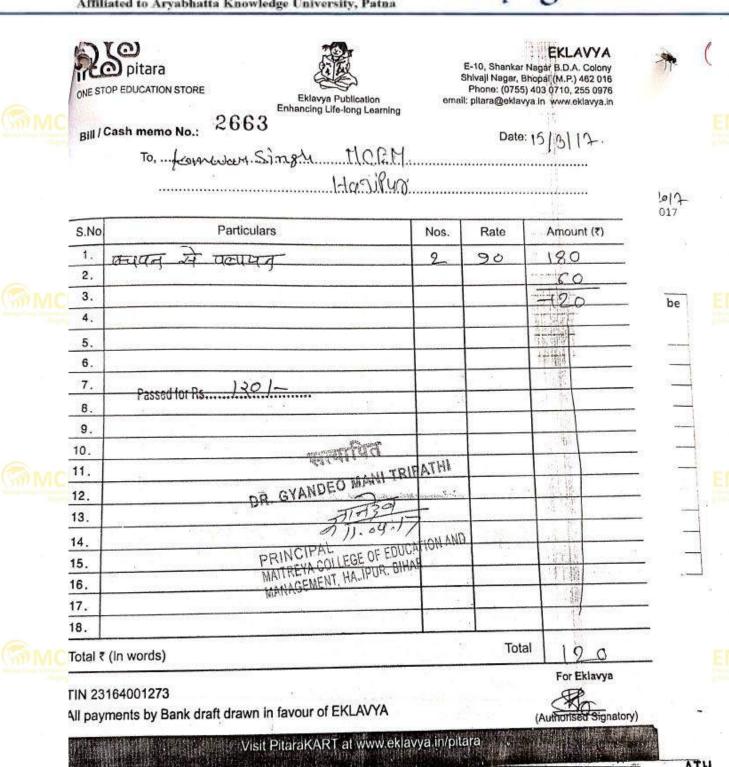

Shaping Education

Affiliated to Aryabhatta Knowledge University, Patna

|   | 100000 |                                                                                                                                                                                                                                                                                                                                                                                                                                                                                                                                                                                                                                                                                                                                                                                                                                                                                                                                                                                                                                                                                                                                                                                                                                                                                                                                                                                                                                                                                                                                                                                                                                                                                                                                                                                                                                                                                                                                                                                                                                                                                                                                |               | AD AT THE |         | 1.2017                                                                                                                                                                                                                                                                                                                                                                                                                                                                                                                                                                                                                                                                                                                                                                                                                                                                                                                                                                                                                                                                                                                                                                                                                                                                                                                                                                                                                                                                                                                                                                                                                                                                                                                                                                                                                                                                                                                                                                                                                                                                                                                        |       |  |
|---|--------|--------------------------------------------------------------------------------------------------------------------------------------------------------------------------------------------------------------------------------------------------------------------------------------------------------------------------------------------------------------------------------------------------------------------------------------------------------------------------------------------------------------------------------------------------------------------------------------------------------------------------------------------------------------------------------------------------------------------------------------------------------------------------------------------------------------------------------------------------------------------------------------------------------------------------------------------------------------------------------------------------------------------------------------------------------------------------------------------------------------------------------------------------------------------------------------------------------------------------------------------------------------------------------------------------------------------------------------------------------------------------------------------------------------------------------------------------------------------------------------------------------------------------------------------------------------------------------------------------------------------------------------------------------------------------------------------------------------------------------------------------------------------------------------------------------------------------------------------------------------------------------------------------------------------------------------------------------------------------------------------------------------------------------------------------------------------------------------------------------------------------------|---------------|-----------|---------|-------------------------------------------------------------------------------------------------------------------------------------------------------------------------------------------------------------------------------------------------------------------------------------------------------------------------------------------------------------------------------------------------------------------------------------------------------------------------------------------------------------------------------------------------------------------------------------------------------------------------------------------------------------------------------------------------------------------------------------------------------------------------------------------------------------------------------------------------------------------------------------------------------------------------------------------------------------------------------------------------------------------------------------------------------------------------------------------------------------------------------------------------------------------------------------------------------------------------------------------------------------------------------------------------------------------------------------------------------------------------------------------------------------------------------------------------------------------------------------------------------------------------------------------------------------------------------------------------------------------------------------------------------------------------------------------------------------------------------------------------------------------------------------------------------------------------------------------------------------------------------------------------------------------------------------------------------------------------------------------------------------------------------------------------------------------------------------------------------------------------------|-------|--|
|   |        | 10567116 - 17 Interest@24percont Per encum will be caurped on all Bill not paid within                                                                                                                                                                                                                                                                                                                                                                                                                                                                                                                                                                                                                                                                                                                                                                                                                                                                                                                                                                                                                                                                                                                                                                                                                                                                                                                                                                                                                                                                                                                                                                                                                                                                                                                                                                                                                                                                                                                                                                                                                                         | 1000          | 1         | Date :2 | 22-11-11                                                                                                                                                                                                                                                                                                                                                                                                                                                                                                                                                                                                                                                                                                                                                                                                                                                                                                                                                                                                                                                                                                                                                                                                                                                                                                                                                                                                                                                                                                                                                                                                                                                                                                                                                                                                                                                                                                                                                                                                                                                                                                                      | £.X   |  |
|   | Nos.   | PARTICULARS                                                                                                                                                                                                                                                                                                                                                                                                                                                                                                                                                                                                                                                                                                                                                                                                                                                                                                                                                                                                                                                                                                                                                                                                                                                                                                                                                                                                                                                                                                                                                                                                                                                                                                                                                                                                                                                                                                                                                                                                                                                                                                                    | RAT           |           | 100     | NET AMOUN                                                                                                                                                                                                                                                                                                                                                                                                                                                                                                                                                                                                                                                                                                                                                                                                                                                                                                                                                                                                                                                                                                                                                                                                                                                                                                                                                                                                                                                                                                                                                                                                                                                                                                                                                                                                                                                                                                                                                                                                                                                                                                                     | -     |  |
|   | -20    | भाषान कालाम रही महमानेन - हामानपान                                                                                                                                                                                                                                                                                                                                                                                                                                                                                                                                                                                                                                                                                                                                                                                                                                                                                                                                                                                                                                                                                                                                                                                                                                                                                                                                                                                                                                                                                                                                                                                                                                                                                                                                                                                                                                                                                                                                                                                                                                                                                             | Price         | Gross     | N.      | THE RESERVE AND ADDRESS OF THE PARTY OF THE | P.    |  |
|   | Come,  | क्रियाक के विर क्राक्रवण विषय अस्मान                                                                                                                                                                                                                                                                                                                                                                                                                                                                                                                                                                                                                                                                                                                                                                                                                                                                                                                                                                                                                                                                                                                                                                                                                                                                                                                                                                                                                                                                                                                                                                                                                                                                                                                                                                                                                                                                                                                                                                                                                                                                                           | 6502          |           |         | 1300                                                                                                                                                                                                                                                                                                                                                                                                                                                                                                                                                                                                                                                                                                                                                                                                                                                                                                                                                                                                                                                                                                                                                                                                                                                                                                                                                                                                                                                                                                                                                                                                                                                                                                                                                                                                                                                                                                                                                                                                                                                                                                                          | -10   |  |
|   | 40     |                                                                                                                                                                                                                                                                                                                                                                                                                                                                                                                                                                                                                                                                                                                                                                                                                                                                                                                                                                                                                                                                                                                                                                                                                                                                                                                                                                                                                                                                                                                                                                                                                                                                                                                                                                                                                                                                                                                                                                                                                                                                                                                                | 299=          |           |         | 1495                                                                                                                                                                                                                                                                                                                                                                                                                                                                                                                                                                                                                                                                                                                                                                                                                                                                                                                                                                                                                                                                                                                                                                                                                                                                                                                                                                                                                                                                                                                                                                                                                                                                                                                                                                                                                                                                                                                                                                                                                                                                                                                          | -cs   |  |
|   | 15     | Physical Science Education - Appendix                                                                                                                                                                                                                                                                                                                                                                                                                                                                                                                                                                                                                                                                                                                                                                                                                                                                                                                                                                                                                                                                                                                                                                                                                                                                                                                                                                                                                                                                                                                                                                                                                                                                                                                                                                                                                                                                                                                                                                                                                                                                                          | 180=          |           | 40      | 900                                                                                                                                                                                                                                                                                                                                                                                                                                                                                                                                                                                                                                                                                                                                                                                                                                                                                                                                                                                                                                                                                                                                                                                                                                                                                                                                                                                                                                                                                                                                                                                                                                                                                                                                                                                                                                                                                                                                                                                                                                                                                                                           | -     |  |
|   | 5      | Conjunities & Commission of Eventy Education                                                                                                                                                                                                                                                                                                                                                                                                                                                                                                                                                                                                                                                                                                                                                                                                                                                                                                                                                                                                                                                                                                                                                                                                                                                                                                                                                                                                                                                                                                                                                                                                                                                                                                                                                                                                                                                                                                                                                                                                                                                                                   | 160m          |           |         | 800                                                                                                                                                                                                                                                                                                                                                                                                                                                                                                                                                                                                                                                                                                                                                                                                                                                                                                                                                                                                                                                                                                                                                                                                                                                                                                                                                                                                                                                                                                                                                                                                                                                                                                                                                                                                                                                                                                                                                                                                                                                                                                                           |       |  |
|   | -5     | School Based Assessment - Propositional                                                                                                                                                                                                                                                                                                                                                                                                                                                                                                                                                                                                                                                                                                                                                                                                                                                                                                                                                                                                                                                                                                                                                                                                                                                                                                                                                                                                                                                                                                                                                                                                                                                                                                                                                                                                                                                                                                                                                                                                                                                                                        | 180:          | 4         | -30     | 900                                                                                                                                                                                                                                                                                                                                                                                                                                                                                                                                                                                                                                                                                                                                                                                                                                                                                                                                                                                                                                                                                                                                                                                                                                                                                                                                                                                                                                                                                                                                                                                                                                                                                                                                                                                                                                                                                                                                                                                                                                                                                                                           |       |  |
|   | -5     | भी निज विकास का जिल्लामाहन - हो दमलेक हैं।                                                                                                                                                                                                                                                                                                                                                                                                                                                                                                                                                                                                                                                                                                                                                                                                                                                                                                                                                                                                                                                                                                                                                                                                                                                                                                                                                                                                                                                                                                                                                                                                                                                                                                                                                                                                                                                                                                                                                                                                                                                                                     | 199:          | 7         | 873     | 995                                                                                                                                                                                                                                                                                                                                                                                                                                                                                                                                                                                                                                                                                                                                                                                                                                                                                                                                                                                                                                                                                                                                                                                                                                                                                                                                                                                                                                                                                                                                                                                                                                                                                                                                                                                                                                                                                                                                                                                                                                                                                                                           | 2     |  |
|   | 25     | मागरित साहत का प्रवासी बिलान-सहस्र वात साम                                                                                                                                                                                                                                                                                                                                                                                                                                                                                                                                                                                                                                                                                                                                                                                                                                                                                                                                                                                                                                                                                                                                                                                                                                                                                                                                                                                                                                                                                                                                                                                                                                                                                                                                                                                                                                                                                                                                                                                                                                                                                     | -220=         | l his     | O. T.   | - 1100                                                                                                                                                                                                                                                                                                                                                                                                                                                                                                                                                                                                                                                                                                                                                                                                                                                                                                                                                                                                                                                                                                                                                                                                                                                                                                                                                                                                                                                                                                                                                                                                                                                                                                                                                                                                                                                                                                                                                                                                                                                                                                                        |       |  |
|   | 5      | विग्रहा अवस्थान - स्थार ए अस्ति।                                                                                                                                                                                                                                                                                                                                                                                                                                                                                                                                                                                                                                                                                                                                                                                                                                                                                                                                                                                                                                                                                                                                                                                                                                                                                                                                                                                                                                                                                                                                                                                                                                                                                                                                                                                                                                                                                                                                                                                                                                                                                               | 135.          | 100       | POST .  | 67=                                                                                                                                                                                                                                                                                                                                                                                                                                                                                                                                                                                                                                                                                                                                                                                                                                                                                                                                                                                                                                                                                                                                                                                                                                                                                                                                                                                                                                                                                                                                                                                                                                                                                                                                                                                                                                                                                                                                                                                                                                                                                                                           | =     |  |
|   | 5      | निमा व रेशाम था - शिक्स दि व शिक्स है                                                                                                                                                                                                                                                                                                                                                                                                                                                                                                                                                                                                                                                                                                                                                                                                                                                                                                                                                                                                                                                                                                                                                                                                                                                                                                                                                                                                                                                                                                                                                                                                                                                                                                                                                                                                                                                                                                                                                                                                                                                                                          | 275           | 200       | Vien.   | 1375                                                                                                                                                                                                                                                                                                                                                                                                                                                                                                                                                                                                                                                                                                                                                                                                                                                                                                                                                                                                                                                                                                                                                                                                                                                                                                                                                                                                                                                                                                                                                                                                                                                                                                                                                                                                                                                                                                                                                                                                                                                                                                                          | 2     |  |
|   | - E    | Prograstogy of Comers Teach Con Tollier                                                                                                                                                                                                                                                                                                                                                                                                                                                                                                                                                                                                                                                                                                                                                                                                                                                                                                                                                                                                                                                                                                                                                                                                                                                                                                                                                                                                                                                                                                                                                                                                                                                                                                                                                                                                                                                                                                                                                                                                                                                                                        | 170 =         | 7.5       | Three l | 850                                                                                                                                                                                                                                                                                                                                                                                                                                                                                                                                                                                                                                                                                                                                                                                                                                                                                                                                                                                                                                                                                                                                                                                                                                                                                                                                                                                                                                                                                                                                                                                                                                                                                                                                                                                                                                                                                                                                                                                                                                                                                                                           |       |  |
|   | F      | Prichalogy of Texture Coming Process - Chatenger                                                                                                                                                                                                                                                                                                                                                                                                                                                                                                                                                                                                                                                                                                                                                                                                                                                                                                                                                                                                                                                                                                                                                                                                                                                                                                                                                                                                                                                                                                                                                                                                                                                                                                                                                                                                                                                                                                                                                                                                                                                                               | 200           | -         |         | 1000                                                                                                                                                                                                                                                                                                                                                                                                                                                                                                                                                                                                                                                                                                                                                                                                                                                                                                                                                                                                                                                                                                                                                                                                                                                                                                                                                                                                                                                                                                                                                                                                                                                                                                                                                                                                                                                                                                                                                                                                                                                                                                                          |       |  |
|   | 5      | ३ च्यारे विकास समितिया - १९ मे अप्रा                                                                                                                                                                                                                                                                                                                                                                                                                                                                                                                                                                                                                                                                                                                                                                                                                                                                                                                                                                                                                                                                                                                                                                                                                                                                                                                                                                                                                                                                                                                                                                                                                                                                                                                                                                                                                                                                                                                                                                                                                                                                                           | 350=          | 1         | - State | 1750                                                                                                                                                                                                                                                                                                                                                                                                                                                                                                                                                                                                                                                                                                                                                                                                                                                                                                                                                                                                                                                                                                                                                                                                                                                                                                                                                                                                                                                                                                                                                                                                                                                                                                                                                                                                                                                                                                                                                                                                                                                                                                                          | - 1   |  |
|   | 5      | श्रीश्चिम् प्रीव्हेशीयकी अगर के पाहक -                                                                                                                                                                                                                                                                                                                                                                                                                                                                                                                                                                                                                                                                                                                                                                                                                                                                                                                                                                                                                                                                                                                                                                                                                                                                                                                                                                                                                                                                                                                                                                                                                                                                                                                                                                                                                                                                                                                                                                                                                                                                                         | 250=          |           |         | 1250                                                                                                                                                                                                                                                                                                                                                                                                                                                                                                                                                                                                                                                                                                                                                                                                                                                                                                                                                                                                                                                                                                                                                                                                                                                                                                                                                                                                                                                                                                                                                                                                                                                                                                                                                                                                                                                                                                                                                                                                                                                                                                                          | -     |  |
|   | Re     | 20-12-15                                                                                                                                                                                                                                                                                                                                                                                                                                                                                                                                                                                                                                                                                                                                                                                                                                                                                                                                                                                                                                                                                                                                                                                                                                                                                                                                                                                                                                                                                                                                                                                                                                                                                                                                                                                                                                                                                                                                                                                                                                                                                                                       | To office the | 6.70      | 42538   | 14390                                                                                                                                                                                                                                                                                                                                                                                                                                                                                                                                                                                                                                                                                                                                                                                                                                                                                                                                                                                                                                                                                                                                                                                                                                                                                                                                                                                                                                                                                                                                                                                                                                                                                                                                                                                                                                                                                                                                                                                                                                                                                                                         | -     |  |
|   | 100    | (2 Badks   Lesco 9 1                                                                                                                                                                                                                                                                                                                                                                                                                                                                                                                                                                                                                                                                                                                                                                                                                                                                                                                                                                                                                                                                                                                                                                                                                                                                                                                                                                                                                                                                                                                                                                                                                                                                                                                                                                                                                                                                                                                                                                                                                                                                                                           | 83            | 1         | 20, F   | 3600                                                                                                                                                                                                                                                                                                                                                                                                                                                                                                                                                                                                                                                                                                                                                                                                                                                                                                                                                                                                                                                                                                                                                                                                                                                                                                                                                                                                                                                                                                                                                                                                                                                                                                                                                                                                                                                                                                                                                                                                                                                                                                                          |       |  |
| * | 02.7   | The state of the s | A 21          | 1         |         | 10790                                                                                                                                                                                                                                                                                                                                                                                                                                                                                                                                                                                                                                                                                                                                                                                                                                                                                                                                                                                                                                                                                                                                                                                                                                                                                                                                                                                                                                                                                                                                                                                                                                                                                                                                                                                                                                                                                                                                                                                                                                                                                                                         | -     |  |
|   | -      | मुख १२ असके मट्टम प्रकाय में गम ही किल्                                                                                                                                                                                                                                                                                                                                                                                                                                                                                                                                                                                                                                                                                                                                                                                                                                                                                                                                                                                                                                                                                                                                                                                                                                                                                                                                                                                                                                                                                                                                                                                                                                                                                                                                                                                                                                                                                                                                                                                                                                                                                        | K.            |           | 1       | 10 100                                                                                                                                                                                                                                                                                                                                                                                                                                                                                                                                                                                                                                                                                                                                                                                                                                                                                                                                                                                                                                                                                                                                                                                                                                                                                                                                                                                                                                                                                                                                                                                                                                                                                                                                                                                                                                                                                                                                                                                                                                                                                                                        | 7     |  |
|   |        | THE COLUMN THE WILL STATE OF THE PROPERTY OF T | ssed for      | 30        | 790/-   | /                                                                                                                                                                                                                                                                                                                                                                                                                                                                                                                                                                                                                                                                                                                                                                                                                                                                                                                                                                                                                                                                                                                                                                                                                                                                                                                                                                                                                                                                                                                                                                                                                                                                                                                                                                                                                                                                                                                                                                                                                                                                                                                             | 4     |  |
|   | W. Y.  | क्षिण जाण है। की अल्लाक्ष्म इस्त के प्रवह समया हार है                                                                                                                                                                                                                                                                                                                                                                                                                                                                                                                                                                                                                                                                                                                                                                                                                                                                                                                                                                                                                                                                                                                                                                                                                                                                                                                                                                                                                                                                                                                                                                                                                                                                                                                                                                                                                                                                                                                                                                                                                                                                          | 200 TOTAL     | 6 60 ES   |         | -/-                                                                                                                                                                                                                                                                                                                                                                                                                                                                                                                                                                                                                                                                                                                                                                                                                                                                                                                                                                                                                                                                                                                                                                                                                                                                                                                                                                                                                                                                                                                                                                                                                                                                                                                                                                                                                                                                                                                                                                                                                                                                                                                           | -     |  |
|   | 1 22   | नुष की भाकित किया जागा है।                                                                                                                                                                                                                                                                                                                                                                                                                                                                                                                                                                                                                                                                                                                                                                                                                                                                                                                                                                                                                                                                                                                                                                                                                                                                                                                                                                                                                                                                                                                                                                                                                                                                                                                                                                                                                                                                                                                                                                                                                                                                                                     |               | 4         | E SULE  | 1500                                                                                                                                                                                                                                                                                                                                                                                                                                                                                                                                                                                                                                                                                                                                                                                                                                                                                                                                                                                                                                                                                                                                                                                                                                                                                                                                                                                                                                                                                                                                                                                                                                                                                                                                                                                                                                                                                                                                                                                                                                                                                                                          | 1     |  |
|   |        |                                                                                                                                                                                                                                                                                                                                                                                                                                                                                                                                                                                                                                                                                                                                                                                                                                                                                                                                                                                                                                                                                                                                                                                                                                                                                                                                                                                                                                                                                                                                                                                                                                                                                                                                                                                                                                                                                                                                                                                                                                                                                                                                | 558865        |           | AT .    | 1                                                                                                                                                                                                                                                                                                                                                                                                                                                                                                                                                                                                                                                                                                                                                                                                                                                                                                                                                                                                                                                                                                                                                                                                                                                                                                                                                                                                                                                                                                                                                                                                                                                                                                                                                                                                                                                                                                                                                                                                                                                                                                                             | -     |  |
|   | 80.    | Spiel and Armer                                                                                                                                                                                                                                                                                                                                                                                                                                                                                                                                                                                                                                                                                                                                                                                                                                                                                                                                                                                                                                                                                                                                                                                                                                                                                                                                                                                                                                                                                                                                                                                                                                                                                                                                                                                                                                                                                                                                                                                                                                                                                                                |               | -         | 1       | 19844                                                                                                                                                                                                                                                                                                                                                                                                                                                                                                                                                                                                                                                                                                                                                                                                                                                                                                                                                                                                                                                                                                                                                                                                                                                                                                                                                                                                                                                                                                                                                                                                                                                                                                                                                                                                                                                                                                                                                                                                                                                                                                                         |       |  |
|   | 7.5    | 2 1 2019.                                                                                                                                                                                                                                                                                                                                                                                                                                                                                                                                                                                                                                                                                                                                                                                                                                                                                                                                                                                                                                                                                                                                                                                                                                                                                                                                                                                                                                                                                                                                                                                                                                                                                                                                                                                                                                                                                                                                                                                                                                                                                                                      | 100           |           | /       | 12.700                                                                                                                                                                                                                                                                                                                                                                                                                                                                                                                                                                                                                                                                                                                                                                                                                                                                                                                                                                                                                                                                                                                                                                                                                                                                                                                                                                                                                                                                                                                                                                                                                                                                                                                                                                                                                                                                                                                                                                                                                                                                                                                        |       |  |
|   | 5000   |                                                                                                                                                                                                                                                                                                                                                                                                                                                                                                                                                                                                                                                                                                                                                                                                                                                                                                                                                                                                                                                                                                                                                                                                                                                                                                                                                                                                                                                                                                                                                                                                                                                                                                                                                                                                                                                                                                                                                                                                                                                                                                                                | 180           | TOTA      | VL.     | 10790                                                                                                                                                                                                                                                                                                                                                                                                                                                                                                                                                                                                                                                                                                                                                                                                                                                                                                                                                                                                                                                                                                                                                                                                                                                                                                                                                                                                                                                                                                                                                                                                                                                                                                                                                                                                                                                                                                                                                                                                                                                                                                                         | )- 01 |  |