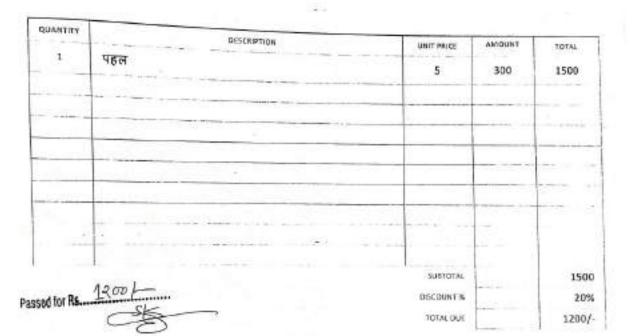

Shaping Education

Affiliated to Aryabhatta Knowledge University, Patna

|   | 100000 |                                                                                                                                                                                                                                                                                                                                                                                                                                                                                                                                                                                                                                                                                                                                                                                                                                                                                                                                                                                                                                                                                                                                                                                                                                                                                                                                                                                                                                                                                                                                                                                                                                                                                                                                                                                                                                                                                                                                                                                                                                                                                                                                |               | AD AT THE |         | 1.2017                                                                                                                                                                                                                                                                                                                                                                                                                                                                                                                                                                                                                                                                                                                                                                                                                                                                                                                                                                                                                                                                                                                                                                                                                                                                                                                                                                                                                                                                                                                                                                                                                                                                                                                                                                                                                                                                                                                                                                                                                                                                                                                        |       |  |
|---|--------|--------------------------------------------------------------------------------------------------------------------------------------------------------------------------------------------------------------------------------------------------------------------------------------------------------------------------------------------------------------------------------------------------------------------------------------------------------------------------------------------------------------------------------------------------------------------------------------------------------------------------------------------------------------------------------------------------------------------------------------------------------------------------------------------------------------------------------------------------------------------------------------------------------------------------------------------------------------------------------------------------------------------------------------------------------------------------------------------------------------------------------------------------------------------------------------------------------------------------------------------------------------------------------------------------------------------------------------------------------------------------------------------------------------------------------------------------------------------------------------------------------------------------------------------------------------------------------------------------------------------------------------------------------------------------------------------------------------------------------------------------------------------------------------------------------------------------------------------------------------------------------------------------------------------------------------------------------------------------------------------------------------------------------------------------------------------------------------------------------------------------------|---------------|-----------|---------|-------------------------------------------------------------------------------------------------------------------------------------------------------------------------------------------------------------------------------------------------------------------------------------------------------------------------------------------------------------------------------------------------------------------------------------------------------------------------------------------------------------------------------------------------------------------------------------------------------------------------------------------------------------------------------------------------------------------------------------------------------------------------------------------------------------------------------------------------------------------------------------------------------------------------------------------------------------------------------------------------------------------------------------------------------------------------------------------------------------------------------------------------------------------------------------------------------------------------------------------------------------------------------------------------------------------------------------------------------------------------------------------------------------------------------------------------------------------------------------------------------------------------------------------------------------------------------------------------------------------------------------------------------------------------------------------------------------------------------------------------------------------------------------------------------------------------------------------------------------------------------------------------------------------------------------------------------------------------------------------------------------------------------------------------------------------------------------------------------------------------------|-------|--|
|   |        | 10567116 - 17 Interest@24percont Per encum will be caurped on all Bill not paid within                                                                                                                                                                                                                                                                                                                                                                                                                                                                                                                                                                                                                                                                                                                                                                                                                                                                                                                                                                                                                                                                                                                                                                                                                                                                                                                                                                                                                                                                                                                                                                                                                                                                                                                                                                                                                                                                                                                                                                                                                                         | 1000          | 1         | Date :2 | 22-11-11                                                                                                                                                                                                                                                                                                                                                                                                                                                                                                                                                                                                                                                                                                                                                                                                                                                                                                                                                                                                                                                                                                                                                                                                                                                                                                                                                                                                                                                                                                                                                                                                                                                                                                                                                                                                                                                                                                                                                                                                                                                                                                                      | £.X   |  |
|   | Nos.   | PARTICULARS                                                                                                                                                                                                                                                                                                                                                                                                                                                                                                                                                                                                                                                                                                                                                                                                                                                                                                                                                                                                                                                                                                                                                                                                                                                                                                                                                                                                                                                                                                                                                                                                                                                                                                                                                                                                                                                                                                                                                                                                                                                                                                                    | RAT           |           | 100     | NET AMOUN                                                                                                                                                                                                                                                                                                                                                                                                                                                                                                                                                                                                                                                                                                                                                                                                                                                                                                                                                                                                                                                                                                                                                                                                                                                                                                                                                                                                                                                                                                                                                                                                                                                                                                                                                                                                                                                                                                                                                                                                                                                                                                                     | -     |  |
|   | -20    | भाषान कालाम रही महमानेन - हामानपान                                                                                                                                                                                                                                                                                                                                                                                                                                                                                                                                                                                                                                                                                                                                                                                                                                                                                                                                                                                                                                                                                                                                                                                                                                                                                                                                                                                                                                                                                                                                                                                                                                                                                                                                                                                                                                                                                                                                                                                                                                                                                             | Price         | Gross     | N.      | THE RESERVE AND ADDRESS OF THE PARTY OF THE | P.    |  |
|   | Come,  | क्रियाक के विर क्राक्रवण विषय अस्मान                                                                                                                                                                                                                                                                                                                                                                                                                                                                                                                                                                                                                                                                                                                                                                                                                                                                                                                                                                                                                                                                                                                                                                                                                                                                                                                                                                                                                                                                                                                                                                                                                                                                                                                                                                                                                                                                                                                                                                                                                                                                                           | 6502          |           |         | 1300                                                                                                                                                                                                                                                                                                                                                                                                                                                                                                                                                                                                                                                                                                                                                                                                                                                                                                                                                                                                                                                                                                                                                                                                                                                                                                                                                                                                                                                                                                                                                                                                                                                                                                                                                                                                                                                                                                                                                                                                                                                                                                                          | -10   |  |
|   | 40     |                                                                                                                                                                                                                                                                                                                                                                                                                                                                                                                                                                                                                                                                                                                                                                                                                                                                                                                                                                                                                                                                                                                                                                                                                                                                                                                                                                                                                                                                                                                                                                                                                                                                                                                                                                                                                                                                                                                                                                                                                                                                                                                                | 299=          |           |         | 1495                                                                                                                                                                                                                                                                                                                                                                                                                                                                                                                                                                                                                                                                                                                                                                                                                                                                                                                                                                                                                                                                                                                                                                                                                                                                                                                                                                                                                                                                                                                                                                                                                                                                                                                                                                                                                                                                                                                                                                                                                                                                                                                          | -cs   |  |
|   | 15     | Physical Science Education - Appendix                                                                                                                                                                                                                                                                                                                                                                                                                                                                                                                                                                                                                                                                                                                                                                                                                                                                                                                                                                                                                                                                                                                                                                                                                                                                                                                                                                                                                                                                                                                                                                                                                                                                                                                                                                                                                                                                                                                                                                                                                                                                                          | 180=          |           | 40      | 900                                                                                                                                                                                                                                                                                                                                                                                                                                                                                                                                                                                                                                                                                                                                                                                                                                                                                                                                                                                                                                                                                                                                                                                                                                                                                                                                                                                                                                                                                                                                                                                                                                                                                                                                                                                                                                                                                                                                                                                                                                                                                                                           | -     |  |
|   | 5      | Conjunities & Commission of Eventy Education                                                                                                                                                                                                                                                                                                                                                                                                                                                                                                                                                                                                                                                                                                                                                                                                                                                                                                                                                                                                                                                                                                                                                                                                                                                                                                                                                                                                                                                                                                                                                                                                                                                                                                                                                                                                                                                                                                                                                                                                                                                                                   | 160m          |           |         | 800                                                                                                                                                                                                                                                                                                                                                                                                                                                                                                                                                                                                                                                                                                                                                                                                                                                                                                                                                                                                                                                                                                                                                                                                                                                                                                                                                                                                                                                                                                                                                                                                                                                                                                                                                                                                                                                                                                                                                                                                                                                                                                                           |       |  |
|   | -5     | School Based Assessment - Propositional                                                                                                                                                                                                                                                                                                                                                                                                                                                                                                                                                                                                                                                                                                                                                                                                                                                                                                                                                                                                                                                                                                                                                                                                                                                                                                                                                                                                                                                                                                                                                                                                                                                                                                                                                                                                                                                                                                                                                                                                                                                                                        | 180:          | 4         | -30     | 900                                                                                                                                                                                                                                                                                                                                                                                                                                                                                                                                                                                                                                                                                                                                                                                                                                                                                                                                                                                                                                                                                                                                                                                                                                                                                                                                                                                                                                                                                                                                                                                                                                                                                                                                                                                                                                                                                                                                                                                                                                                                                                                           |       |  |
|   | -5     | भी निज विकास का जिल्लामाहन - हो दमलेक हैं।                                                                                                                                                                                                                                                                                                                                                                                                                                                                                                                                                                                                                                                                                                                                                                                                                                                                                                                                                                                                                                                                                                                                                                                                                                                                                                                                                                                                                                                                                                                                                                                                                                                                                                                                                                                                                                                                                                                                                                                                                                                                                     | 199:          | 7         | 873     | 995                                                                                                                                                                                                                                                                                                                                                                                                                                                                                                                                                                                                                                                                                                                                                                                                                                                                                                                                                                                                                                                                                                                                                                                                                                                                                                                                                                                                                                                                                                                                                                                                                                                                                                                                                                                                                                                                                                                                                                                                                                                                                                                           | 2     |  |
|   | 25     | मागरित साहत का प्रवासी बिलान-सहस्र वात साम                                                                                                                                                                                                                                                                                                                                                                                                                                                                                                                                                                                                                                                                                                                                                                                                                                                                                                                                                                                                                                                                                                                                                                                                                                                                                                                                                                                                                                                                                                                                                                                                                                                                                                                                                                                                                                                                                                                                                                                                                                                                                     | -220=         | l his     | O. T.   | - 1100                                                                                                                                                                                                                                                                                                                                                                                                                                                                                                                                                                                                                                                                                                                                                                                                                                                                                                                                                                                                                                                                                                                                                                                                                                                                                                                                                                                                                                                                                                                                                                                                                                                                                                                                                                                                                                                                                                                                                                                                                                                                                                                        |       |  |
|   | 5      | विग्रहा अवस्थान - स्थार ए अस्ति।                                                                                                                                                                                                                                                                                                                                                                                                                                                                                                                                                                                                                                                                                                                                                                                                                                                                                                                                                                                                                                                                                                                                                                                                                                                                                                                                                                                                                                                                                                                                                                                                                                                                                                                                                                                                                                                                                                                                                                                                                                                                                               | 135.          | 100       | POST .  | 67=                                                                                                                                                                                                                                                                                                                                                                                                                                                                                                                                                                                                                                                                                                                                                                                                                                                                                                                                                                                                                                                                                                                                                                                                                                                                                                                                                                                                                                                                                                                                                                                                                                                                                                                                                                                                                                                                                                                                                                                                                                                                                                                           | =     |  |
|   | 5      | निमा व रेशाम था - शिक्स दि व शिक्स है                                                                                                                                                                                                                                                                                                                                                                                                                                                                                                                                                                                                                                                                                                                                                                                                                                                                                                                                                                                                                                                                                                                                                                                                                                                                                                                                                                                                                                                                                                                                                                                                                                                                                                                                                                                                                                                                                                                                                                                                                                                                                          | 275           | 200       | Vien.   | 1375                                                                                                                                                                                                                                                                                                                                                                                                                                                                                                                                                                                                                                                                                                                                                                                                                                                                                                                                                                                                                                                                                                                                                                                                                                                                                                                                                                                                                                                                                                                                                                                                                                                                                                                                                                                                                                                                                                                                                                                                                                                                                                                          | 2     |  |
|   | - E    | Prograstogy of Comers Teach Con Tollier                                                                                                                                                                                                                                                                                                                                                                                                                                                                                                                                                                                                                                                                                                                                                                                                                                                                                                                                                                                                                                                                                                                                                                                                                                                                                                                                                                                                                                                                                                                                                                                                                                                                                                                                                                                                                                                                                                                                                                                                                                                                                        | 170 =         | 7.5       | Three l | 850                                                                                                                                                                                                                                                                                                                                                                                                                                                                                                                                                                                                                                                                                                                                                                                                                                                                                                                                                                                                                                                                                                                                                                                                                                                                                                                                                                                                                                                                                                                                                                                                                                                                                                                                                                                                                                                                                                                                                                                                                                                                                                                           |       |  |
|   | F      | Prichalogy of Texture Coming Process - Chatenger                                                                                                                                                                                                                                                                                                                                                                                                                                                                                                                                                                                                                                                                                                                                                                                                                                                                                                                                                                                                                                                                                                                                                                                                                                                                                                                                                                                                                                                                                                                                                                                                                                                                                                                                                                                                                                                                                                                                                                                                                                                                               | 200           | -         |         | 1000                                                                                                                                                                                                                                                                                                                                                                                                                                                                                                                                                                                                                                                                                                                                                                                                                                                                                                                                                                                                                                                                                                                                                                                                                                                                                                                                                                                                                                                                                                                                                                                                                                                                                                                                                                                                                                                                                                                                                                                                                                                                                                                          |       |  |
|   | 5      | ३ च्यारे विकास समितिया - १९ मे अप्रा                                                                                                                                                                                                                                                                                                                                                                                                                                                                                                                                                                                                                                                                                                                                                                                                                                                                                                                                                                                                                                                                                                                                                                                                                                                                                                                                                                                                                                                                                                                                                                                                                                                                                                                                                                                                                                                                                                                                                                                                                                                                                           | 350=          | 1         | - State | 1750                                                                                                                                                                                                                                                                                                                                                                                                                                                                                                                                                                                                                                                                                                                                                                                                                                                                                                                                                                                                                                                                                                                                                                                                                                                                                                                                                                                                                                                                                                                                                                                                                                                                                                                                                                                                                                                                                                                                                                                                                                                                                                                          | - 1   |  |
|   | 5      | श्रीश्चिम् प्रीव्हेशीयकी अगर के पाहक -                                                                                                                                                                                                                                                                                                                                                                                                                                                                                                                                                                                                                                                                                                                                                                                                                                                                                                                                                                                                                                                                                                                                                                                                                                                                                                                                                                                                                                                                                                                                                                                                                                                                                                                                                                                                                                                                                                                                                                                                                                                                                         | 250=          |           |         | 1250                                                                                                                                                                                                                                                                                                                                                                                                                                                                                                                                                                                                                                                                                                                                                                                                                                                                                                                                                                                                                                                                                                                                                                                                                                                                                                                                                                                                                                                                                                                                                                                                                                                                                                                                                                                                                                                                                                                                                                                                                                                                                                                          | -     |  |
|   | Re     | 20-12-15                                                                                                                                                                                                                                                                                                                                                                                                                                                                                                                                                                                                                                                                                                                                                                                                                                                                                                                                                                                                                                                                                                                                                                                                                                                                                                                                                                                                                                                                                                                                                                                                                                                                                                                                                                                                                                                                                                                                                                                                                                                                                                                       | To office the | 6.70      | 42538   | 14390                                                                                                                                                                                                                                                                                                                                                                                                                                                                                                                                                                                                                                                                                                                                                                                                                                                                                                                                                                                                                                                                                                                                                                                                                                                                                                                                                                                                                                                                                                                                                                                                                                                                                                                                                                                                                                                                                                                                                                                                                                                                                                                         | -     |  |
|   | 100    | (2 Badks   Lesco 9 1                                                                                                                                                                                                                                                                                                                                                                                                                                                                                                                                                                                                                                                                                                                                                                                                                                                                                                                                                                                                                                                                                                                                                                                                                                                                                                                                                                                                                                                                                                                                                                                                                                                                                                                                                                                                                                                                                                                                                                                                                                                                                                           | 83            | 1         | 20, F   | 3600                                                                                                                                                                                                                                                                                                                                                                                                                                                                                                                                                                                                                                                                                                                                                                                                                                                                                                                                                                                                                                                                                                                                                                                                                                                                                                                                                                                                                                                                                                                                                                                                                                                                                                                                                                                                                                                                                                                                                                                                                                                                                                                          |       |  |
| * | 02.7   | The state of the s | A 21          | 1         |         | 10790                                                                                                                                                                                                                                                                                                                                                                                                                                                                                                                                                                                                                                                                                                                                                                                                                                                                                                                                                                                                                                                                                                                                                                                                                                                                                                                                                                                                                                                                                                                                                                                                                                                                                                                                                                                                                                                                                                                                                                                                                                                                                                                         | -     |  |
|   | -      | मुख १२ असके मट्टम प्रकाय में गम ही किल्                                                                                                                                                                                                                                                                                                                                                                                                                                                                                                                                                                                                                                                                                                                                                                                                                                                                                                                                                                                                                                                                                                                                                                                                                                                                                                                                                                                                                                                                                                                                                                                                                                                                                                                                                                                                                                                                                                                                                                                                                                                                                        | K.            |           | 1       | 10 100                                                                                                                                                                                                                                                                                                                                                                                                                                                                                                                                                                                                                                                                                                                                                                                                                                                                                                                                                                                                                                                                                                                                                                                                                                                                                                                                                                                                                                                                                                                                                                                                                                                                                                                                                                                                                                                                                                                                                                                                                                                                                                                        | 7     |  |
|   |        | THE COLUMN THE WILL STATE OF THE PROPERTY OF T | ssed for      | 30        | 790/-   | /                                                                                                                                                                                                                                                                                                                                                                                                                                                                                                                                                                                                                                                                                                                                                                                                                                                                                                                                                                                                                                                                                                                                                                                                                                                                                                                                                                                                                                                                                                                                                                                                                                                                                                                                                                                                                                                                                                                                                                                                                                                                                                                             | 4     |  |
|   | W. Y.  | क्षिण जाण है। की अल्लाक्ष्म इस्त के प्रवह समया हार है                                                                                                                                                                                                                                                                                                                                                                                                                                                                                                                                                                                                                                                                                                                                                                                                                                                                                                                                                                                                                                                                                                                                                                                                                                                                                                                                                                                                                                                                                                                                                                                                                                                                                                                                                                                                                                                                                                                                                                                                                                                                          | 200 TOTAL     | 6 60 ES   |         | -/-                                                                                                                                                                                                                                                                                                                                                                                                                                                                                                                                                                                                                                                                                                                                                                                                                                                                                                                                                                                                                                                                                                                                                                                                                                                                                                                                                                                                                                                                                                                                                                                                                                                                                                                                                                                                                                                                                                                                                                                                                                                                                                                           | -     |  |
|   | 1 22   | नुष की भाकित किया जागा है।                                                                                                                                                                                                                                                                                                                                                                                                                                                                                                                                                                                                                                                                                                                                                                                                                                                                                                                                                                                                                                                                                                                                                                                                                                                                                                                                                                                                                                                                                                                                                                                                                                                                                                                                                                                                                                                                                                                                                                                                                                                                                                     |               | 4         | E SULE  | 1500                                                                                                                                                                                                                                                                                                                                                                                                                                                                                                                                                                                                                                                                                                                                                                                                                                                                                                                                                                                                                                                                                                                                                                                                                                                                                                                                                                                                                                                                                                                                                                                                                                                                                                                                                                                                                                                                                                                                                                                                                                                                                                                          | 1     |  |
|   |        |                                                                                                                                                                                                                                                                                                                                                                                                                                                                                                                                                                                                                                                                                                                                                                                                                                                                                                                                                                                                                                                                                                                                                                                                                                                                                                                                                                                                                                                                                                                                                                                                                                                                                                                                                                                                                                                                                                                                                                                                                                                                                                                                | 558865        |           | AT .    | 1                                                                                                                                                                                                                                                                                                                                                                                                                                                                                                                                                                                                                                                                                                                                                                                                                                                                                                                                                                                                                                                                                                                                                                                                                                                                                                                                                                                                                                                                                                                                                                                                                                                                                                                                                                                                                                                                                                                                                                                                                                                                                                                             | -     |  |
|   | 80.    | Spiel and Armer                                                                                                                                                                                                                                                                                                                                                                                                                                                                                                                                                                                                                                                                                                                                                                                                                                                                                                                                                                                                                                                                                                                                                                                                                                                                                                                                                                                                                                                                                                                                                                                                                                                                                                                                                                                                                                                                                                                                                                                                                                                                                                                |               | -         | 1       | 19844                                                                                                                                                                                                                                                                                                                                                                                                                                                                                                                                                                                                                                                                                                                                                                                                                                                                                                                                                                                                                                                                                                                                                                                                                                                                                                                                                                                                                                                                                                                                                                                                                                                                                                                                                                                                                                                                                                                                                                                                                                                                                                                         |       |  |
|   | 7.5    | 2 1 2019.                                                                                                                                                                                                                                                                                                                                                                                                                                                                                                                                                                                                                                                                                                                                                                                                                                                                                                                                                                                                                                                                                                                                                                                                                                                                                                                                                                                                                                                                                                                                                                                                                                                                                                                                                                                                                                                                                                                                                                                                                                                                                                                      | 100           |           | /       | 12.700                                                                                                                                                                                                                                                                                                                                                                                                                                                                                                                                                                                                                                                                                                                                                                                                                                                                                                                                                                                                                                                                                                                                                                                                                                                                                                                                                                                                                                                                                                                                                                                                                                                                                                                                                                                                                                                                                                                                                                                                                                                                                                                        |       |  |
|   | 5000   |                                                                                                                                                                                                                                                                                                                                                                                                                                                                                                                                                                                                                                                                                                                                                                                                                                                                                                                                                                                                                                                                                                                                                                                                                                                                                                                                                                                                                                                                                                                                                                                                                                                                                                                                                                                                                                                                                                                                                                                                                                                                                                                                | 180           | TOTA      | VL.     | 10790                                                                                                                                                                                                                                                                                                                                                                                                                                                                                                                                                                                                                                                                                                                                                                                                                                                                                                                                                                                                                                                                                                                                                                                                                                                                                                                                                                                                                                                                                                                                                                                                                                                                                                                                                                                                                                                                                                                                                                                                                                                                                                                         | )- 01 |  |