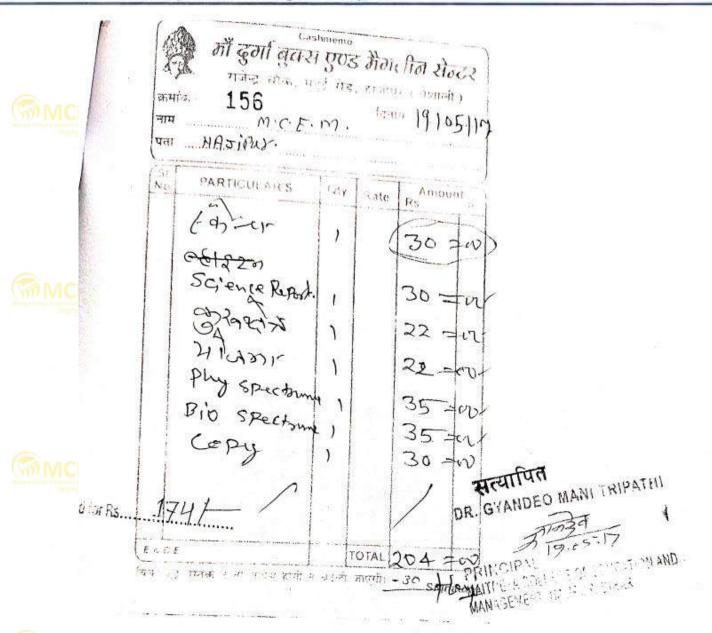

Shaping Education

Affiliated to Aryabhatta Knowledge University, Patna

|   | 100000 |                                                                                                                                                                                                                                                                                                                                                                                                                                                                                                                                                                                                                                                                                                                                                                                                                                                                                                                                                                                                                                                                                                                                                                                                                                                                                                                                                                                                                                                                                                                                                                                                                                                                                                                                                                                                                                                                                                                                                                                                                                                                                                                                |               | AD AT THE |         | 1.2017                                                                                                                                                                                                                                                                                                                                                                                                                                                                                                                                                                                                                                                                                                                                                                                                                                                                                                                                                                                                                                                                                                                                                                                                                                                                                                                                                                                                                                                                                                                                                                                                                                                                                                                                                                                                                                                                                                                                                                                                                                                                                                                        |       |  |
|---|--------|--------------------------------------------------------------------------------------------------------------------------------------------------------------------------------------------------------------------------------------------------------------------------------------------------------------------------------------------------------------------------------------------------------------------------------------------------------------------------------------------------------------------------------------------------------------------------------------------------------------------------------------------------------------------------------------------------------------------------------------------------------------------------------------------------------------------------------------------------------------------------------------------------------------------------------------------------------------------------------------------------------------------------------------------------------------------------------------------------------------------------------------------------------------------------------------------------------------------------------------------------------------------------------------------------------------------------------------------------------------------------------------------------------------------------------------------------------------------------------------------------------------------------------------------------------------------------------------------------------------------------------------------------------------------------------------------------------------------------------------------------------------------------------------------------------------------------------------------------------------------------------------------------------------------------------------------------------------------------------------------------------------------------------------------------------------------------------------------------------------------------------|---------------|-----------|---------|-------------------------------------------------------------------------------------------------------------------------------------------------------------------------------------------------------------------------------------------------------------------------------------------------------------------------------------------------------------------------------------------------------------------------------------------------------------------------------------------------------------------------------------------------------------------------------------------------------------------------------------------------------------------------------------------------------------------------------------------------------------------------------------------------------------------------------------------------------------------------------------------------------------------------------------------------------------------------------------------------------------------------------------------------------------------------------------------------------------------------------------------------------------------------------------------------------------------------------------------------------------------------------------------------------------------------------------------------------------------------------------------------------------------------------------------------------------------------------------------------------------------------------------------------------------------------------------------------------------------------------------------------------------------------------------------------------------------------------------------------------------------------------------------------------------------------------------------------------------------------------------------------------------------------------------------------------------------------------------------------------------------------------------------------------------------------------------------------------------------------------|-------|--|
|   |        | 10567116 - 17 Interest@24percont Per encum will be caurped on all Bill not paid within                                                                                                                                                                                                                                                                                                                                                                                                                                                                                                                                                                                                                                                                                                                                                                                                                                                                                                                                                                                                                                                                                                                                                                                                                                                                                                                                                                                                                                                                                                                                                                                                                                                                                                                                                                                                                                                                                                                                                                                                                                         | 1000          | 1         | Date :2 | 22-11-11                                                                                                                                                                                                                                                                                                                                                                                                                                                                                                                                                                                                                                                                                                                                                                                                                                                                                                                                                                                                                                                                                                                                                                                                                                                                                                                                                                                                                                                                                                                                                                                                                                                                                                                                                                                                                                                                                                                                                                                                                                                                                                                      | £.X   |  |
|   | Nos.   | PARTICULARS                                                                                                                                                                                                                                                                                                                                                                                                                                                                                                                                                                                                                                                                                                                                                                                                                                                                                                                                                                                                                                                                                                                                                                                                                                                                                                                                                                                                                                                                                                                                                                                                                                                                                                                                                                                                                                                                                                                                                                                                                                                                                                                    | RAT           |           | 100     | NET AMOUN                                                                                                                                                                                                                                                                                                                                                                                                                                                                                                                                                                                                                                                                                                                                                                                                                                                                                                                                                                                                                                                                                                                                                                                                                                                                                                                                                                                                                                                                                                                                                                                                                                                                                                                                                                                                                                                                                                                                                                                                                                                                                                                     | -     |  |
|   | -20    | भाषान कालाम रही महमानेन - हामानपान                                                                                                                                                                                                                                                                                                                                                                                                                                                                                                                                                                                                                                                                                                                                                                                                                                                                                                                                                                                                                                                                                                                                                                                                                                                                                                                                                                                                                                                                                                                                                                                                                                                                                                                                                                                                                                                                                                                                                                                                                                                                                             | Price         | Gross     | N.      | THE RESERVE AND ADDRESS OF THE PARTY OF THE | P.    |  |
|   | Come,  | क्रियाक के विर क्राक्रवण विषय अस्मान                                                                                                                                                                                                                                                                                                                                                                                                                                                                                                                                                                                                                                                                                                                                                                                                                                                                                                                                                                                                                                                                                                                                                                                                                                                                                                                                                                                                                                                                                                                                                                                                                                                                                                                                                                                                                                                                                                                                                                                                                                                                                           | 6502          |           |         | 1300                                                                                                                                                                                                                                                                                                                                                                                                                                                                                                                                                                                                                                                                                                                                                                                                                                                                                                                                                                                                                                                                                                                                                                                                                                                                                                                                                                                                                                                                                                                                                                                                                                                                                                                                                                                                                                                                                                                                                                                                                                                                                                                          | -10   |  |
|   | 40     |                                                                                                                                                                                                                                                                                                                                                                                                                                                                                                                                                                                                                                                                                                                                                                                                                                                                                                                                                                                                                                                                                                                                                                                                                                                                                                                                                                                                                                                                                                                                                                                                                                                                                                                                                                                                                                                                                                                                                                                                                                                                                                                                | 299=          |           |         | 1495                                                                                                                                                                                                                                                                                                                                                                                                                                                                                                                                                                                                                                                                                                                                                                                                                                                                                                                                                                                                                                                                                                                                                                                                                                                                                                                                                                                                                                                                                                                                                                                                                                                                                                                                                                                                                                                                                                                                                                                                                                                                                                                          | -cs   |  |
|   | 15     | Physical Science Education - Appendix                                                                                                                                                                                                                                                                                                                                                                                                                                                                                                                                                                                                                                                                                                                                                                                                                                                                                                                                                                                                                                                                                                                                                                                                                                                                                                                                                                                                                                                                                                                                                                                                                                                                                                                                                                                                                                                                                                                                                                                                                                                                                          | 180=          |           | 40      | 900                                                                                                                                                                                                                                                                                                                                                                                                                                                                                                                                                                                                                                                                                                                                                                                                                                                                                                                                                                                                                                                                                                                                                                                                                                                                                                                                                                                                                                                                                                                                                                                                                                                                                                                                                                                                                                                                                                                                                                                                                                                                                                                           | -     |  |
|   | 5      | Conjunities & Commission of Eventy Education                                                                                                                                                                                                                                                                                                                                                                                                                                                                                                                                                                                                                                                                                                                                                                                                                                                                                                                                                                                                                                                                                                                                                                                                                                                                                                                                                                                                                                                                                                                                                                                                                                                                                                                                                                                                                                                                                                                                                                                                                                                                                   | 160m          |           |         | 800                                                                                                                                                                                                                                                                                                                                                                                                                                                                                                                                                                                                                                                                                                                                                                                                                                                                                                                                                                                                                                                                                                                                                                                                                                                                                                                                                                                                                                                                                                                                                                                                                                                                                                                                                                                                                                                                                                                                                                                                                                                                                                                           |       |  |
|   | -5     | School Based Assessment - Propositional                                                                                                                                                                                                                                                                                                                                                                                                                                                                                                                                                                                                                                                                                                                                                                                                                                                                                                                                                                                                                                                                                                                                                                                                                                                                                                                                                                                                                                                                                                                                                                                                                                                                                                                                                                                                                                                                                                                                                                                                                                                                                        | 180:          | 4         | -30     | 900                                                                                                                                                                                                                                                                                                                                                                                                                                                                                                                                                                                                                                                                                                                                                                                                                                                                                                                                                                                                                                                                                                                                                                                                                                                                                                                                                                                                                                                                                                                                                                                                                                                                                                                                                                                                                                                                                                                                                                                                                                                                                                                           |       |  |
|   | -5     | भी निज विकास का जिल्लामाहन - हो दमलेक हैं।                                                                                                                                                                                                                                                                                                                                                                                                                                                                                                                                                                                                                                                                                                                                                                                                                                                                                                                                                                                                                                                                                                                                                                                                                                                                                                                                                                                                                                                                                                                                                                                                                                                                                                                                                                                                                                                                                                                                                                                                                                                                                     | 199:          | 7         | 873     | 995                                                                                                                                                                                                                                                                                                                                                                                                                                                                                                                                                                                                                                                                                                                                                                                                                                                                                                                                                                                                                                                                                                                                                                                                                                                                                                                                                                                                                                                                                                                                                                                                                                                                                                                                                                                                                                                                                                                                                                                                                                                                                                                           | 2     |  |
|   | 25     | मागरित साहत का प्रवासी बिलान-सहस्र वात साम                                                                                                                                                                                                                                                                                                                                                                                                                                                                                                                                                                                                                                                                                                                                                                                                                                                                                                                                                                                                                                                                                                                                                                                                                                                                                                                                                                                                                                                                                                                                                                                                                                                                                                                                                                                                                                                                                                                                                                                                                                                                                     | -220=         | l his     | O. T.   | - 1100                                                                                                                                                                                                                                                                                                                                                                                                                                                                                                                                                                                                                                                                                                                                                                                                                                                                                                                                                                                                                                                                                                                                                                                                                                                                                                                                                                                                                                                                                                                                                                                                                                                                                                                                                                                                                                                                                                                                                                                                                                                                                                                        |       |  |
|   | 5      | विग्रहा अवस्थान - स्थार ए अस्ति।                                                                                                                                                                                                                                                                                                                                                                                                                                                                                                                                                                                                                                                                                                                                                                                                                                                                                                                                                                                                                                                                                                                                                                                                                                                                                                                                                                                                                                                                                                                                                                                                                                                                                                                                                                                                                                                                                                                                                                                                                                                                                               | 135.          | 100       | POST .  | 67=                                                                                                                                                                                                                                                                                                                                                                                                                                                                                                                                                                                                                                                                                                                                                                                                                                                                                                                                                                                                                                                                                                                                                                                                                                                                                                                                                                                                                                                                                                                                                                                                                                                                                                                                                                                                                                                                                                                                                                                                                                                                                                                           | =     |  |
|   | 5      | निमा व रेशाम था - शिक्स दि व शिक्स है                                                                                                                                                                                                                                                                                                                                                                                                                                                                                                                                                                                                                                                                                                                                                                                                                                                                                                                                                                                                                                                                                                                                                                                                                                                                                                                                                                                                                                                                                                                                                                                                                                                                                                                                                                                                                                                                                                                                                                                                                                                                                          | 275           | 200       | Vien.   | 1375                                                                                                                                                                                                                                                                                                                                                                                                                                                                                                                                                                                                                                                                                                                                                                                                                                                                                                                                                                                                                                                                                                                                                                                                                                                                                                                                                                                                                                                                                                                                                                                                                                                                                                                                                                                                                                                                                                                                                                                                                                                                                                                          | 2     |  |
|   | - E    | Prograstogy of Comers Teach Con Tollier                                                                                                                                                                                                                                                                                                                                                                                                                                                                                                                                                                                                                                                                                                                                                                                                                                                                                                                                                                                                                                                                                                                                                                                                                                                                                                                                                                                                                                                                                                                                                                                                                                                                                                                                                                                                                                                                                                                                                                                                                                                                                        | 170 =         | 7.5       | Three l | 850                                                                                                                                                                                                                                                                                                                                                                                                                                                                                                                                                                                                                                                                                                                                                                                                                                                                                                                                                                                                                                                                                                                                                                                                                                                                                                                                                                                                                                                                                                                                                                                                                                                                                                                                                                                                                                                                                                                                                                                                                                                                                                                           |       |  |
|   | F      | Prichalogy of Texture Coming Process - Chatenger                                                                                                                                                                                                                                                                                                                                                                                                                                                                                                                                                                                                                                                                                                                                                                                                                                                                                                                                                                                                                                                                                                                                                                                                                                                                                                                                                                                                                                                                                                                                                                                                                                                                                                                                                                                                                                                                                                                                                                                                                                                                               | 200           | -         |         | 1000                                                                                                                                                                                                                                                                                                                                                                                                                                                                                                                                                                                                                                                                                                                                                                                                                                                                                                                                                                                                                                                                                                                                                                                                                                                                                                                                                                                                                                                                                                                                                                                                                                                                                                                                                                                                                                                                                                                                                                                                                                                                                                                          |       |  |
|   | 5      | ३ च्यारे विकास समितिया - १९ मे अप्रा                                                                                                                                                                                                                                                                                                                                                                                                                                                                                                                                                                                                                                                                                                                                                                                                                                                                                                                                                                                                                                                                                                                                                                                                                                                                                                                                                                                                                                                                                                                                                                                                                                                                                                                                                                                                                                                                                                                                                                                                                                                                                           | 350=          | 1         | - State | 1750                                                                                                                                                                                                                                                                                                                                                                                                                                                                                                                                                                                                                                                                                                                                                                                                                                                                                                                                                                                                                                                                                                                                                                                                                                                                                                                                                                                                                                                                                                                                                                                                                                                                                                                                                                                                                                                                                                                                                                                                                                                                                                                          | - 1   |  |
|   | 5      | श्रीश्चिम् प्रीव्हेशीयकी अगर के पाहक -                                                                                                                                                                                                                                                                                                                                                                                                                                                                                                                                                                                                                                                                                                                                                                                                                                                                                                                                                                                                                                                                                                                                                                                                                                                                                                                                                                                                                                                                                                                                                                                                                                                                                                                                                                                                                                                                                                                                                                                                                                                                                         | 250=          |           |         | 1250                                                                                                                                                                                                                                                                                                                                                                                                                                                                                                                                                                                                                                                                                                                                                                                                                                                                                                                                                                                                                                                                                                                                                                                                                                                                                                                                                                                                                                                                                                                                                                                                                                                                                                                                                                                                                                                                                                                                                                                                                                                                                                                          | -     |  |
|   | Re     | 20-12-15                                                                                                                                                                                                                                                                                                                                                                                                                                                                                                                                                                                                                                                                                                                                                                                                                                                                                                                                                                                                                                                                                                                                                                                                                                                                                                                                                                                                                                                                                                                                                                                                                                                                                                                                                                                                                                                                                                                                                                                                                                                                                                                       | To office the | 6.70      | 42538   | 14390                                                                                                                                                                                                                                                                                                                                                                                                                                                                                                                                                                                                                                                                                                                                                                                                                                                                                                                                                                                                                                                                                                                                                                                                                                                                                                                                                                                                                                                                                                                                                                                                                                                                                                                                                                                                                                                                                                                                                                                                                                                                                                                         | -     |  |
|   | 100    | (2 Badks   Lesco 9 1                                                                                                                                                                                                                                                                                                                                                                                                                                                                                                                                                                                                                                                                                                                                                                                                                                                                                                                                                                                                                                                                                                                                                                                                                                                                                                                                                                                                                                                                                                                                                                                                                                                                                                                                                                                                                                                                                                                                                                                                                                                                                                           | 83            | 1         | 20, F   | 3600                                                                                                                                                                                                                                                                                                                                                                                                                                                                                                                                                                                                                                                                                                                                                                                                                                                                                                                                                                                                                                                                                                                                                                                                                                                                                                                                                                                                                                                                                                                                                                                                                                                                                                                                                                                                                                                                                                                                                                                                                                                                                                                          |       |  |
| * | 02.7   | The state of the s | A 21          | 1         |         | 10790                                                                                                                                                                                                                                                                                                                                                                                                                                                                                                                                                                                                                                                                                                                                                                                                                                                                                                                                                                                                                                                                                                                                                                                                                                                                                                                                                                                                                                                                                                                                                                                                                                                                                                                                                                                                                                                                                                                                                                                                                                                                                                                         | -     |  |
|   | -      | मुख १२ असके मट्टम प्रकाय में गम ही किल्                                                                                                                                                                                                                                                                                                                                                                                                                                                                                                                                                                                                                                                                                                                                                                                                                                                                                                                                                                                                                                                                                                                                                                                                                                                                                                                                                                                                                                                                                                                                                                                                                                                                                                                                                                                                                                                                                                                                                                                                                                                                                        | K.            |           | 1       | 10 100                                                                                                                                                                                                                                                                                                                                                                                                                                                                                                                                                                                                                                                                                                                                                                                                                                                                                                                                                                                                                                                                                                                                                                                                                                                                                                                                                                                                                                                                                                                                                                                                                                                                                                                                                                                                                                                                                                                                                                                                                                                                                                                        | 7     |  |
|   |        | THE COLUMN THE WILL STATE OF THE PROPERTY OF T | ssed for      | 30        | 790/-   | /                                                                                                                                                                                                                                                                                                                                                                                                                                                                                                                                                                                                                                                                                                                                                                                                                                                                                                                                                                                                                                                                                                                                                                                                                                                                                                                                                                                                                                                                                                                                                                                                                                                                                                                                                                                                                                                                                                                                                                                                                                                                                                                             | 4     |  |
|   | W. Y.  | क्षिण जाण है। की अल्लाक्ष्म इस्त के प्रवह समया हार है                                                                                                                                                                                                                                                                                                                                                                                                                                                                                                                                                                                                                                                                                                                                                                                                                                                                                                                                                                                                                                                                                                                                                                                                                                                                                                                                                                                                                                                                                                                                                                                                                                                                                                                                                                                                                                                                                                                                                                                                                                                                          | 200 TOTAL     | 6 60 ES   |         | -/-                                                                                                                                                                                                                                                                                                                                                                                                                                                                                                                                                                                                                                                                                                                                                                                                                                                                                                                                                                                                                                                                                                                                                                                                                                                                                                                                                                                                                                                                                                                                                                                                                                                                                                                                                                                                                                                                                                                                                                                                                                                                                                                           | -     |  |
|   | 1 22   | नुष की भाकित किया जागा है।                                                                                                                                                                                                                                                                                                                                                                                                                                                                                                                                                                                                                                                                                                                                                                                                                                                                                                                                                                                                                                                                                                                                                                                                                                                                                                                                                                                                                                                                                                                                                                                                                                                                                                                                                                                                                                                                                                                                                                                                                                                                                                     |               | 4         | E SULE  | 1500                                                                                                                                                                                                                                                                                                                                                                                                                                                                                                                                                                                                                                                                                                                                                                                                                                                                                                                                                                                                                                                                                                                                                                                                                                                                                                                                                                                                                                                                                                                                                                                                                                                                                                                                                                                                                                                                                                                                                                                                                                                                                                                          | 1     |  |
|   |        |                                                                                                                                                                                                                                                                                                                                                                                                                                                                                                                                                                                                                                                                                                                                                                                                                                                                                                                                                                                                                                                                                                                                                                                                                                                                                                                                                                                                                                                                                                                                                                                                                                                                                                                                                                                                                                                                                                                                                                                                                                                                                                                                | 558865        |           | AT .    | 1                                                                                                                                                                                                                                                                                                                                                                                                                                                                                                                                                                                                                                                                                                                                                                                                                                                                                                                                                                                                                                                                                                                                                                                                                                                                                                                                                                                                                                                                                                                                                                                                                                                                                                                                                                                                                                                                                                                                                                                                                                                                                                                             | -     |  |
|   | 80.    | Spiel and Armer                                                                                                                                                                                                                                                                                                                                                                                                                                                                                                                                                                                                                                                                                                                                                                                                                                                                                                                                                                                                                                                                                                                                                                                                                                                                                                                                                                                                                                                                                                                                                                                                                                                                                                                                                                                                                                                                                                                                                                                                                                                                                                                |               | -         | 1       | 19844                                                                                                                                                                                                                                                                                                                                                                                                                                                                                                                                                                                                                                                                                                                                                                                                                                                                                                                                                                                                                                                                                                                                                                                                                                                                                                                                                                                                                                                                                                                                                                                                                                                                                                                                                                                                                                                                                                                                                                                                                                                                                                                         |       |  |
|   | 7.5    | 2 1 2019.                                                                                                                                                                                                                                                                                                                                                                                                                                                                                                                                                                                                                                                                                                                                                                                                                                                                                                                                                                                                                                                                                                                                                                                                                                                                                                                                                                                                                                                                                                                                                                                                                                                                                                                                                                                                                                                                                                                                                                                                                                                                                                                      | 100           |           | /       | 12.700                                                                                                                                                                                                                                                                                                                                                                                                                                                                                                                                                                                                                                                                                                                                                                                                                                                                                                                                                                                                                                                                                                                                                                                                                                                                                                                                                                                                                                                                                                                                                                                                                                                                                                                                                                                                                                                                                                                                                                                                                                                                                                                        |       |  |
|   | 5000   |                                                                                                                                                                                                                                                                                                                                                                                                                                                                                                                                                                                                                                                                                                                                                                                                                                                                                                                                                                                                                                                                                                                                                                                                                                                                                                                                                                                                                                                                                                                                                                                                                                                                                                                                                                                                                                                                                                                                                                                                                                                                                                                                | 180           | TOTA      | VL.     | 10790                                                                                                                                                                                                                                                                                                                                                                                                                                                                                                                                                                                                                                                                                                                                                                                                                                                                                                                                                                                                                                                                                                                                                                                                                                                                                                                                                                                                                                                                                                                                                                                                                                                                                                                                                                                                                                                                                                                                                                                                                                                                                                                         | )- 01 |  |