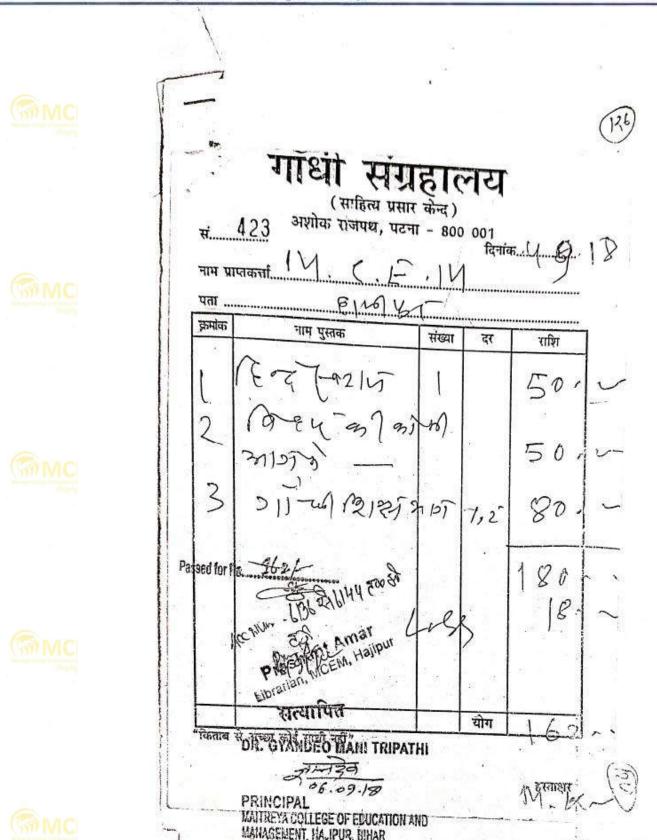

Shaping Education

Affiliated to Aryabhatta Knowledge University, Patna

|   | 100000 |                                                                                                                                                                                                                                                                                                                                                                                                                                                                                                                                                                                                                                                                                                                                                                                                                                                                                                                                                                                                                                                                                                                                                                                                                                                                                                                                                                                                                                                                                                                                                                                                                                                                                                                                                                                                                                                                                                                                                                                                                                                                                                                                |               | AD AT THE |         | 1.2017                                                                                                                                                                                                                                                                                                                                                                                                                                                                                                                                                                                                                                                                                                                                                                                                                                                                                                                                                                                                                                                                                                                                                                                                                                                                                                                                                                                                                                                                                                                                                                                                                                                                                                                                                                                                                                                                                                                                                                                                                                                                                                                        |       |  |
|---|--------|--------------------------------------------------------------------------------------------------------------------------------------------------------------------------------------------------------------------------------------------------------------------------------------------------------------------------------------------------------------------------------------------------------------------------------------------------------------------------------------------------------------------------------------------------------------------------------------------------------------------------------------------------------------------------------------------------------------------------------------------------------------------------------------------------------------------------------------------------------------------------------------------------------------------------------------------------------------------------------------------------------------------------------------------------------------------------------------------------------------------------------------------------------------------------------------------------------------------------------------------------------------------------------------------------------------------------------------------------------------------------------------------------------------------------------------------------------------------------------------------------------------------------------------------------------------------------------------------------------------------------------------------------------------------------------------------------------------------------------------------------------------------------------------------------------------------------------------------------------------------------------------------------------------------------------------------------------------------------------------------------------------------------------------------------------------------------------------------------------------------------------|---------------|-----------|---------|-------------------------------------------------------------------------------------------------------------------------------------------------------------------------------------------------------------------------------------------------------------------------------------------------------------------------------------------------------------------------------------------------------------------------------------------------------------------------------------------------------------------------------------------------------------------------------------------------------------------------------------------------------------------------------------------------------------------------------------------------------------------------------------------------------------------------------------------------------------------------------------------------------------------------------------------------------------------------------------------------------------------------------------------------------------------------------------------------------------------------------------------------------------------------------------------------------------------------------------------------------------------------------------------------------------------------------------------------------------------------------------------------------------------------------------------------------------------------------------------------------------------------------------------------------------------------------------------------------------------------------------------------------------------------------------------------------------------------------------------------------------------------------------------------------------------------------------------------------------------------------------------------------------------------------------------------------------------------------------------------------------------------------------------------------------------------------------------------------------------------------|-------|--|
|   |        | 10567116 - 17 Interest@24percont Per encum will be caurped on all Bill not paid within                                                                                                                                                                                                                                                                                                                                                                                                                                                                                                                                                                                                                                                                                                                                                                                                                                                                                                                                                                                                                                                                                                                                                                                                                                                                                                                                                                                                                                                                                                                                                                                                                                                                                                                                                                                                                                                                                                                                                                                                                                         | 1000          | 1         | Date :2 | 22-11-11                                                                                                                                                                                                                                                                                                                                                                                                                                                                                                                                                                                                                                                                                                                                                                                                                                                                                                                                                                                                                                                                                                                                                                                                                                                                                                                                                                                                                                                                                                                                                                                                                                                                                                                                                                                                                                                                                                                                                                                                                                                                                                                      | £.X   |  |
|   | Nos.   | PARTICULARS                                                                                                                                                                                                                                                                                                                                                                                                                                                                                                                                                                                                                                                                                                                                                                                                                                                                                                                                                                                                                                                                                                                                                                                                                                                                                                                                                                                                                                                                                                                                                                                                                                                                                                                                                                                                                                                                                                                                                                                                                                                                                                                    | RAT           |           | 100     | NET AMOUN                                                                                                                                                                                                                                                                                                                                                                                                                                                                                                                                                                                                                                                                                                                                                                                                                                                                                                                                                                                                                                                                                                                                                                                                                                                                                                                                                                                                                                                                                                                                                                                                                                                                                                                                                                                                                                                                                                                                                                                                                                                                                                                     | -     |  |
|   | -20    | भाषान कालाम रही महमानेन - हामानपान                                                                                                                                                                                                                                                                                                                                                                                                                                                                                                                                                                                                                                                                                                                                                                                                                                                                                                                                                                                                                                                                                                                                                                                                                                                                                                                                                                                                                                                                                                                                                                                                                                                                                                                                                                                                                                                                                                                                                                                                                                                                                             | Price         | Gross     | N.      | THE RESERVE AND ADDRESS OF THE PARTY OF THE | P.    |  |
|   | Come,  | क्रियाक के विर क्राक्रवण विषय अस्मान                                                                                                                                                                                                                                                                                                                                                                                                                                                                                                                                                                                                                                                                                                                                                                                                                                                                                                                                                                                                                                                                                                                                                                                                                                                                                                                                                                                                                                                                                                                                                                                                                                                                                                                                                                                                                                                                                                                                                                                                                                                                                           | 6502          |           |         | 1300                                                                                                                                                                                                                                                                                                                                                                                                                                                                                                                                                                                                                                                                                                                                                                                                                                                                                                                                                                                                                                                                                                                                                                                                                                                                                                                                                                                                                                                                                                                                                                                                                                                                                                                                                                                                                                                                                                                                                                                                                                                                                                                          | -10   |  |
|   | 40     |                                                                                                                                                                                                                                                                                                                                                                                                                                                                                                                                                                                                                                                                                                                                                                                                                                                                                                                                                                                                                                                                                                                                                                                                                                                                                                                                                                                                                                                                                                                                                                                                                                                                                                                                                                                                                                                                                                                                                                                                                                                                                                                                | 299=          |           |         | 1495                                                                                                                                                                                                                                                                                                                                                                                                                                                                                                                                                                                                                                                                                                                                                                                                                                                                                                                                                                                                                                                                                                                                                                                                                                                                                                                                                                                                                                                                                                                                                                                                                                                                                                                                                                                                                                                                                                                                                                                                                                                                                                                          | -cs   |  |
|   | 15     | Physical Science Education - Appendix                                                                                                                                                                                                                                                                                                                                                                                                                                                                                                                                                                                                                                                                                                                                                                                                                                                                                                                                                                                                                                                                                                                                                                                                                                                                                                                                                                                                                                                                                                                                                                                                                                                                                                                                                                                                                                                                                                                                                                                                                                                                                          | 180=          |           | 40      | 900                                                                                                                                                                                                                                                                                                                                                                                                                                                                                                                                                                                                                                                                                                                                                                                                                                                                                                                                                                                                                                                                                                                                                                                                                                                                                                                                                                                                                                                                                                                                                                                                                                                                                                                                                                                                                                                                                                                                                                                                                                                                                                                           | -     |  |
|   | 5      | Conjunities & Commission of Eventy Education                                                                                                                                                                                                                                                                                                                                                                                                                                                                                                                                                                                                                                                                                                                                                                                                                                                                                                                                                                                                                                                                                                                                                                                                                                                                                                                                                                                                                                                                                                                                                                                                                                                                                                                                                                                                                                                                                                                                                                                                                                                                                   | 160m          |           |         | 800                                                                                                                                                                                                                                                                                                                                                                                                                                                                                                                                                                                                                                                                                                                                                                                                                                                                                                                                                                                                                                                                                                                                                                                                                                                                                                                                                                                                                                                                                                                                                                                                                                                                                                                                                                                                                                                                                                                                                                                                                                                                                                                           |       |  |
|   | -5     | School Based Assessment - Propositional                                                                                                                                                                                                                                                                                                                                                                                                                                                                                                                                                                                                                                                                                                                                                                                                                                                                                                                                                                                                                                                                                                                                                                                                                                                                                                                                                                                                                                                                                                                                                                                                                                                                                                                                                                                                                                                                                                                                                                                                                                                                                        | 180:          | 4         | -30     | 900                                                                                                                                                                                                                                                                                                                                                                                                                                                                                                                                                                                                                                                                                                                                                                                                                                                                                                                                                                                                                                                                                                                                                                                                                                                                                                                                                                                                                                                                                                                                                                                                                                                                                                                                                                                                                                                                                                                                                                                                                                                                                                                           |       |  |
|   | -5     | भी निज विकास का जिल्लामाहन - हो दमलेक हैं।                                                                                                                                                                                                                                                                                                                                                                                                                                                                                                                                                                                                                                                                                                                                                                                                                                                                                                                                                                                                                                                                                                                                                                                                                                                                                                                                                                                                                                                                                                                                                                                                                                                                                                                                                                                                                                                                                                                                                                                                                                                                                     | 199:          | 7         | 873     | 995                                                                                                                                                                                                                                                                                                                                                                                                                                                                                                                                                                                                                                                                                                                                                                                                                                                                                                                                                                                                                                                                                                                                                                                                                                                                                                                                                                                                                                                                                                                                                                                                                                                                                                                                                                                                                                                                                                                                                                                                                                                                                                                           | 2     |  |
|   | 25     | मागरित साहत का प्रवासी बिलान-सहस्र वात साम                                                                                                                                                                                                                                                                                                                                                                                                                                                                                                                                                                                                                                                                                                                                                                                                                                                                                                                                                                                                                                                                                                                                                                                                                                                                                                                                                                                                                                                                                                                                                                                                                                                                                                                                                                                                                                                                                                                                                                                                                                                                                     | -220=         | l his     | O. T.   | - 1100                                                                                                                                                                                                                                                                                                                                                                                                                                                                                                                                                                                                                                                                                                                                                                                                                                                                                                                                                                                                                                                                                                                                                                                                                                                                                                                                                                                                                                                                                                                                                                                                                                                                                                                                                                                                                                                                                                                                                                                                                                                                                                                        |       |  |
|   | 5      | विग्रहा अवस्थान - स्थार ए अस्ति।                                                                                                                                                                                                                                                                                                                                                                                                                                                                                                                                                                                                                                                                                                                                                                                                                                                                                                                                                                                                                                                                                                                                                                                                                                                                                                                                                                                                                                                                                                                                                                                                                                                                                                                                                                                                                                                                                                                                                                                                                                                                                               | 135.          | 100       | POST .  | 67=                                                                                                                                                                                                                                                                                                                                                                                                                                                                                                                                                                                                                                                                                                                                                                                                                                                                                                                                                                                                                                                                                                                                                                                                                                                                                                                                                                                                                                                                                                                                                                                                                                                                                                                                                                                                                                                                                                                                                                                                                                                                                                                           | =     |  |
|   | 5      | निमा व रेशाम था - शिक्स दि व शिक्स है                                                                                                                                                                                                                                                                                                                                                                                                                                                                                                                                                                                                                                                                                                                                                                                                                                                                                                                                                                                                                                                                                                                                                                                                                                                                                                                                                                                                                                                                                                                                                                                                                                                                                                                                                                                                                                                                                                                                                                                                                                                                                          | 275           | 200       | Vien.   | 1375                                                                                                                                                                                                                                                                                                                                                                                                                                                                                                                                                                                                                                                                                                                                                                                                                                                                                                                                                                                                                                                                                                                                                                                                                                                                                                                                                                                                                                                                                                                                                                                                                                                                                                                                                                                                                                                                                                                                                                                                                                                                                                                          | 2     |  |
|   | - E    | Prograstogy of Comers Teach Con Tollier                                                                                                                                                                                                                                                                                                                                                                                                                                                                                                                                                                                                                                                                                                                                                                                                                                                                                                                                                                                                                                                                                                                                                                                                                                                                                                                                                                                                                                                                                                                                                                                                                                                                                                                                                                                                                                                                                                                                                                                                                                                                                        | 170 =         | 7.5       | Three l | 850                                                                                                                                                                                                                                                                                                                                                                                                                                                                                                                                                                                                                                                                                                                                                                                                                                                                                                                                                                                                                                                                                                                                                                                                                                                                                                                                                                                                                                                                                                                                                                                                                                                                                                                                                                                                                                                                                                                                                                                                                                                                                                                           |       |  |
|   | F      | Prichalogy of Texture Coming Process - Chatenger                                                                                                                                                                                                                                                                                                                                                                                                                                                                                                                                                                                                                                                                                                                                                                                                                                                                                                                                                                                                                                                                                                                                                                                                                                                                                                                                                                                                                                                                                                                                                                                                                                                                                                                                                                                                                                                                                                                                                                                                                                                                               | 200           | -         |         | 1000                                                                                                                                                                                                                                                                                                                                                                                                                                                                                                                                                                                                                                                                                                                                                                                                                                                                                                                                                                                                                                                                                                                                                                                                                                                                                                                                                                                                                                                                                                                                                                                                                                                                                                                                                                                                                                                                                                                                                                                                                                                                                                                          |       |  |
|   | 5      | ३ च्यारे विकास समितिया - १९ मे अप्रा                                                                                                                                                                                                                                                                                                                                                                                                                                                                                                                                                                                                                                                                                                                                                                                                                                                                                                                                                                                                                                                                                                                                                                                                                                                                                                                                                                                                                                                                                                                                                                                                                                                                                                                                                                                                                                                                                                                                                                                                                                                                                           | 350=          | 1         | - State | 1750                                                                                                                                                                                                                                                                                                                                                                                                                                                                                                                                                                                                                                                                                                                                                                                                                                                                                                                                                                                                                                                                                                                                                                                                                                                                                                                                                                                                                                                                                                                                                                                                                                                                                                                                                                                                                                                                                                                                                                                                                                                                                                                          | - 1   |  |
|   | 5      | श्रीश्चिम् प्रीव्हेशीयकी अगर के पाहक -                                                                                                                                                                                                                                                                                                                                                                                                                                                                                                                                                                                                                                                                                                                                                                                                                                                                                                                                                                                                                                                                                                                                                                                                                                                                                                                                                                                                                                                                                                                                                                                                                                                                                                                                                                                                                                                                                                                                                                                                                                                                                         | 250=          |           |         | 1250                                                                                                                                                                                                                                                                                                                                                                                                                                                                                                                                                                                                                                                                                                                                                                                                                                                                                                                                                                                                                                                                                                                                                                                                                                                                                                                                                                                                                                                                                                                                                                                                                                                                                                                                                                                                                                                                                                                                                                                                                                                                                                                          | -     |  |
|   | Re     | 20-12-15                                                                                                                                                                                                                                                                                                                                                                                                                                                                                                                                                                                                                                                                                                                                                                                                                                                                                                                                                                                                                                                                                                                                                                                                                                                                                                                                                                                                                                                                                                                                                                                                                                                                                                                                                                                                                                                                                                                                                                                                                                                                                                                       | To office the | 6.70      | 42538   | 14390                                                                                                                                                                                                                                                                                                                                                                                                                                                                                                                                                                                                                                                                                                                                                                                                                                                                                                                                                                                                                                                                                                                                                                                                                                                                                                                                                                                                                                                                                                                                                                                                                                                                                                                                                                                                                                                                                                                                                                                                                                                                                                                         | -     |  |
|   | 100    | (2 Badks   Lesco 9 1                                                                                                                                                                                                                                                                                                                                                                                                                                                                                                                                                                                                                                                                                                                                                                                                                                                                                                                                                                                                                                                                                                                                                                                                                                                                                                                                                                                                                                                                                                                                                                                                                                                                                                                                                                                                                                                                                                                                                                                                                                                                                                           | 83            | 1         | 20, F   | 3600                                                                                                                                                                                                                                                                                                                                                                                                                                                                                                                                                                                                                                                                                                                                                                                                                                                                                                                                                                                                                                                                                                                                                                                                                                                                                                                                                                                                                                                                                                                                                                                                                                                                                                                                                                                                                                                                                                                                                                                                                                                                                                                          |       |  |
| * | 02.7   | The state of the s | A 21          | 1         |         | 10790                                                                                                                                                                                                                                                                                                                                                                                                                                                                                                                                                                                                                                                                                                                                                                                                                                                                                                                                                                                                                                                                                                                                                                                                                                                                                                                                                                                                                                                                                                                                                                                                                                                                                                                                                                                                                                                                                                                                                                                                                                                                                                                         | -     |  |
|   | -      | मुख १२ असके मट्टम प्रकाय में गम ही किल्                                                                                                                                                                                                                                                                                                                                                                                                                                                                                                                                                                                                                                                                                                                                                                                                                                                                                                                                                                                                                                                                                                                                                                                                                                                                                                                                                                                                                                                                                                                                                                                                                                                                                                                                                                                                                                                                                                                                                                                                                                                                                        | K.            |           | 1       | 10 100                                                                                                                                                                                                                                                                                                                                                                                                                                                                                                                                                                                                                                                                                                                                                                                                                                                                                                                                                                                                                                                                                                                                                                                                                                                                                                                                                                                                                                                                                                                                                                                                                                                                                                                                                                                                                                                                                                                                                                                                                                                                                                                        | 7     |  |
|   |        | THE COLUMN THE WILL STATE OF THE PROPERTY OF T | ssed for      | 30        | 790/-   | /                                                                                                                                                                                                                                                                                                                                                                                                                                                                                                                                                                                                                                                                                                                                                                                                                                                                                                                                                                                                                                                                                                                                                                                                                                                                                                                                                                                                                                                                                                                                                                                                                                                                                                                                                                                                                                                                                                                                                                                                                                                                                                                             | 4     |  |
|   | W. Y.  | क्षिण जाण है। की अल्लाक्ष्म इस्त के प्रवह समया हार है                                                                                                                                                                                                                                                                                                                                                                                                                                                                                                                                                                                                                                                                                                                                                                                                                                                                                                                                                                                                                                                                                                                                                                                                                                                                                                                                                                                                                                                                                                                                                                                                                                                                                                                                                                                                                                                                                                                                                                                                                                                                          | 200 TOTAL     | 6 60 ES   |         | -/-                                                                                                                                                                                                                                                                                                                                                                                                                                                                                                                                                                                                                                                                                                                                                                                                                                                                                                                                                                                                                                                                                                                                                                                                                                                                                                                                                                                                                                                                                                                                                                                                                                                                                                                                                                                                                                                                                                                                                                                                                                                                                                                           | -     |  |
|   | 1 22   | नुष की भाकित किया जागा है।                                                                                                                                                                                                                                                                                                                                                                                                                                                                                                                                                                                                                                                                                                                                                                                                                                                                                                                                                                                                                                                                                                                                                                                                                                                                                                                                                                                                                                                                                                                                                                                                                                                                                                                                                                                                                                                                                                                                                                                                                                                                                                     |               | 4         | E SULE  | 1500                                                                                                                                                                                                                                                                                                                                                                                                                                                                                                                                                                                                                                                                                                                                                                                                                                                                                                                                                                                                                                                                                                                                                                                                                                                                                                                                                                                                                                                                                                                                                                                                                                                                                                                                                                                                                                                                                                                                                                                                                                                                                                                          | 1     |  |
|   |        |                                                                                                                                                                                                                                                                                                                                                                                                                                                                                                                                                                                                                                                                                                                                                                                                                                                                                                                                                                                                                                                                                                                                                                                                                                                                                                                                                                                                                                                                                                                                                                                                                                                                                                                                                                                                                                                                                                                                                                                                                                                                                                                                | 558865        |           | AT .    | 1                                                                                                                                                                                                                                                                                                                                                                                                                                                                                                                                                                                                                                                                                                                                                                                                                                                                                                                                                                                                                                                                                                                                                                                                                                                                                                                                                                                                                                                                                                                                                                                                                                                                                                                                                                                                                                                                                                                                                                                                                                                                                                                             | -     |  |
|   | 80.    | Spiel and Armer                                                                                                                                                                                                                                                                                                                                                                                                                                                                                                                                                                                                                                                                                                                                                                                                                                                                                                                                                                                                                                                                                                                                                                                                                                                                                                                                                                                                                                                                                                                                                                                                                                                                                                                                                                                                                                                                                                                                                                                                                                                                                                                |               | -         | 1       | 19844                                                                                                                                                                                                                                                                                                                                                                                                                                                                                                                                                                                                                                                                                                                                                                                                                                                                                                                                                                                                                                                                                                                                                                                                                                                                                                                                                                                                                                                                                                                                                                                                                                                                                                                                                                                                                                                                                                                                                                                                                                                                                                                         |       |  |
|   | 7.5    | 2 1 2019.                                                                                                                                                                                                                                                                                                                                                                                                                                                                                                                                                                                                                                                                                                                                                                                                                                                                                                                                                                                                                                                                                                                                                                                                                                                                                                                                                                                                                                                                                                                                                                                                                                                                                                                                                                                                                                                                                                                                                                                                                                                                                                                      | 100           |           | /       | 12.700                                                                                                                                                                                                                                                                                                                                                                                                                                                                                                                                                                                                                                                                                                                                                                                                                                                                                                                                                                                                                                                                                                                                                                                                                                                                                                                                                                                                                                                                                                                                                                                                                                                                                                                                                                                                                                                                                                                                                                                                                                                                                                                        |       |  |
|   | 5000   |                                                                                                                                                                                                                                                                                                                                                                                                                                                                                                                                                                                                                                                                                                                                                                                                                                                                                                                                                                                                                                                                                                                                                                                                                                                                                                                                                                                                                                                                                                                                                                                                                                                                                                                                                                                                                                                                                                                                                                                                                                                                                                                                | 180           | TOTA      | VL.     | 10790                                                                                                                                                                                                                                                                                                                                                                                                                                                                                                                                                                                                                                                                                                                                                                                                                                                                                                                                                                                                                                                                                                                                                                                                                                                                                                                                                                                                                                                                                                                                                                                                                                                                                                                                                                                                                                                                                                                                                                                                                                                                                                                         | )- 01 |  |