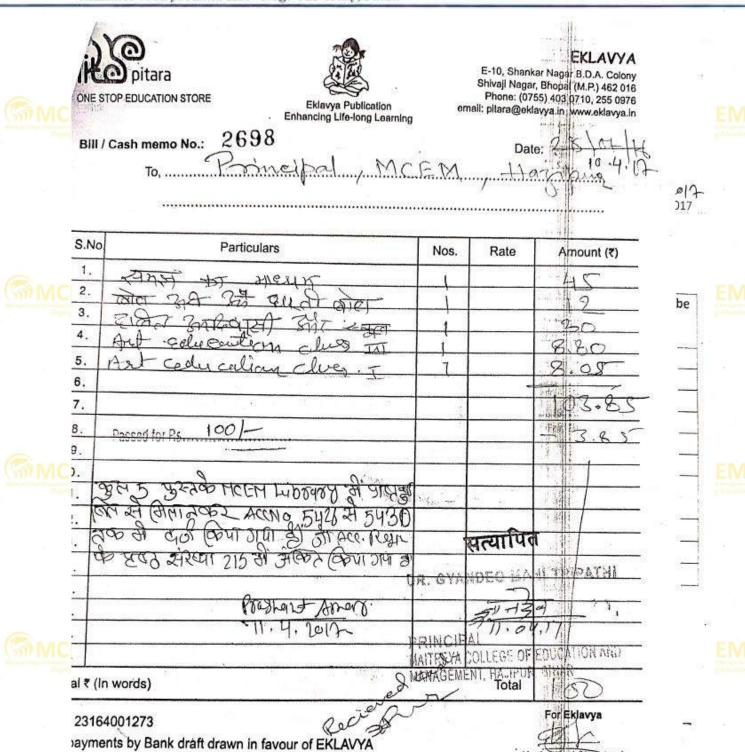

Shaping Education

Affiliated to Aryabhatta Knowledge University, Patna

|   | 100000 |                                                                                                                                                                                                                                                                                                                                                                                                                                                                                                                                                                                                                                                                                                                                                                                                                                                                                                                                                                                                                                                                                                                                                                                                                                                                                                                                                                                                                                                                                                                                                                                                                                                                                                                                                                                                                                                                                                                                                                                                                                                                                                                                |               | AD AT THE |         | 1.2017                                                                                                                                                                                                                                                                                                                                                                                                                                                                                                                                                                                                                                                                                                                                                                                                                                                                                                                                                                                                                                                                                                                                                                                                                                                                                                                                                                                                                                                                                                                                                                                                                                                                                                                                                                                                                                                                                                                                                                                                                                                                                                                        |       |  |
|---|--------|--------------------------------------------------------------------------------------------------------------------------------------------------------------------------------------------------------------------------------------------------------------------------------------------------------------------------------------------------------------------------------------------------------------------------------------------------------------------------------------------------------------------------------------------------------------------------------------------------------------------------------------------------------------------------------------------------------------------------------------------------------------------------------------------------------------------------------------------------------------------------------------------------------------------------------------------------------------------------------------------------------------------------------------------------------------------------------------------------------------------------------------------------------------------------------------------------------------------------------------------------------------------------------------------------------------------------------------------------------------------------------------------------------------------------------------------------------------------------------------------------------------------------------------------------------------------------------------------------------------------------------------------------------------------------------------------------------------------------------------------------------------------------------------------------------------------------------------------------------------------------------------------------------------------------------------------------------------------------------------------------------------------------------------------------------------------------------------------------------------------------------|---------------|-----------|---------|-------------------------------------------------------------------------------------------------------------------------------------------------------------------------------------------------------------------------------------------------------------------------------------------------------------------------------------------------------------------------------------------------------------------------------------------------------------------------------------------------------------------------------------------------------------------------------------------------------------------------------------------------------------------------------------------------------------------------------------------------------------------------------------------------------------------------------------------------------------------------------------------------------------------------------------------------------------------------------------------------------------------------------------------------------------------------------------------------------------------------------------------------------------------------------------------------------------------------------------------------------------------------------------------------------------------------------------------------------------------------------------------------------------------------------------------------------------------------------------------------------------------------------------------------------------------------------------------------------------------------------------------------------------------------------------------------------------------------------------------------------------------------------------------------------------------------------------------------------------------------------------------------------------------------------------------------------------------------------------------------------------------------------------------------------------------------------------------------------------------------------|-------|--|
|   |        | 10567116 - 17 Interest@24percont Per encum will be caurped on all Bill not paid within                                                                                                                                                                                                                                                                                                                                                                                                                                                                                                                                                                                                                                                                                                                                                                                                                                                                                                                                                                                                                                                                                                                                                                                                                                                                                                                                                                                                                                                                                                                                                                                                                                                                                                                                                                                                                                                                                                                                                                                                                                         | 1000          | 1         | Date :2 | 22-11-11                                                                                                                                                                                                                                                                                                                                                                                                                                                                                                                                                                                                                                                                                                                                                                                                                                                                                                                                                                                                                                                                                                                                                                                                                                                                                                                                                                                                                                                                                                                                                                                                                                                                                                                                                                                                                                                                                                                                                                                                                                                                                                                      | £.X   |  |
|   | Nos.   | PARTICULARS                                                                                                                                                                                                                                                                                                                                                                                                                                                                                                                                                                                                                                                                                                                                                                                                                                                                                                                                                                                                                                                                                                                                                                                                                                                                                                                                                                                                                                                                                                                                                                                                                                                                                                                                                                                                                                                                                                                                                                                                                                                                                                                    | RAT           |           | 100     | NET AMOUN                                                                                                                                                                                                                                                                                                                                                                                                                                                                                                                                                                                                                                                                                                                                                                                                                                                                                                                                                                                                                                                                                                                                                                                                                                                                                                                                                                                                                                                                                                                                                                                                                                                                                                                                                                                                                                                                                                                                                                                                                                                                                                                     | -     |  |
|   | -20    | भाषान कालाम रही महमानेन - हामानपान                                                                                                                                                                                                                                                                                                                                                                                                                                                                                                                                                                                                                                                                                                                                                                                                                                                                                                                                                                                                                                                                                                                                                                                                                                                                                                                                                                                                                                                                                                                                                                                                                                                                                                                                                                                                                                                                                                                                                                                                                                                                                             | Price         | Gross     | N.      | THE RESERVE AND ADDRESS OF THE PARTY OF THE | P.    |  |
|   | Come,  | क्रियाक के विर क्राक्रवण विषय अस्मान                                                                                                                                                                                                                                                                                                                                                                                                                                                                                                                                                                                                                                                                                                                                                                                                                                                                                                                                                                                                                                                                                                                                                                                                                                                                                                                                                                                                                                                                                                                                                                                                                                                                                                                                                                                                                                                                                                                                                                                                                                                                                           | 6502          |           |         | 1300                                                                                                                                                                                                                                                                                                                                                                                                                                                                                                                                                                                                                                                                                                                                                                                                                                                                                                                                                                                                                                                                                                                                                                                                                                                                                                                                                                                                                                                                                                                                                                                                                                                                                                                                                                                                                                                                                                                                                                                                                                                                                                                          | -10   |  |
|   | 40     |                                                                                                                                                                                                                                                                                                                                                                                                                                                                                                                                                                                                                                                                                                                                                                                                                                                                                                                                                                                                                                                                                                                                                                                                                                                                                                                                                                                                                                                                                                                                                                                                                                                                                                                                                                                                                                                                                                                                                                                                                                                                                                                                | 299=          |           |         | 1495                                                                                                                                                                                                                                                                                                                                                                                                                                                                                                                                                                                                                                                                                                                                                                                                                                                                                                                                                                                                                                                                                                                                                                                                                                                                                                                                                                                                                                                                                                                                                                                                                                                                                                                                                                                                                                                                                                                                                                                                                                                                                                                          | -cs   |  |
|   | 15     | Physical Science Education - Appendix                                                                                                                                                                                                                                                                                                                                                                                                                                                                                                                                                                                                                                                                                                                                                                                                                                                                                                                                                                                                                                                                                                                                                                                                                                                                                                                                                                                                                                                                                                                                                                                                                                                                                                                                                                                                                                                                                                                                                                                                                                                                                          | 180=          |           | 40      | 900                                                                                                                                                                                                                                                                                                                                                                                                                                                                                                                                                                                                                                                                                                                                                                                                                                                                                                                                                                                                                                                                                                                                                                                                                                                                                                                                                                                                                                                                                                                                                                                                                                                                                                                                                                                                                                                                                                                                                                                                                                                                                                                           | -     |  |
|   | 5      | Conjunities & Commission of Eventy Education                                                                                                                                                                                                                                                                                                                                                                                                                                                                                                                                                                                                                                                                                                                                                                                                                                                                                                                                                                                                                                                                                                                                                                                                                                                                                                                                                                                                                                                                                                                                                                                                                                                                                                                                                                                                                                                                                                                                                                                                                                                                                   | 160m          |           |         | 800                                                                                                                                                                                                                                                                                                                                                                                                                                                                                                                                                                                                                                                                                                                                                                                                                                                                                                                                                                                                                                                                                                                                                                                                                                                                                                                                                                                                                                                                                                                                                                                                                                                                                                                                                                                                                                                                                                                                                                                                                                                                                                                           |       |  |
|   | -5     | School Based Assessment - Propositional                                                                                                                                                                                                                                                                                                                                                                                                                                                                                                                                                                                                                                                                                                                                                                                                                                                                                                                                                                                                                                                                                                                                                                                                                                                                                                                                                                                                                                                                                                                                                                                                                                                                                                                                                                                                                                                                                                                                                                                                                                                                                        | 180:          | 4         | -30     | 900                                                                                                                                                                                                                                                                                                                                                                                                                                                                                                                                                                                                                                                                                                                                                                                                                                                                                                                                                                                                                                                                                                                                                                                                                                                                                                                                                                                                                                                                                                                                                                                                                                                                                                                                                                                                                                                                                                                                                                                                                                                                                                                           |       |  |
|   | -5     | भी निज विकास का जिल्लामाहन - हो दमलेक हैं।                                                                                                                                                                                                                                                                                                                                                                                                                                                                                                                                                                                                                                                                                                                                                                                                                                                                                                                                                                                                                                                                                                                                                                                                                                                                                                                                                                                                                                                                                                                                                                                                                                                                                                                                                                                                                                                                                                                                                                                                                                                                                     | 199:          | 7         | 873     | 995                                                                                                                                                                                                                                                                                                                                                                                                                                                                                                                                                                                                                                                                                                                                                                                                                                                                                                                                                                                                                                                                                                                                                                                                                                                                                                                                                                                                                                                                                                                                                                                                                                                                                                                                                                                                                                                                                                                                                                                                                                                                                                                           | 2     |  |
|   | 25     | मागरित साहत का प्रवासी बिलान-सहस्र वात साम                                                                                                                                                                                                                                                                                                                                                                                                                                                                                                                                                                                                                                                                                                                                                                                                                                                                                                                                                                                                                                                                                                                                                                                                                                                                                                                                                                                                                                                                                                                                                                                                                                                                                                                                                                                                                                                                                                                                                                                                                                                                                     | -220=         | l his     | O. T.   | - 1100                                                                                                                                                                                                                                                                                                                                                                                                                                                                                                                                                                                                                                                                                                                                                                                                                                                                                                                                                                                                                                                                                                                                                                                                                                                                                                                                                                                                                                                                                                                                                                                                                                                                                                                                                                                                                                                                                                                                                                                                                                                                                                                        |       |  |
|   | 5      | विग्रहा अवस्थान - स्थार ए अस्ति।                                                                                                                                                                                                                                                                                                                                                                                                                                                                                                                                                                                                                                                                                                                                                                                                                                                                                                                                                                                                                                                                                                                                                                                                                                                                                                                                                                                                                                                                                                                                                                                                                                                                                                                                                                                                                                                                                                                                                                                                                                                                                               | 135.          | 100       | POST .  | 67=                                                                                                                                                                                                                                                                                                                                                                                                                                                                                                                                                                                                                                                                                                                                                                                                                                                                                                                                                                                                                                                                                                                                                                                                                                                                                                                                                                                                                                                                                                                                                                                                                                                                                                                                                                                                                                                                                                                                                                                                                                                                                                                           | =     |  |
|   | 5      | निमा व रेशाम था - शिक्स दि व शिक्स है                                                                                                                                                                                                                                                                                                                                                                                                                                                                                                                                                                                                                                                                                                                                                                                                                                                                                                                                                                                                                                                                                                                                                                                                                                                                                                                                                                                                                                                                                                                                                                                                                                                                                                                                                                                                                                                                                                                                                                                                                                                                                          | 275           | 200       | Vien.   | 1375                                                                                                                                                                                                                                                                                                                                                                                                                                                                                                                                                                                                                                                                                                                                                                                                                                                                                                                                                                                                                                                                                                                                                                                                                                                                                                                                                                                                                                                                                                                                                                                                                                                                                                                                                                                                                                                                                                                                                                                                                                                                                                                          | 2     |  |
|   | - E    | Prograstogy of Comers Teach Con Tollier                                                                                                                                                                                                                                                                                                                                                                                                                                                                                                                                                                                                                                                                                                                                                                                                                                                                                                                                                                                                                                                                                                                                                                                                                                                                                                                                                                                                                                                                                                                                                                                                                                                                                                                                                                                                                                                                                                                                                                                                                                                                                        | 170 =         | 7.5       | Three l | 850                                                                                                                                                                                                                                                                                                                                                                                                                                                                                                                                                                                                                                                                                                                                                                                                                                                                                                                                                                                                                                                                                                                                                                                                                                                                                                                                                                                                                                                                                                                                                                                                                                                                                                                                                                                                                                                                                                                                                                                                                                                                                                                           |       |  |
|   | F      | Prichalogy of Texture Coming Process - Chatenger                                                                                                                                                                                                                                                                                                                                                                                                                                                                                                                                                                                                                                                                                                                                                                                                                                                                                                                                                                                                                                                                                                                                                                                                                                                                                                                                                                                                                                                                                                                                                                                                                                                                                                                                                                                                                                                                                                                                                                                                                                                                               | 200           | -         |         | 1000                                                                                                                                                                                                                                                                                                                                                                                                                                                                                                                                                                                                                                                                                                                                                                                                                                                                                                                                                                                                                                                                                                                                                                                                                                                                                                                                                                                                                                                                                                                                                                                                                                                                                                                                                                                                                                                                                                                                                                                                                                                                                                                          |       |  |
|   | 5      | ३ च्यारे विकास समितिया - १९ मे अप्रा                                                                                                                                                                                                                                                                                                                                                                                                                                                                                                                                                                                                                                                                                                                                                                                                                                                                                                                                                                                                                                                                                                                                                                                                                                                                                                                                                                                                                                                                                                                                                                                                                                                                                                                                                                                                                                                                                                                                                                                                                                                                                           | 350=          | 1         | - State | 1750                                                                                                                                                                                                                                                                                                                                                                                                                                                                                                                                                                                                                                                                                                                                                                                                                                                                                                                                                                                                                                                                                                                                                                                                                                                                                                                                                                                                                                                                                                                                                                                                                                                                                                                                                                                                                                                                                                                                                                                                                                                                                                                          | - 1   |  |
|   | 5      | श्रीश्चिम् प्रीव्हेशीयकी अगर के पाहक -                                                                                                                                                                                                                                                                                                                                                                                                                                                                                                                                                                                                                                                                                                                                                                                                                                                                                                                                                                                                                                                                                                                                                                                                                                                                                                                                                                                                                                                                                                                                                                                                                                                                                                                                                                                                                                                                                                                                                                                                                                                                                         | 250=          |           |         | 1250                                                                                                                                                                                                                                                                                                                                                                                                                                                                                                                                                                                                                                                                                                                                                                                                                                                                                                                                                                                                                                                                                                                                                                                                                                                                                                                                                                                                                                                                                                                                                                                                                                                                                                                                                                                                                                                                                                                                                                                                                                                                                                                          | -     |  |
|   | Re     | 20-12-15                                                                                                                                                                                                                                                                                                                                                                                                                                                                                                                                                                                                                                                                                                                                                                                                                                                                                                                                                                                                                                                                                                                                                                                                                                                                                                                                                                                                                                                                                                                                                                                                                                                                                                                                                                                                                                                                                                                                                                                                                                                                                                                       | To office the | 6.70      | 42538   | 14390                                                                                                                                                                                                                                                                                                                                                                                                                                                                                                                                                                                                                                                                                                                                                                                                                                                                                                                                                                                                                                                                                                                                                                                                                                                                                                                                                                                                                                                                                                                                                                                                                                                                                                                                                                                                                                                                                                                                                                                                                                                                                                                         | -     |  |
|   | 100    | (2 Badks   Lesco 9 1                                                                                                                                                                                                                                                                                                                                                                                                                                                                                                                                                                                                                                                                                                                                                                                                                                                                                                                                                                                                                                                                                                                                                                                                                                                                                                                                                                                                                                                                                                                                                                                                                                                                                                                                                                                                                                                                                                                                                                                                                                                                                                           | 83            | 1         | 20, F   | 3600                                                                                                                                                                                                                                                                                                                                                                                                                                                                                                                                                                                                                                                                                                                                                                                                                                                                                                                                                                                                                                                                                                                                                                                                                                                                                                                                                                                                                                                                                                                                                                                                                                                                                                                                                                                                                                                                                                                                                                                                                                                                                                                          |       |  |
| * | 02.7   | The state of the s | A 21          | 1         |         | 10790                                                                                                                                                                                                                                                                                                                                                                                                                                                                                                                                                                                                                                                                                                                                                                                                                                                                                                                                                                                                                                                                                                                                                                                                                                                                                                                                                                                                                                                                                                                                                                                                                                                                                                                                                                                                                                                                                                                                                                                                                                                                                                                         | -     |  |
|   | -      | मुख १२ असके मट्टम प्रकाय में गम ही किल्                                                                                                                                                                                                                                                                                                                                                                                                                                                                                                                                                                                                                                                                                                                                                                                                                                                                                                                                                                                                                                                                                                                                                                                                                                                                                                                                                                                                                                                                                                                                                                                                                                                                                                                                                                                                                                                                                                                                                                                                                                                                                        | K.            |           | 1       | 10 100                                                                                                                                                                                                                                                                                                                                                                                                                                                                                                                                                                                                                                                                                                                                                                                                                                                                                                                                                                                                                                                                                                                                                                                                                                                                                                                                                                                                                                                                                                                                                                                                                                                                                                                                                                                                                                                                                                                                                                                                                                                                                                                        | 7     |  |
|   |        | THE COLUMN THE WILL STATE OF THE PROPERTY OF T | ssed for      | 30        | 790/-   | /                                                                                                                                                                                                                                                                                                                                                                                                                                                                                                                                                                                                                                                                                                                                                                                                                                                                                                                                                                                                                                                                                                                                                                                                                                                                                                                                                                                                                                                                                                                                                                                                                                                                                                                                                                                                                                                                                                                                                                                                                                                                                                                             | 4     |  |
|   | W. Y.  | क्षिण जाण है। की अल्लाक्ष्म इस्त के प्रवह समया हार है                                                                                                                                                                                                                                                                                                                                                                                                                                                                                                                                                                                                                                                                                                                                                                                                                                                                                                                                                                                                                                                                                                                                                                                                                                                                                                                                                                                                                                                                                                                                                                                                                                                                                                                                                                                                                                                                                                                                                                                                                                                                          | 200 TOTAL     | 6 60 ES   |         | -/-                                                                                                                                                                                                                                                                                                                                                                                                                                                                                                                                                                                                                                                                                                                                                                                                                                                                                                                                                                                                                                                                                                                                                                                                                                                                                                                                                                                                                                                                                                                                                                                                                                                                                                                                                                                                                                                                                                                                                                                                                                                                                                                           | -     |  |
|   | 1 22   | नुष की भाकित किया जागा है।                                                                                                                                                                                                                                                                                                                                                                                                                                                                                                                                                                                                                                                                                                                                                                                                                                                                                                                                                                                                                                                                                                                                                                                                                                                                                                                                                                                                                                                                                                                                                                                                                                                                                                                                                                                                                                                                                                                                                                                                                                                                                                     |               | 4         | E SULE  | 1500                                                                                                                                                                                                                                                                                                                                                                                                                                                                                                                                                                                                                                                                                                                                                                                                                                                                                                                                                                                                                                                                                                                                                                                                                                                                                                                                                                                                                                                                                                                                                                                                                                                                                                                                                                                                                                                                                                                                                                                                                                                                                                                          | 1     |  |
|   |        |                                                                                                                                                                                                                                                                                                                                                                                                                                                                                                                                                                                                                                                                                                                                                                                                                                                                                                                                                                                                                                                                                                                                                                                                                                                                                                                                                                                                                                                                                                                                                                                                                                                                                                                                                                                                                                                                                                                                                                                                                                                                                                                                | 558865        |           | AT .    | 1                                                                                                                                                                                                                                                                                                                                                                                                                                                                                                                                                                                                                                                                                                                                                                                                                                                                                                                                                                                                                                                                                                                                                                                                                                                                                                                                                                                                                                                                                                                                                                                                                                                                                                                                                                                                                                                                                                                                                                                                                                                                                                                             | -     |  |
|   | 80.    | Spiel and Armer                                                                                                                                                                                                                                                                                                                                                                                                                                                                                                                                                                                                                                                                                                                                                                                                                                                                                                                                                                                                                                                                                                                                                                                                                                                                                                                                                                                                                                                                                                                                                                                                                                                                                                                                                                                                                                                                                                                                                                                                                                                                                                                |               | -         | 1       | 19844                                                                                                                                                                                                                                                                                                                                                                                                                                                                                                                                                                                                                                                                                                                                                                                                                                                                                                                                                                                                                                                                                                                                                                                                                                                                                                                                                                                                                                                                                                                                                                                                                                                                                                                                                                                                                                                                                                                                                                                                                                                                                                                         |       |  |
|   | 7.5    | 2 1 2019.                                                                                                                                                                                                                                                                                                                                                                                                                                                                                                                                                                                                                                                                                                                                                                                                                                                                                                                                                                                                                                                                                                                                                                                                                                                                                                                                                                                                                                                                                                                                                                                                                                                                                                                                                                                                                                                                                                                                                                                                                                                                                                                      | 100           |           | /       | 12.700                                                                                                                                                                                                                                                                                                                                                                                                                                                                                                                                                                                                                                                                                                                                                                                                                                                                                                                                                                                                                                                                                                                                                                                                                                                                                                                                                                                                                                                                                                                                                                                                                                                                                                                                                                                                                                                                                                                                                                                                                                                                                                                        |       |  |
|   | 5000   |                                                                                                                                                                                                                                                                                                                                                                                                                                                                                                                                                                                                                                                                                                                                                                                                                                                                                                                                                                                                                                                                                                                                                                                                                                                                                                                                                                                                                                                                                                                                                                                                                                                                                                                                                                                                                                                                                                                                                                                                                                                                                                                                | 180           | TOTA      | VL.     | 10790                                                                                                                                                                                                                                                                                                                                                                                                                                                                                                                                                                                                                                                                                                                                                                                                                                                                                                                                                                                                                                                                                                                                                                                                                                                                                                                                                                                                                                                                                                                                                                                                                                                                                                                                                                                                                                                                                                                                                                                                                                                                                                                         | )- 01 |  |