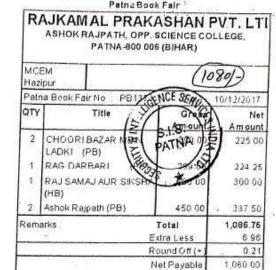

Shaping Education

Affiliated to Aryabhatta Knowledge University, Patna

|   | 100000 |                                                                                                                                                                                                                                                                                                                                                                                                                                                                                                                                                                                                                                                                                                                                                                                                                                                                                                                                                                                                                                                                                                                                                                                                                                                                                                                                                                                                                                                                                                                                                                                                                                                                                                                                                                                                                                                                                                                                                                                                                                                                                                                                |               | AD AT THE |         | 1.2017                                                                                                                                                                                                                                                                                                                                                                                                                                                                                                                                                                                                                                                                                                                                                                                                                                                                                                                                                                                                                                                                                                                                                                                                                                                                                                                                                                                                                                                                                                                                                                                                                                                                                                                                                                                                                                                                                                                                                                                                                                                                                                                        |       |  |
|---|--------|--------------------------------------------------------------------------------------------------------------------------------------------------------------------------------------------------------------------------------------------------------------------------------------------------------------------------------------------------------------------------------------------------------------------------------------------------------------------------------------------------------------------------------------------------------------------------------------------------------------------------------------------------------------------------------------------------------------------------------------------------------------------------------------------------------------------------------------------------------------------------------------------------------------------------------------------------------------------------------------------------------------------------------------------------------------------------------------------------------------------------------------------------------------------------------------------------------------------------------------------------------------------------------------------------------------------------------------------------------------------------------------------------------------------------------------------------------------------------------------------------------------------------------------------------------------------------------------------------------------------------------------------------------------------------------------------------------------------------------------------------------------------------------------------------------------------------------------------------------------------------------------------------------------------------------------------------------------------------------------------------------------------------------------------------------------------------------------------------------------------------------|---------------|-----------|---------|-------------------------------------------------------------------------------------------------------------------------------------------------------------------------------------------------------------------------------------------------------------------------------------------------------------------------------------------------------------------------------------------------------------------------------------------------------------------------------------------------------------------------------------------------------------------------------------------------------------------------------------------------------------------------------------------------------------------------------------------------------------------------------------------------------------------------------------------------------------------------------------------------------------------------------------------------------------------------------------------------------------------------------------------------------------------------------------------------------------------------------------------------------------------------------------------------------------------------------------------------------------------------------------------------------------------------------------------------------------------------------------------------------------------------------------------------------------------------------------------------------------------------------------------------------------------------------------------------------------------------------------------------------------------------------------------------------------------------------------------------------------------------------------------------------------------------------------------------------------------------------------------------------------------------------------------------------------------------------------------------------------------------------------------------------------------------------------------------------------------------------|-------|--|
|   |        | 10567116 - 17 Interest@24percont Per encum will be caurped on all Bill not paid within                                                                                                                                                                                                                                                                                                                                                                                                                                                                                                                                                                                                                                                                                                                                                                                                                                                                                                                                                                                                                                                                                                                                                                                                                                                                                                                                                                                                                                                                                                                                                                                                                                                                                                                                                                                                                                                                                                                                                                                                                                         | 1000          | 1         | Date :2 | 22-11-11                                                                                                                                                                                                                                                                                                                                                                                                                                                                                                                                                                                                                                                                                                                                                                                                                                                                                                                                                                                                                                                                                                                                                                                                                                                                                                                                                                                                                                                                                                                                                                                                                                                                                                                                                                                                                                                                                                                                                                                                                                                                                                                      | £.X   |  |
|   | Nos.   | PARTICULARS                                                                                                                                                                                                                                                                                                                                                                                                                                                                                                                                                                                                                                                                                                                                                                                                                                                                                                                                                                                                                                                                                                                                                                                                                                                                                                                                                                                                                                                                                                                                                                                                                                                                                                                                                                                                                                                                                                                                                                                                                                                                                                                    | RAT           |           | 100     | NET AMOUN                                                                                                                                                                                                                                                                                                                                                                                                                                                                                                                                                                                                                                                                                                                                                                                                                                                                                                                                                                                                                                                                                                                                                                                                                                                                                                                                                                                                                                                                                                                                                                                                                                                                                                                                                                                                                                                                                                                                                                                                                                                                                                                     | -     |  |
|   | -20    | भाषान कालाम रही महमानेन - हामानपान                                                                                                                                                                                                                                                                                                                                                                                                                                                                                                                                                                                                                                                                                                                                                                                                                                                                                                                                                                                                                                                                                                                                                                                                                                                                                                                                                                                                                                                                                                                                                                                                                                                                                                                                                                                                                                                                                                                                                                                                                                                                                             | Price         | Gross     | N.      | THE RESERVE AND ADDRESS OF THE PARTY OF THE | P.    |  |
|   | Come,  | क्रियाक के विर क्राक्रवण विषय अस्मान                                                                                                                                                                                                                                                                                                                                                                                                                                                                                                                                                                                                                                                                                                                                                                                                                                                                                                                                                                                                                                                                                                                                                                                                                                                                                                                                                                                                                                                                                                                                                                                                                                                                                                                                                                                                                                                                                                                                                                                                                                                                                           | 6502          |           |         | 1300                                                                                                                                                                                                                                                                                                                                                                                                                                                                                                                                                                                                                                                                                                                                                                                                                                                                                                                                                                                                                                                                                                                                                                                                                                                                                                                                                                                                                                                                                                                                                                                                                                                                                                                                                                                                                                                                                                                                                                                                                                                                                                                          | -10   |  |
|   | 40     |                                                                                                                                                                                                                                                                                                                                                                                                                                                                                                                                                                                                                                                                                                                                                                                                                                                                                                                                                                                                                                                                                                                                                                                                                                                                                                                                                                                                                                                                                                                                                                                                                                                                                                                                                                                                                                                                                                                                                                                                                                                                                                                                | 299=          |           |         | 1495                                                                                                                                                                                                                                                                                                                                                                                                                                                                                                                                                                                                                                                                                                                                                                                                                                                                                                                                                                                                                                                                                                                                                                                                                                                                                                                                                                                                                                                                                                                                                                                                                                                                                                                                                                                                                                                                                                                                                                                                                                                                                                                          | -cs   |  |
|   | 15     | Physical Science Education - Appendix                                                                                                                                                                                                                                                                                                                                                                                                                                                                                                                                                                                                                                                                                                                                                                                                                                                                                                                                                                                                                                                                                                                                                                                                                                                                                                                                                                                                                                                                                                                                                                                                                                                                                                                                                                                                                                                                                                                                                                                                                                                                                          | 180=          |           | 40      | 900                                                                                                                                                                                                                                                                                                                                                                                                                                                                                                                                                                                                                                                                                                                                                                                                                                                                                                                                                                                                                                                                                                                                                                                                                                                                                                                                                                                                                                                                                                                                                                                                                                                                                                                                                                                                                                                                                                                                                                                                                                                                                                                           | -     |  |
|   | 5      | Conjunities & Commission of Eventy Education                                                                                                                                                                                                                                                                                                                                                                                                                                                                                                                                                                                                                                                                                                                                                                                                                                                                                                                                                                                                                                                                                                                                                                                                                                                                                                                                                                                                                                                                                                                                                                                                                                                                                                                                                                                                                                                                                                                                                                                                                                                                                   | 160m          |           |         | 800                                                                                                                                                                                                                                                                                                                                                                                                                                                                                                                                                                                                                                                                                                                                                                                                                                                                                                                                                                                                                                                                                                                                                                                                                                                                                                                                                                                                                                                                                                                                                                                                                                                                                                                                                                                                                                                                                                                                                                                                                                                                                                                           |       |  |
|   | -5     | School Based Assessment - Propositional                                                                                                                                                                                                                                                                                                                                                                                                                                                                                                                                                                                                                                                                                                                                                                                                                                                                                                                                                                                                                                                                                                                                                                                                                                                                                                                                                                                                                                                                                                                                                                                                                                                                                                                                                                                                                                                                                                                                                                                                                                                                                        | 180:          | 4         | -30     | 900                                                                                                                                                                                                                                                                                                                                                                                                                                                                                                                                                                                                                                                                                                                                                                                                                                                                                                                                                                                                                                                                                                                                                                                                                                                                                                                                                                                                                                                                                                                                                                                                                                                                                                                                                                                                                                                                                                                                                                                                                                                                                                                           |       |  |
|   | -5     | भी निज विकास का जिल्लामाहन - हो दमलेक हैं।                                                                                                                                                                                                                                                                                                                                                                                                                                                                                                                                                                                                                                                                                                                                                                                                                                                                                                                                                                                                                                                                                                                                                                                                                                                                                                                                                                                                                                                                                                                                                                                                                                                                                                                                                                                                                                                                                                                                                                                                                                                                                     | 199:          | 7         | 873     | 995                                                                                                                                                                                                                                                                                                                                                                                                                                                                                                                                                                                                                                                                                                                                                                                                                                                                                                                                                                                                                                                                                                                                                                                                                                                                                                                                                                                                                                                                                                                                                                                                                                                                                                                                                                                                                                                                                                                                                                                                                                                                                                                           | 2     |  |
|   | 25     | मागरित साहत का प्रवासी बिलान-सहस्र वात साम                                                                                                                                                                                                                                                                                                                                                                                                                                                                                                                                                                                                                                                                                                                                                                                                                                                                                                                                                                                                                                                                                                                                                                                                                                                                                                                                                                                                                                                                                                                                                                                                                                                                                                                                                                                                                                                                                                                                                                                                                                                                                     | -220=         | l his     | O. T.   | - 1100                                                                                                                                                                                                                                                                                                                                                                                                                                                                                                                                                                                                                                                                                                                                                                                                                                                                                                                                                                                                                                                                                                                                                                                                                                                                                                                                                                                                                                                                                                                                                                                                                                                                                                                                                                                                                                                                                                                                                                                                                                                                                                                        |       |  |
|   | 5      | विग्रहा अवस्थान - स्थार ए अस्ति।                                                                                                                                                                                                                                                                                                                                                                                                                                                                                                                                                                                                                                                                                                                                                                                                                                                                                                                                                                                                                                                                                                                                                                                                                                                                                                                                                                                                                                                                                                                                                                                                                                                                                                                                                                                                                                                                                                                                                                                                                                                                                               | 135.          | 100       | POST .  | 67=                                                                                                                                                                                                                                                                                                                                                                                                                                                                                                                                                                                                                                                                                                                                                                                                                                                                                                                                                                                                                                                                                                                                                                                                                                                                                                                                                                                                                                                                                                                                                                                                                                                                                                                                                                                                                                                                                                                                                                                                                                                                                                                           | =     |  |
|   | 5      | निमा व रेशाम था - शिक्स दि व शिक्स है                                                                                                                                                                                                                                                                                                                                                                                                                                                                                                                                                                                                                                                                                                                                                                                                                                                                                                                                                                                                                                                                                                                                                                                                                                                                                                                                                                                                                                                                                                                                                                                                                                                                                                                                                                                                                                                                                                                                                                                                                                                                                          | 275           | 200       | Vien.   | 1375                                                                                                                                                                                                                                                                                                                                                                                                                                                                                                                                                                                                                                                                                                                                                                                                                                                                                                                                                                                                                                                                                                                                                                                                                                                                                                                                                                                                                                                                                                                                                                                                                                                                                                                                                                                                                                                                                                                                                                                                                                                                                                                          | 2     |  |
|   | - E    | Prograstogy of Comers Teach Con Tollier                                                                                                                                                                                                                                                                                                                                                                                                                                                                                                                                                                                                                                                                                                                                                                                                                                                                                                                                                                                                                                                                                                                                                                                                                                                                                                                                                                                                                                                                                                                                                                                                                                                                                                                                                                                                                                                                                                                                                                                                                                                                                        | 170 =         | 7.5       | Three l | 850                                                                                                                                                                                                                                                                                                                                                                                                                                                                                                                                                                                                                                                                                                                                                                                                                                                                                                                                                                                                                                                                                                                                                                                                                                                                                                                                                                                                                                                                                                                                                                                                                                                                                                                                                                                                                                                                                                                                                                                                                                                                                                                           |       |  |
|   | F      | Prichalogy of Texture Coming Process - Chatenger                                                                                                                                                                                                                                                                                                                                                                                                                                                                                                                                                                                                                                                                                                                                                                                                                                                                                                                                                                                                                                                                                                                                                                                                                                                                                                                                                                                                                                                                                                                                                                                                                                                                                                                                                                                                                                                                                                                                                                                                                                                                               | 200           | -         |         | 1000                                                                                                                                                                                                                                                                                                                                                                                                                                                                                                                                                                                                                                                                                                                                                                                                                                                                                                                                                                                                                                                                                                                                                                                                                                                                                                                                                                                                                                                                                                                                                                                                                                                                                                                                                                                                                                                                                                                                                                                                                                                                                                                          |       |  |
|   | 5      | ३ च्यारे विकास समितिया - १९ मे अप्रा                                                                                                                                                                                                                                                                                                                                                                                                                                                                                                                                                                                                                                                                                                                                                                                                                                                                                                                                                                                                                                                                                                                                                                                                                                                                                                                                                                                                                                                                                                                                                                                                                                                                                                                                                                                                                                                                                                                                                                                                                                                                                           | 350=          | 1         | - State | 1750                                                                                                                                                                                                                                                                                                                                                                                                                                                                                                                                                                                                                                                                                                                                                                                                                                                                                                                                                                                                                                                                                                                                                                                                                                                                                                                                                                                                                                                                                                                                                                                                                                                                                                                                                                                                                                                                                                                                                                                                                                                                                                                          | - 1   |  |
|   | 5      | श्रीश्चिम् प्रीव्हेशीयकी अगर के पाहक -                                                                                                                                                                                                                                                                                                                                                                                                                                                                                                                                                                                                                                                                                                                                                                                                                                                                                                                                                                                                                                                                                                                                                                                                                                                                                                                                                                                                                                                                                                                                                                                                                                                                                                                                                                                                                                                                                                                                                                                                                                                                                         | 250=          |           |         | 1250                                                                                                                                                                                                                                                                                                                                                                                                                                                                                                                                                                                                                                                                                                                                                                                                                                                                                                                                                                                                                                                                                                                                                                                                                                                                                                                                                                                                                                                                                                                                                                                                                                                                                                                                                                                                                                                                                                                                                                                                                                                                                                                          | -     |  |
|   | Re     | 20-12-15                                                                                                                                                                                                                                                                                                                                                                                                                                                                                                                                                                                                                                                                                                                                                                                                                                                                                                                                                                                                                                                                                                                                                                                                                                                                                                                                                                                                                                                                                                                                                                                                                                                                                                                                                                                                                                                                                                                                                                                                                                                                                                                       | To office the | 6.70      | 42538   | 14390                                                                                                                                                                                                                                                                                                                                                                                                                                                                                                                                                                                                                                                                                                                                                                                                                                                                                                                                                                                                                                                                                                                                                                                                                                                                                                                                                                                                                                                                                                                                                                                                                                                                                                                                                                                                                                                                                                                                                                                                                                                                                                                         | -     |  |
|   | 100    | (2 Badks   Lesco 9 1                                                                                                                                                                                                                                                                                                                                                                                                                                                                                                                                                                                                                                                                                                                                                                                                                                                                                                                                                                                                                                                                                                                                                                                                                                                                                                                                                                                                                                                                                                                                                                                                                                                                                                                                                                                                                                                                                                                                                                                                                                                                                                           | 83            | 1         | 20, F   | 3600                                                                                                                                                                                                                                                                                                                                                                                                                                                                                                                                                                                                                                                                                                                                                                                                                                                                                                                                                                                                                                                                                                                                                                                                                                                                                                                                                                                                                                                                                                                                                                                                                                                                                                                                                                                                                                                                                                                                                                                                                                                                                                                          |       |  |
| * | 02.7   | The state of the s | A 21          | 1         |         | 10790                                                                                                                                                                                                                                                                                                                                                                                                                                                                                                                                                                                                                                                                                                                                                                                                                                                                                                                                                                                                                                                                                                                                                                                                                                                                                                                                                                                                                                                                                                                                                                                                                                                                                                                                                                                                                                                                                                                                                                                                                                                                                                                         | -     |  |
|   | -      | मुख १२ असके मट्टम प्रकाय में गम ही किल्                                                                                                                                                                                                                                                                                                                                                                                                                                                                                                                                                                                                                                                                                                                                                                                                                                                                                                                                                                                                                                                                                                                                                                                                                                                                                                                                                                                                                                                                                                                                                                                                                                                                                                                                                                                                                                                                                                                                                                                                                                                                                        | K.            |           | 1       | 10 100                                                                                                                                                                                                                                                                                                                                                                                                                                                                                                                                                                                                                                                                                                                                                                                                                                                                                                                                                                                                                                                                                                                                                                                                                                                                                                                                                                                                                                                                                                                                                                                                                                                                                                                                                                                                                                                                                                                                                                                                                                                                                                                        | 7     |  |
|   |        | THE COLUMN THE WILL STATE OF THE PROPERTY OF T | ssed for      | 30        | 790/-   | /                                                                                                                                                                                                                                                                                                                                                                                                                                                                                                                                                                                                                                                                                                                                                                                                                                                                                                                                                                                                                                                                                                                                                                                                                                                                                                                                                                                                                                                                                                                                                                                                                                                                                                                                                                                                                                                                                                                                                                                                                                                                                                                             | 4     |  |
|   | W. Y.  | क्षिण जाण है। की अल्लाक्ष्म इस्त के प्रवह समया हार है                                                                                                                                                                                                                                                                                                                                                                                                                                                                                                                                                                                                                                                                                                                                                                                                                                                                                                                                                                                                                                                                                                                                                                                                                                                                                                                                                                                                                                                                                                                                                                                                                                                                                                                                                                                                                                                                                                                                                                                                                                                                          | 200 TOTAL     | 6 60 ES   |         | -/-                                                                                                                                                                                                                                                                                                                                                                                                                                                                                                                                                                                                                                                                                                                                                                                                                                                                                                                                                                                                                                                                                                                                                                                                                                                                                                                                                                                                                                                                                                                                                                                                                                                                                                                                                                                                                                                                                                                                                                                                                                                                                                                           | -     |  |
|   | 1 22   | नुष की भाकित किया जागा है।                                                                                                                                                                                                                                                                                                                                                                                                                                                                                                                                                                                                                                                                                                                                                                                                                                                                                                                                                                                                                                                                                                                                                                                                                                                                                                                                                                                                                                                                                                                                                                                                                                                                                                                                                                                                                                                                                                                                                                                                                                                                                                     |               | 4         | E SULE  | 1500                                                                                                                                                                                                                                                                                                                                                                                                                                                                                                                                                                                                                                                                                                                                                                                                                                                                                                                                                                                                                                                                                                                                                                                                                                                                                                                                                                                                                                                                                                                                                                                                                                                                                                                                                                                                                                                                                                                                                                                                                                                                                                                          | 1     |  |
|   |        |                                                                                                                                                                                                                                                                                                                                                                                                                                                                                                                                                                                                                                                                                                                                                                                                                                                                                                                                                                                                                                                                                                                                                                                                                                                                                                                                                                                                                                                                                                                                                                                                                                                                                                                                                                                                                                                                                                                                                                                                                                                                                                                                | 558865        |           | AT .    | 1                                                                                                                                                                                                                                                                                                                                                                                                                                                                                                                                                                                                                                                                                                                                                                                                                                                                                                                                                                                                                                                                                                                                                                                                                                                                                                                                                                                                                                                                                                                                                                                                                                                                                                                                                                                                                                                                                                                                                                                                                                                                                                                             | -     |  |
|   | 80.    | Spiel and Armer                                                                                                                                                                                                                                                                                                                                                                                                                                                                                                                                                                                                                                                                                                                                                                                                                                                                                                                                                                                                                                                                                                                                                                                                                                                                                                                                                                                                                                                                                                                                                                                                                                                                                                                                                                                                                                                                                                                                                                                                                                                                                                                |               | -         | 1       | 19844                                                                                                                                                                                                                                                                                                                                                                                                                                                                                                                                                                                                                                                                                                                                                                                                                                                                                                                                                                                                                                                                                                                                                                                                                                                                                                                                                                                                                                                                                                                                                                                                                                                                                                                                                                                                                                                                                                                                                                                                                                                                                                                         |       |  |
|   | 7.5    | 2 1 2019.                                                                                                                                                                                                                                                                                                                                                                                                                                                                                                                                                                                                                                                                                                                                                                                                                                                                                                                                                                                                                                                                                                                                                                                                                                                                                                                                                                                                                                                                                                                                                                                                                                                                                                                                                                                                                                                                                                                                                                                                                                                                                                                      | 100           |           | /       | 12.700                                                                                                                                                                                                                                                                                                                                                                                                                                                                                                                                                                                                                                                                                                                                                                                                                                                                                                                                                                                                                                                                                                                                                                                                                                                                                                                                                                                                                                                                                                                                                                                                                                                                                                                                                                                                                                                                                                                                                                                                                                                                                                                        |       |  |
|   | 5000   |                                                                                                                                                                                                                                                                                                                                                                                                                                                                                                                                                                                                                                                                                                                                                                                                                                                                                                                                                                                                                                                                                                                                                                                                                                                                                                                                                                                                                                                                                                                                                                                                                                                                                                                                                                                                                                                                                                                                                                                                                                                                                                                                | 180           | TOTA      | VL.     | 10790                                                                                                                                                                                                                                                                                                                                                                                                                                                                                                                                                                                                                                                                                                                                                                                                                                                                                                                                                                                                                                                                                                                                                                                                                                                                                                                                                                                                                                                                                                                                                                                                                                                                                                                                                                                                                                                                                                                                                                                                                                                                                                                         | )- 01 |  |