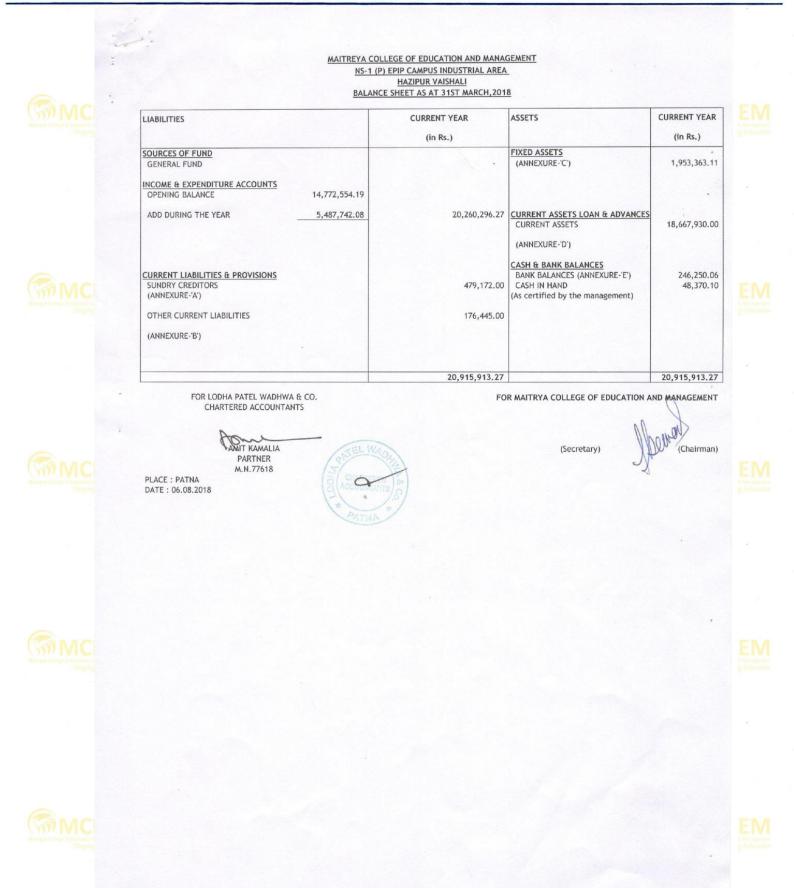

| 18,667,930.0                                                  |
| ANNEXURE - 'E' (BANK BALANCE)                                                     |                                                               |
| PUNJAB NATIONAL BANK (CA)                                                         | 246,250.0                                                     |
| TOTAL                                                                             | 246,250.0                                                     |



00004 074004





Maitreya College of Education & Management

Affiliated to Aryabhatta Knowledge University, Patna







Maitreya College of Education & Management

Affiliated to Aryabhatta Knowledge University, Patna







Shaping Education Affiliated to Aryabhatta Knowledge University, Patna AUDIT REPORT OF F.Y. 2018-19 FORM NO. 10B [See rule 17B] Audit report under section 12A (b) of the Income Tax Act, 1961, in the case of Charitable or religious trusts or institution We have examined the balance sheet of MAITREYA EDUCATION TRUST as at 31/03/2019 and the Income & Expenditure Account for the year ended on that date which is in agreement with the books of account maintained by the said trust or institution. We have obtained all the information and explanations which to the best of our knowledge and belief were necessary for the purposes of the audit. In our opinion, proper books of account have been kept by the head office and the branch appears from our examination of the books, and proper returns ad