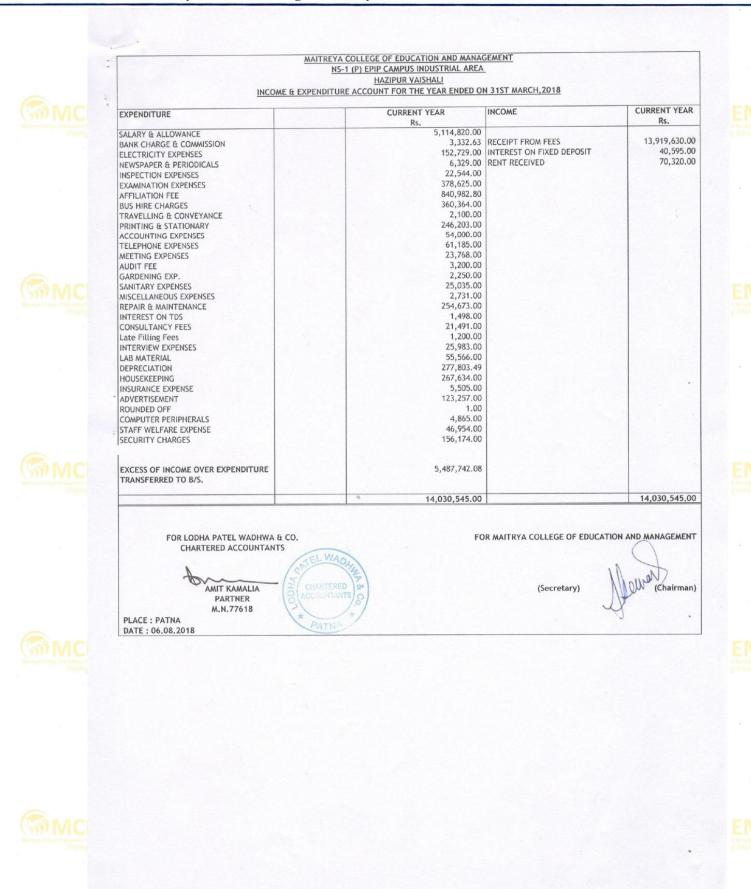

| 17,199,277.0                                                  |
| TOTAL                                                                             | 18,667,930.0                                                  |
| ANNEXURE - 'E' (BANK BALANCE)                                                     |                                                               |
| PUNJAB NATIONAL BANK (CA)                                                         | 246,250.0                                                     |
| TOTAL                                                                             | 246,250.0                                                     |



00004 074004





Maitreya College of Education & Management

Affiliated to Aryabhatta Knowledge University, Patna







Maitreya College of Education & Management

Affiliated to Aryabhatta Knowledge University, Patna







Shaping Education Affiliated to Aryabhatta Knowledge University, Patna AUDIT REPORT OF F.Y. 2018-19 FORM NO. 10B [See rule 17B] Audit report under section 12A (b) of the Income Tax Act, 1961, in the case of Charitable or religious trusts or institution We have examined the balance sheet of MAITREYA EDUCATION TRUST as at 31/03/2019 and the Income & Expenditure Account for the year ended on that date which is in agreement with the books of account maintained by the said trust or institution. We have obtained all the information and explanations which to the best of our knowledge and belief were necessary for the purposes of the audit. In our opinion, proper books of account have been