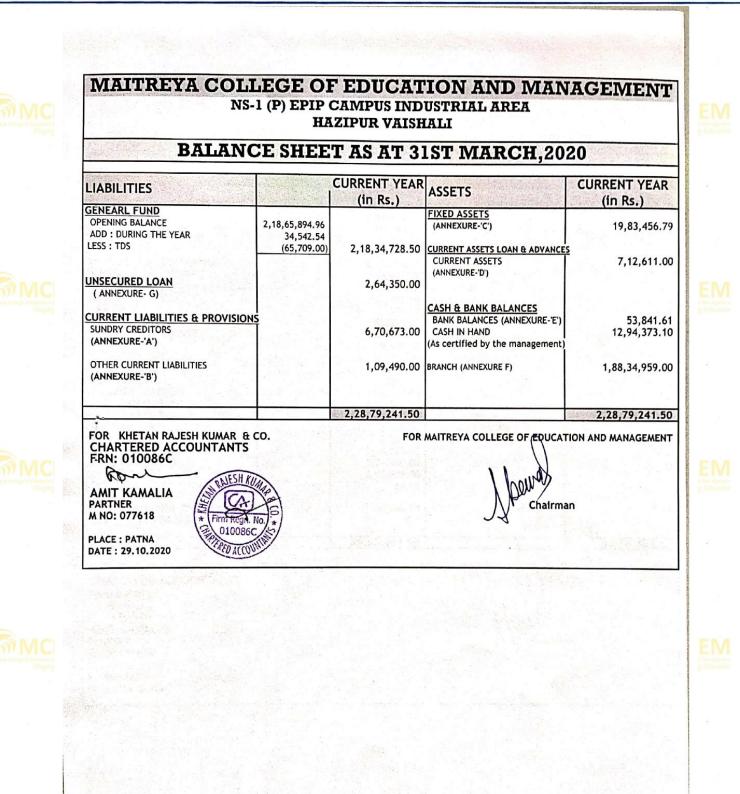

#### MAITREYA COLLEGE OF EDUCATION AND MANAGEMENT NS-1 (P) EPIP CAMPUS INDUSTRIAL AREA HAZIPUR VAISHALI **BALANCE SHEET AS AT 31ST MARCH, 2021** CURRENT YEAR CURRENT YEAR LIABILITIES ASSETS (in Rs.) (in Rs.) GENEARL FUND FIXED ASSETS **OPENING BALANCE** 21,833,860.93 (ANNEXURE-'C') 1,894,428.20 ADD : DURING THE YEAR 1,459,453.64 LESS : TDS 23,293,314.57 CURRENT ASSETS LOAN & ADVANCES CURRENT ASSETS 926,001.00 (ANNEXURE-'D') UNSECURED LOAN 64,350.00 (ANNEXURE- G) CASH & BANK BALANCES CURRENT LIABILITIES & PROVISIONS BANK BALANCES (ANNEXURE-'E') 302,600.27 SUNDRY CREDITORS 263,885.00 CASH IN HAND 805,154.10 (ANNEXURE-'A') (As certified by the management) OTHER CURRENT LIABILITIES 16,943.00 BRANCH (ANNEXURE F) 19,710,309.00 (ANNEXURE-'B') 23,638,492.57 23,638,492.57 FOR KHETAN RAJESH KUMAR & CO. CHARTERED ACCOUNTANTS FRN: 010086C FOR MAITREYA COLLEGE OF EDUCATION AND MANAGEMENT AD AMIT KAMALIA PARTNER hairman M NO: 077618 PLACE : PATNA DATE: 12-11.2021