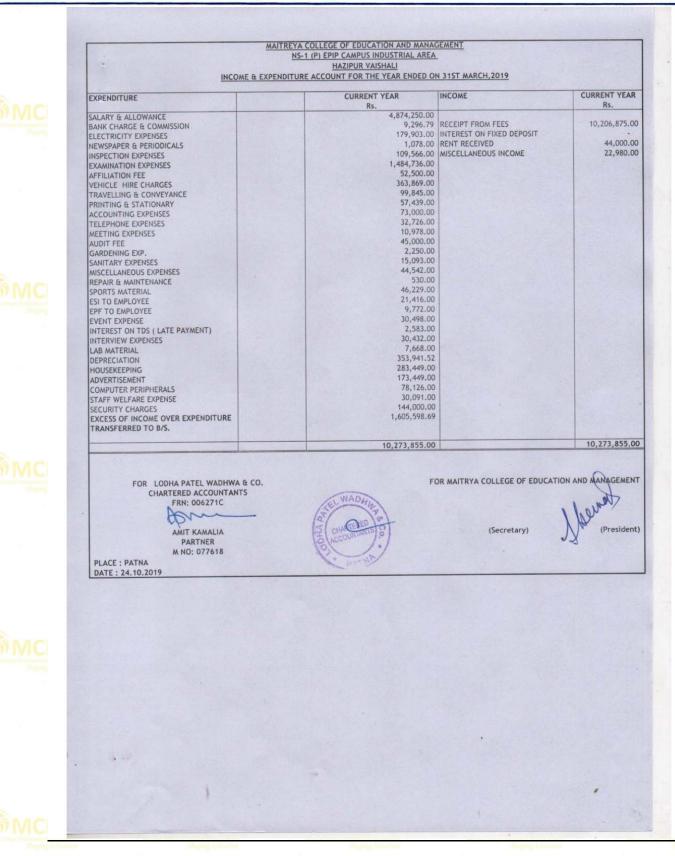

# (Smc)

NCOME & EXPENDITURE ACCOUNT FOR THE YEAR ENDED 31ST MARCH,202

MAITREYA COLLEGE OF EDUCATION AND MANAGEMENT NS-1 (P) EPIP CAMPUS INDUSTRIAL AREA HAZIPUR VAISHALI

| EXPENDITURE                       | CURRENT YEAR<br>Rs. | INCOME            | CURRENT YEAR<br>Rs. |
|-----------------------------------|---------------------|-------------------|---------------------|
| SALARY & ALLOWANCE                | 4,004,924.00        |                   |                     |
| BANK CHARGE & COMMISSION          | 8,670.64            | RECEIPT FROM FEES | 7,655,898.20        |
| ELECTRICITY EXPENSES              | 100,946.00          |                   |                     |
| EXAMINATION EXPENSES              | 11,800.00           |                   |                     |
| VEHICLE HIRE CHARGES              | 170,748.00          |                   |                     |
| TRAVELLING & CONVEYANCE           | 4,600.00            |                   |                     |
| PRINTING & STATIONARY             | 106,821.00          |                   |                     |
| ACCOUNTING EXPENSES               | 312,000.00          |                   |                     |
| TELEPHONE EXPENSES                | 16,824.90           |                   |                     |
| MISCELLANEOUS EXPENSES            | 64,285.00           |                   |                     |
| REPAIR & MAINTENANCE              | 57,950.00           |                   |                     |
| ESI TO EMPLOYEE                   | 25,329.00           |                   |                     |
| EPF TO EMPLOYEE                   | 49,870.00           |                   |                     |
| EVENT EXPENSE                     | 14,894.00           |                   |                     |
| INTERVIEW EXPENSES                | 30,320.00           |                   |                     |
| UNIVERSITY EXPENSE                | 774,000.00          |                   |                     |
| WEBSITE MAINTENANCE               | 28,000.00           |                   |                     |
| ADVERTISEMENT                     | 16,745.00           |                   |                     |
| STAFF WELFARE EXPENSE             | 7,000.00            |                   |                     |
| SECURITY CHARGES                  | 144,000.00          |                   |                     |
| DEPRECIATION                      | 246,717.01          |                   |                     |
| ROUND OFF                         | 0.01                |                   |                     |
| EXCESS OF INCOME OVER EXPENDITURE | 1,459,453.64        |                   |                     |
| TRANSFERRED TO B/S.               |                     |                   |                     |
|                                   | 7,655,898.20        |                   | 7,655,898.20        |