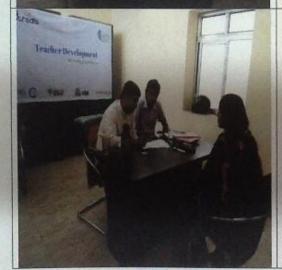

Based on preliminary interaction, the need of teacher development workshop for selected candidates was felt and planned to be organized after Diwali holiday.

Out of appeared candidates, the following students were selected for next round of training.

- Rajeev Kumar Ranjan
- Shashikesh Kumar
- Anjani Kumari

We appreciate the kind effort by Maitreya College of Education and Management, Hajipur. We would wish to thank the support of Maitreya College of Education and Management academic, HR team and senior management team.