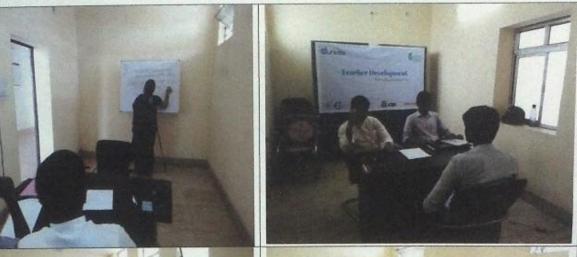

### Interview cum Interaction Report

# @ Maitreya College of Education and Management dated 12th Oct 2018

On 12<sup>th</sup> October 2018, Edcreate Technologies in collaboration with Sustainable Development and Research foundation conducted interview cum interaction session at Maitreya College of Education and Management, Hajipur. Prior to this, on 26<sup>th</sup> September 2018 Edcreate Technologies conducted interaction session with 2016-18 B.Ed. graduate students.

The day experienced interaction with 7 candidates from 2016-18 and past year B.Ed. graduate students.

Name of Candidates:

- Rajeev Kumar Ranjan
- Mohar Lal
- Shashikesh Kumar
- · Prahlad Kumar
- · Anjani Kumari
- Kamla Kumari
- Vandana Kumari