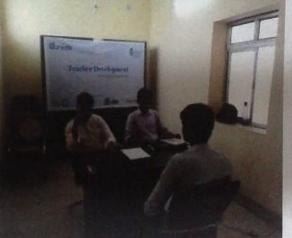

### Interview cum Interaction Report

# @ Maitreya College of Education and Management dated 12th Oct 2018

On 12<sup>th</sup> October 2018, Edcreate Technologies in collaboration with Sustainable Development and Research foundation conducted interview cum interaction session at Maitreya College of Education and Management, Hajipur. Prior to this, on 26<sup>th</sup> September 2018 Edcreate Technologies conducted interaction session with 2016-18 B.Ed. graduate students.

The day experienced interaction with 7 candidates from 2016-18 and past year B.Ed. graduate students.

Name of Candidates:

- Rajeev Kumar Ranjan
- Mohar Lal
- Shashikesh Kumar
- · Prahlad Kumar
- · Anjani Kumari
- Kamla Kumari
- Vandana Kumari

Based on preliminary interaction, the need of teacher development workshop for selected candidates was felt and planned to be organized after Diwali holiday.

Out of appeared candidates, the following students were selected for next round of training.

- Rajeev Kumar Ranjan
- Shashikesh Kumar
- Anjani Kumari

We appreciate the kind effort by Maitreya College of Education and Management, Hajipur. We would wish to thank the support of Maitreya College of Education and Management academic, HR team and senior management team.