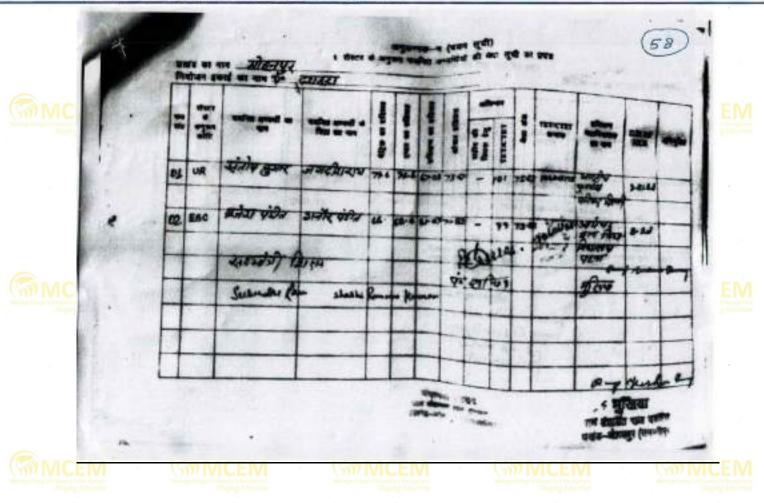

बयनित अध्यक्षियों की सूची :-

| A S | নামত কালখ | वितार, पति श्रा<br>गाम | स्थानी पता                             | and special | अपन्य प<br>कोहि | a- Rife    | वेद<br>वेदिक/श्यासक | पदनपारित किराम्या<br>का नाम |
|-----|-----------|------------------------|----------------------------------------|-------------|-----------------|------------|---------------------|-----------------------------|
| 1   | वयु कुमार | शिक्जी साह             | शासपुर लोई,<br>यहाङ्गपुर तोई,<br>वेशरी | 34          | EBC             | 13.12.1988 | वेशिक               | प्राथमिक जनेश<br>पासवान दोल |