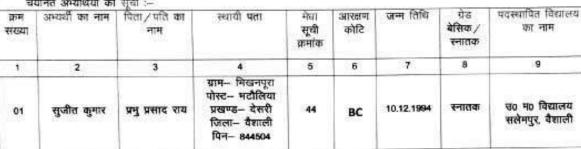

## अनुसूची-3

(जिला का नाम-मुजफ्फरपुर) (प्रखण्ड शिक्षक नियोजन इकाई साहेबगंज)

विहार पंचायत प्रारंभिक शिक्षक (नियोजन एवं सेवा-शार्त) नियमावली-2012(यथा संशोधित) एवं विहार नगर प्रारंभिक शिक्षक नियमावली-2012(वया संशोधित) के आलोक में वर्ष 2019-20 में राज्य के प्रारंभिक विद्यालयों में शिक्षक के यद पर निवृत्तित हेतू विज्ञप्ति पदों के विरुद्ध मध्य विधालय के शिक्षक के रूप में निम्नलिखित सूची में अंकित अन्यर्थियों का चयन नियुक्ति हेतु किया गया है। शिक्षक के पद पर यह नियुक्ति पूर्णतः औपवधित होगी।

अतः निम्नलिखित सूची में अंकित अध्यर्थी, यदि शिक्षक के पद पर नियुक्त होना चाहते हो, तो 30 दिनों के बंदर वे सूची में अंकित पदस्थापन के विधालय में योगदान देना सुनिश्चित करें, अन्यथा अध्यर्थी का दावा स्वतः समाप्त हो जायेगा।

संबंधित चयनित अध्वर्थियों की सूची:-

| 350 R | त अभ्यथी का नाम                 | नाम                 | भ स्थायी पता                                | मेधा सूर्य<br>क्रमांक | आरक्षण<br>कोटि | जन्म तिथि  | ग्रंड<br>बेसिक<br>/स्ना<br>तक | पदस्थापितः विधास<br>का नाम            |
|-------|---------------------------------|---------------------|---------------------------------------------|-----------------------|----------------|------------|-------------------------------|---------------------------------------|
| 1     | धीरज कुमार                      | दिलीप कुमार         | संग्रामपुरःपूर्वीचन्पारण                    | 1894                  | UR             | 12.07.1993 | वेसिक                         |                                       |
| 2     | चंदन कुमार                      | राजेश कुमार गुप्ता  | पारसपुर,मुशहरी,मोतीपुर,<br>मुजफ्फरपुर       | 1989                  | UR             | 22.06.1995 | बेसिक                         | २० वि० बंगरा बरार<br>सक्यकविक्महमदपुर |
| 3     | विकास कुमार                     | दिनेश यादव          | पिपरिया<br>दियारा,पिपरिया,लखीसराय           | 3100                  | UR             | 02.03.1997 | बेसिक                         | मधूसूदन<br>मध्विध्नाचोपुर हजारी       |
| 4     | राजीव कुमार माझी<br>राजीव कुमार | गुलाबी गांझी        | रतनसार,बौसी,बॉका                            | 3145                  | UR             | 02.04.1998 | बेसिक                         | म0 दि0 बंगरा बरार                     |
|       |                                 | अर्जुन राय          | झखरा<br>शेख,कर्जा,मुजफ्करपुर                | 3289                  | UR             | 25.08.1992 | बेसिक                         | रक का का का करहारत<br>क्रिक्टी        |
| 6     | सत्येन्द्र कुमार                | दिनेश राय           | गुरसीयाँ,करताहाँ,वैशाली                     | 3383                  | BC             | 15.09.1998 | देसिक                         | <b>उ</b> ठम्०विवयौद्धा                |
| 7     | रौशन कुमार                      | चन्देश्वर प्र० सिंह | दुबाहा,सकरा,मुजफ्फरपुर                      | 3461A/3<br>777        | ВС             | 02.03.1979 | बेसिक                         |                                       |
|       | रजनीश कुमार                     | हरेन्द्र प्रo सिंह  | खेमाजी टोला,मुफ्फिसल<br>सारण                | 3476                  | ВС             | 01.01.1994 | बेसिक                         | मठदिठबल्यी नरहर<br>उठमठदिठहुस्सेपुर   |
|       | सोचिन्दर कुशवाहा                | मृगुराशन प्रसाद     | इमिलिया,मोरे,गोपालगंज                       | 3583                  | ВС             | 20.08.1992 | बेसिक                         | दोबंधा                                |
|       | संतोष कुमार                     | विमल राय            | वाजीतपुर हुसेना,गोरौल<br>,वैशाली            | 3585                  | BC             | 19.05.1993 | बेसिक                         | माविध्यकती दशास्त<br>सामाविध्युतसोपुर |
| 17    | राव कुमार                       | 2                   | दिग्धी कला<br>पश्चिमी,हाजीपुर<br>सदर,वैशाली | 1526/35<br>88A        | BC             | 20.11.1994 | बेसिक                         | जगदारी                                |
| 2 4   | बलू कुमार                       |                     | पिपरिया<br>दियारा,पिपरिया,लखीसराय           | 3615                  | BC ·           | 10.05.1995 | बेसिक                         | माधिवमत्इ रस्त                        |
| 3 16  | रातात सिंह                      |                     | मकदुनपुर पेाझा,गोरील<br>वैशाली              | 3633                  | BC 1           | 10.12.1980 | वेसिक                         | स्य मा विश्वरेजनापुर                  |
|       | पक कुमार                        | शम्पु राव           | नंझार,मेन,बेलागंज,गया                       | 3705                  | BC 2           | 20.07.1993 | वेशिक                         | न्छव्यिपकडी बसारत                     |
| ad    | निकद्व नारायण                   | नन्दु प्रसाद मेहता  | कदुमपुर,मानपुर,नालान्दा                     | 3833                  |                | 3.12.1995  |                               | च्चमावित्रभीशपुरा<br>च्चमावित्रभीरेषा |