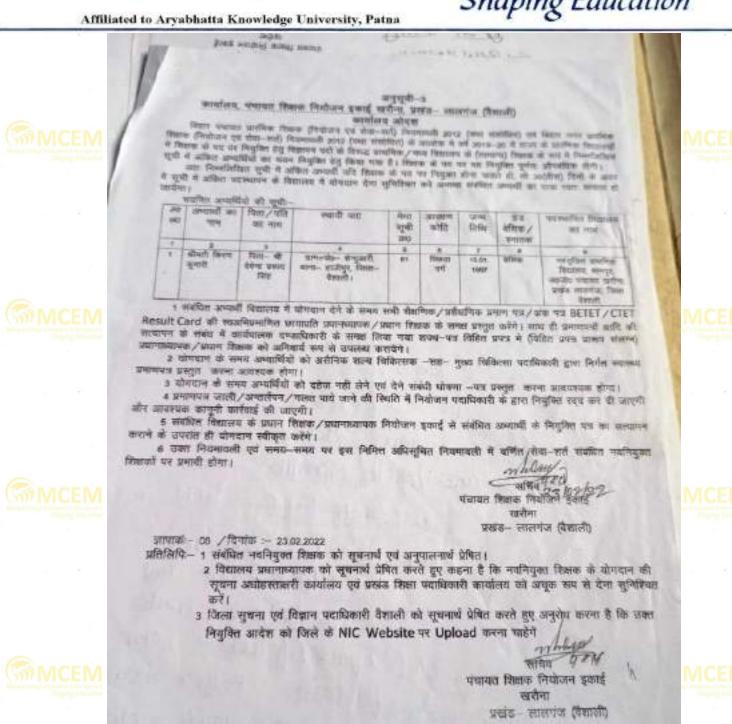

EM

Shaping Education

Affiliated to Aryabhatta Knowledge University, Patna

अनुसूची—3 पंचायत शिक्षक नियोजन इकाई करताहाँ बुजुर्ग, प्रखंड— लालगंज (वैशाली) कार्यालय ओदश

बिहार पंचायत प्रारंभिक शिक्षक (नियोजन एवं सेवा—शत) नियमावली 2012 (यथा संशोधित) एवं बिहार नगर प्रारं शिक्षक (नियोजन एवं सेवा—शत) नियमावली 2012 (यथा संशोधित) के आलोक में वर्ष 2019—20 में राज्य के प्रारं विद्यालयों में शिक्षक के पद पर नियुक्ति हेतु विङ्मापन पदों के विरुद्ध प्राथमिक / मध्य विद्यालय के (1 to V सामान्य) शिक्ष के रूप में निम्निलेखित सूची में अंकित अभ्यर्थियों का चयन नियुक्ति हेतु किया गया है। शिक्षक के पद पर यह नियु पूर्णतः औपबंधिक होगी।

अतः निम्नलिखित सूची में अंकित अभ्यर्थी यदि शिक्षक के पद पर नियुक्त होना चाहते हो, तो 30 दिनों के अंदर सूची में अंकित पदस्थापन के विद्यालय में योगदान देना सुनिश्चित करे अन्यथा सबंधित अभ्यर्थी का दावा स्वतः समाप्त जायेगा।

चयनित अभ्यर्थियो की सची:--

| क्र0<br>सं0 | अन्यार्थी का<br>नाम | पिता / पति का<br>नाम | स्थायी पता                                            | मेघा<br>सूची<br>क्रमांक | आरक्षण<br>कोटि | जन्म तिथि  | ग्रेड<br>वेसिक/<br>स्तनातक | पदस्थापित विद्यालय<br>नाम            |
|-------------|---------------------|----------------------|-------------------------------------------------------|-------------------------|----------------|------------|----------------------------|--------------------------------------|
| 1           | 2                   | 3                    | 4                                                     | 5                       | 6              | 7          | 8                          | 9                                    |
| 01          | बबिता<br>कुमारी     | हरि नारायण<br>सिंह   | ग्राम+पी0—<br>सेनदुआरी धाना—<br>हाजीपुर सदर<br>वैशाली | 94                      | BCF            | 28,10,1995 | बेसिक                      | नव0 प्राठ विठ बन्दर<br>(पासवान टोला) |

1 संबंधित अन्यर्थी विद्यालय में योगदान देने के समय सभी शैक्षणिक / प्रशैक्षणिक प्रमाण पत्र / अंक पत्र BETET/CI Result Card की स्वअमिप्रमाणित छायाप्रति प्रधानध्यापक / प्रधान शिक्षक के समक्ष प्रस्तुत करेंगे। साथ ही प्रमाणपत्रों आदि सत्यापन के संबंध में कार्यपालक दण्डाधिकारी के समक्ष लिया गया शपध—पत्र विहित प्रपत्र में (विहित प्रपत्र प्रारूप संल प्रधानाध्यापक / प्रधान शिक्षक को अनिवार्य रूप से उपलब्ध करायेंगे।

2 योगदान के समय अन्यार्थियों को असैनिक शल्य चिकित्सक –सह– मुख्य चिकित्सा पदाधिकारी द्वारा निर्गत स्वार प्रमाणपत्र प्रस्तुत करना आवश्यक होगा।

3 योगदान के समय अभ्यर्थियों को दहेज नहीं लेने संबंधी घोषणा - पत्र प्रस्तुत करना आवयश्यक होगा।

4 प्रमाणपत्र जाली/अन्तर्लेपन/गलत पाये जाने की स्थिति में नियोजन पदाधिकारी के द्वारा नियुक्ति स्द्द कर जाएगी और आवश्यक कानृती कार्रवाई की जाएगी।

5 संबंधित विद्यालय के प्रधान शिक्षक / प्रधानाध्यापक नियोजन इकाई से संबंधित अभ्यार्थी के नियुक्ति पत्र सत्यापन कराने के उपरांत ही योगदान स्वीकृत करेंगे।

6 उक्त नियमावली एवं समय-समय पर इस निमित्त अधिसूचित नियमावली में वर्णित सेवा-शर्त संबंधित नवनियुः शिक्षकों पर प्रभावी होगा।

A

पंचायत शिक्षक नियोजन इकाई करताहाँ बुजुर्ग प्रखंड— लालगंज (वैशाली)

नापाक 01 /दिनांक 23/2/2-2

प्रतिलिपि:— 1 संबंधित नवनियुक्त शिक्षक को सूचनार्थ एवं अनुपालनार्थ प्रेषित।

2 विद्यालय प्रधानाध्यापक को सूचनार्थ प्रेषित करते हुए कहना है कि नवनियुक्त शिक्षक के योगदान की सूचना अधोहस्ताक्षरी कार्यालय एवं प्रखंड शिक्षा पदाधिकारी कार्यालय को अचूक रूप से देना सुनिश्चित करें।

कर। 3 जिला सुचना एवं विज्ञान पदाधिकार वैशाली को सूचनार्थ प्रेषित करते हुए अनुरोध करना है कि उक्त नियुक्ति आदेश को जिले के NIC के Website पर Upload करना चाहेंगें।

> संघिव पंचायत शिक्षक नियोजन इकाई करताहाँ बुजुर्ग प्रखड- लालगंज (वैशाली)