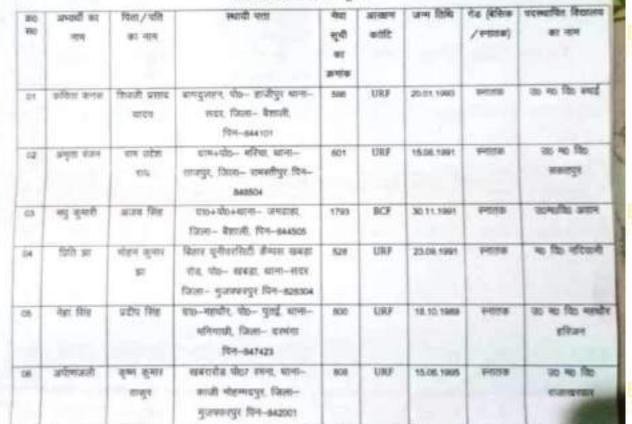

अनुसूनी - 3 मुजफ्फरपुर प्रखण्ड शिक्षक नियोजन इकाई, साठेबर्गज कार्यालय आदेश

विहार पंचायत प्रारंभिक शिक्षक (नियोजन एवं रोवा-शर्त) नियमावली-2012 (ववा संशोधित) एवं विहार नगर प्रारंभिक शिक्षक केयोजन एवं रोवा-शर्त) नियमावली-2012 (ववा शंशोधित) के आलोक में वर्ष 2019-20 में राज्य के प्रारंभिक विद्यालयों में शिक्षक के ए पर नियुक्ति हेतु विशापित पर्यों के विरुद्ध प्राथमिक/मध्य विद्यालय के वर्ग । से 5 (सामान्य/ उर्दू) के शिक्षक के रूप में निम्निलिंडत हुवें में अधित अश्वार्थियों का चयम नियुक्ति हेतु किया गया है। शिक्षक के एवं पर यह मियुक्ति पूर्णतः औपश्रीषक होगी।

अतः निकालिकित सूची में ऑकित अभ्यर्थी वदि शिक्षक के पद पर नियुक्त होना वाहते हों, तो 30 दिनों के अंदर दे सूची में भीकेत पदस्यापन के विशालय में योगदान देना सुनिश्चित करें अन्यक्षा अभ्यर्थी का वावा स्वतः समाप्त हो जायेगा।

|     | 湖. | अञ्चरित्री का नास | पिता /पति का<br>नाम           | स्वायी पता                                                  | मेबा<br>सूची<br>क्रमांक | मारका<br>म<br>कोटि | जन्म<br>तिथि | ग्रेड (बेसिक<br>/स्नातक) | पदस्यापित विद्यालय<br>का नाम    | अभियुर्ग<br>क्त |
|-----|----|-------------------|-------------------------------|-------------------------------------------------------------|-------------------------|--------------------|--------------|--------------------------|---------------------------------|-----------------|
|     |    | यरमधी अंजुक       | त्रते.<br>जियाउल्लाह<br>स्राम | वार्ड मं २ मरीया राम<br>मोहमदाबाद, पो सराय<br>वैशाली ८४४१२५ | 4284                    | UR                 | 20.08.1992   | बेसिक ग्रेड              | उ. माध्यमिक<br>विद्यालय रजवाड़ा | (PH)            |
|     | 2  | जमेश प्र. बादर    | शबुधन छ।<br>चादव              | खीपैती पो दमगदी वाना<br>सैर बाजार जिला सहरसा                | 6750                    | вс                 | 21.09.1968   | वेतिक ग्रेड              | उ.मप. विद्यालय<br>पीपरा असली    | (PH)            |
|     | *  | विपुल श्रीवासन्त  | ओन प्रकाश<br>श्रीवास्तव       | वा यो जमालपुर<br>बाजबहादुर जिला<br>आजमगढ़ उ. प्रदेश         | 7                       | UR                 | 12.07,1998   | वेसिक ग्रेड              | उ.स. विद्यालय<br>भतहण्डी        |                 |
| 2 8 | 4  | संदीप थाटव        | वैजनाय चादव                   | विजय नगर तेतरी बाजार<br>सिद्धार्थनगर                        | 9                       | UR                 | 25,12,1996   | बेसिक ग्रेड              | म. विद्यालय<br>सारंगपुर         |                 |
|     |    | आपओल स्तव         | वीश चन्द                      | वा पो धनजवल जिला<br>संतक्षीर नगर उत्तर<br>प्रदेश            | 10                      | UR                 | 07.02.1995   | बेसिक ग्रेड              | उ.म. विद्यालय<br>सहदुक्लेपुर    |                 |
|     | -  | पंकाल सादव        | सरकाराम्<br>यादव              | जोतिया पो उदयपुर जिला<br>सिद्धार्यंत्रगर उत्तर प्रदेश       | 27                      | UR                 | 16.07,1986   | वेतिक ग्रेड              | म. विद्यालय<br>सारंगपुर         |                 |
|     | 9  | धरण सिंह          | पटम शिंह                      | गर्स पद्धी ठोइल जिला<br>पलवल हरियाणा                        | 55                      | UR                 | 10.05,1995   | वेशिक ग्रेड              | उ.म. विद्यालय असुई<br>रसूल      |                 |
|     |    | क्षेण शिष्ठ       | अजयसिंह                       | 14 / 20 करतुरबा नगर<br>शाहदरा दिश्ली 110032                 | 119                     | UR                 | 11.11.1907   | different dist           | रा.स. विशालव<br>अजवानपुर        |                 |