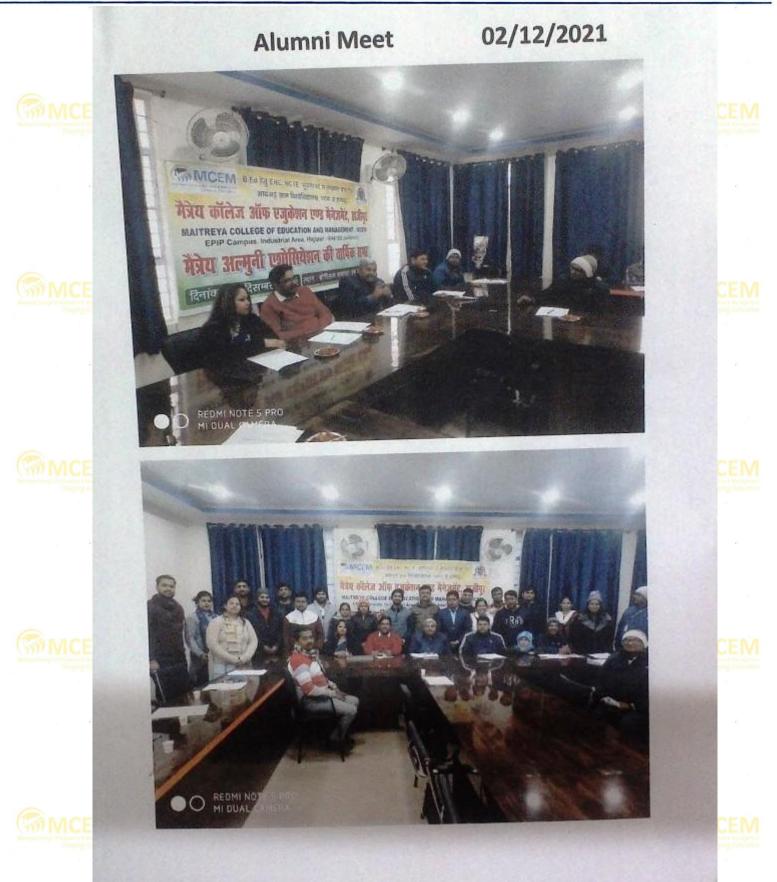

## Report of Alumni Meet 2021-22

The formal Alumni Association of MCEM has been functioning for many years as a supportive organ of the college and playing a pivotal role in the pursuit excellence in the field of higher education.

The Alumni Association convened its Mega Alumni Day on 02-12-2021 at Seminar Hall. President, MAA, Mr. Dhanush Vir Sah was the keynote speaker. The previous passed out batches of college was honored on this occasion. Principal Prof. (Dr.) Gyandeo Mani Tripathi, Co-ordinator Prof. Raj Kumar Roy, Santosh Kumar, Prabhat Kumar Singh and Shiv Kumar Hari addressed the gathering. The presence of life members of the association, former teachers and the alumni from various walks of life made the meeting a grand success. 62 students were participated in the meeting. Participation of final year students was appreciated and they interacted with the alumni as part of the Alumni day. Open discussion was done to improve the activities of the association. Discuss on meet to conduct the seminar/workshops/expert talks on any relevant topics in education with the help of prominent alumni members. After refreshment, the programme was conducted at 2:30 pm. After the group photo session, alumni visited the classrooms and cherished their memories. Gathering disbursed at 3:30 pm.