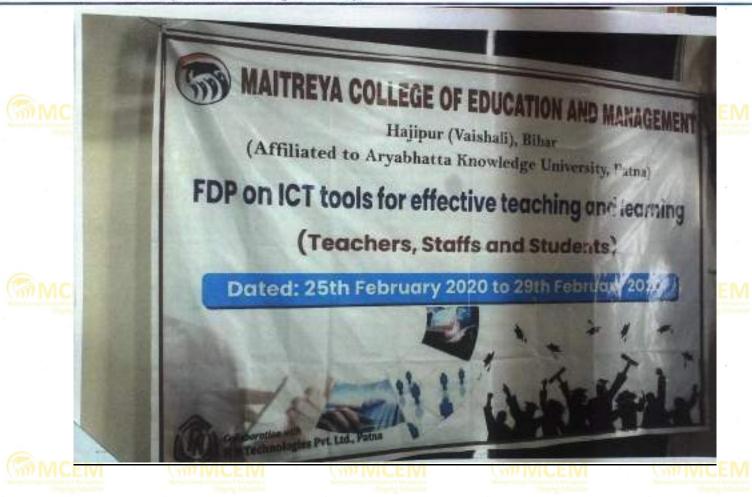

Shaping Education

Affiliated to Aryabhatta Knowledge University, Patna

Maitreya College of Education & Management
Shaping Education

Affiliated to Aryabhatta Knowledge University, Patna

Date: 29.09.2020

Report of Five days FDP on ICT tools for effective teaching and learning

FDP on ICT tools for effective teaching and learning was organized in ICT lab on 25-02-2020 to 29-02-2020 for Teaching and Non-Teaching Staff members from 11:00 Am onwards. The resource person was Er. Md. Kashif Nezam (MCA) Divine Solutions, Patna,

In this programme, Md. Kashif Nezam introduces the basic concepts of computer fundamental, Windows 10 OS, MS-Word, MS-Excel, MS-Powerpoint and internet concepts to all staff members of the college. In addition to chalk and duster method of teaching, the faculty members are using the IT enabled learning tools such as video clippings, Audio system, online sources, to expose the students for advance knowledge and practical learning.