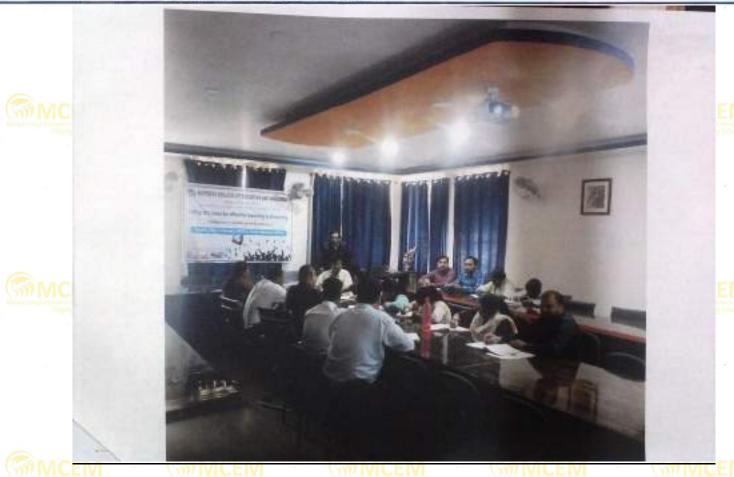

Shaping Education

Affiliated to Aryabhatta Knowledge University, Patna

Maitreya College of Education & Management
Shaping Education

Affiliated to Aryabhatta Knowledge University, Patna

Date: 29.09.2020

Report of Five days FDP on ICT tools for effective teaching and learning

FDP on ICT tools for effective teaching and learning was organized in ICT lab on 25-02-2020 to 29-02-2020 for Teaching and Non-Teaching Staff members from 11:00 Am onwards. The resource person was Er. Md. Kashif Nezam (MCA) Divine Solutions, Patna,

Classrooms are fully ICT enabled with Projector and Laptops

Faculty Rekha Kumari conducted the proceeding. All staff took efforts successful organization of the program.

DR. GYANDEO MANI TRIPATHI

PRINCIPAL MAITREYA COLLEGE OF EDUCATION MAITREYA COLLEGE OF EDUCATION MANAGEMENT HALIPUR, BIHAR