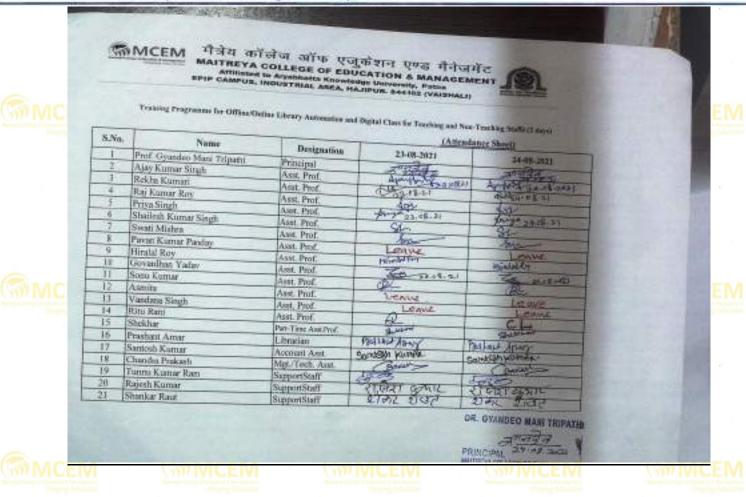

Date: 24.08.2021

Report of Two days FDP on "Training Programme for Offline/Online Library Automation and Digital Class for Teaching and Non-Teaching Staffs" from 23-08-2021 to 24-08-2021

A two day training program on Offline/Online Library Automation and Digital Class for teaching and non-teaching staffs was conducted on 23-08-2021 to 24-08-2021 from 11:30 onwards in Library of College. In the training 17 staff members were present.

#### Content of training

In the training session of first day details of Offline/Online Library Automation were given. In the software of library and digital class solution, there different modules which are useful for the students and staffs. Some of the modules as mentioned below: