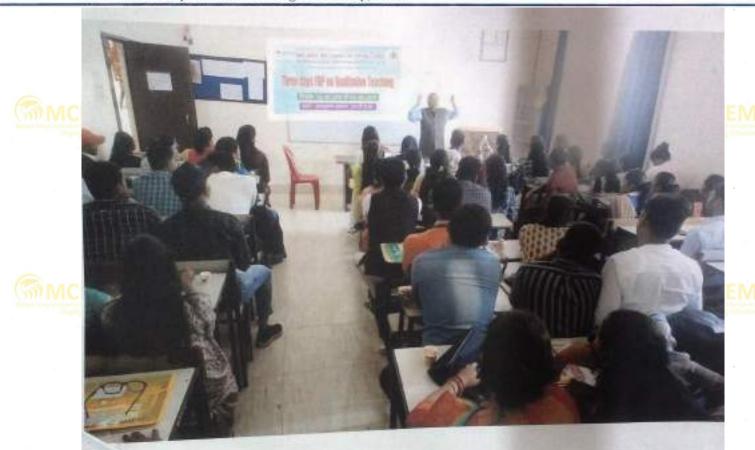

Affiliated to Aryabhatta Knowledge University, Patna

Maitreva College of Education & Management Shaping Education

Affiliated to Aryabhatta Knowledge University, Patna

Date: 04.09.2019

Report of three days FDP on "Qualitative Teaching" from 02-09-2019 to 04-09-2019

MCEM College, organized FDP on "Qualitative Teaching" on 02-09-2019 to 04-09-2019 in seminar hall for the faculty members of the college.

Expert for the FDP was Dr. Surya Kumar Jha, Ex-principal CTE, Chapra

Dr. Surya Kumar Jha started the session by explaining "Qualitative Teaching" focuses on the outcomes of learning, learning skills ability to explain abstract concepts in a simple manner. Qualitative teaching is the art of science or technology of impacting quality (valuable, worthy, rewarding, effective) and time-invariant knowledge and skill.