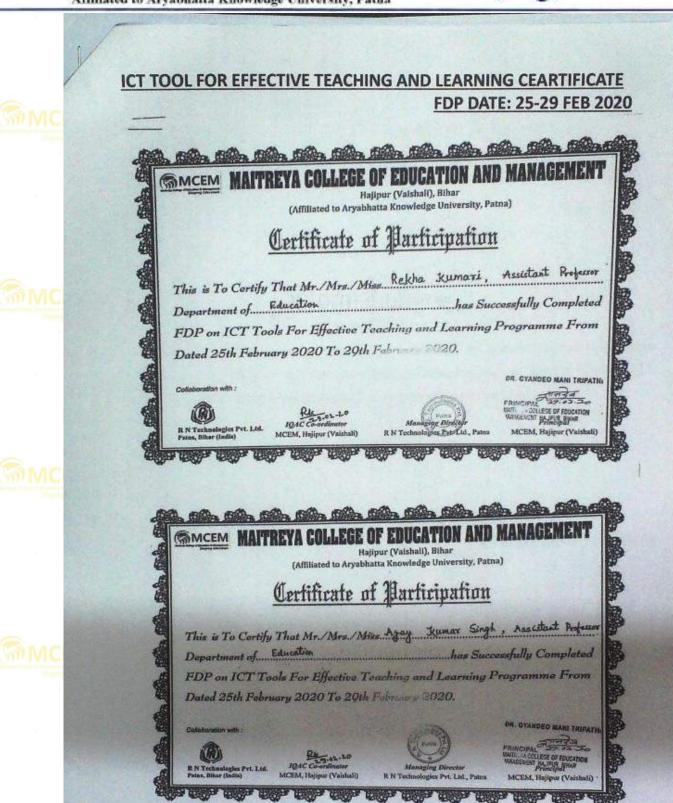

FDP on ICT tools for effective teaching and learning was organized in ICT lab on 25-02-2020 to 29-02-2020 for Teaching and Non-Teaching Staff members from 11:00 Am onwards. The resource person was Er. Md. Kashif Nezam (MCA) Divine Solutions, Patna,

In this programme, Md. Kashif Nezam introduces the basic concepts of computer fundamental, Windows 10 OS, MS-Word, MS-Excel, MS-Powerpoint and internet concepts to all staff members of the college. In addition to chalk and duster method of teaching, the faculty members are using the IT enabled learning tools such as video clippings, Audio system, online sources, to expose the students for advance knowledge and practical learning.

Classrooms are fully ICT enabled with Projector and Laptops

Faculty Rekha Kumari conducted the proceeding. All staff took efforts successful organization of the program.

DR. GYANDEO MANI TRIPATHI

PRINCIPAL MAITREYA COLLEGE OF EDUCATION MAITREYA COLLEGE OF EDUCATION MANAGEMENT HALIPUR, BIHAR