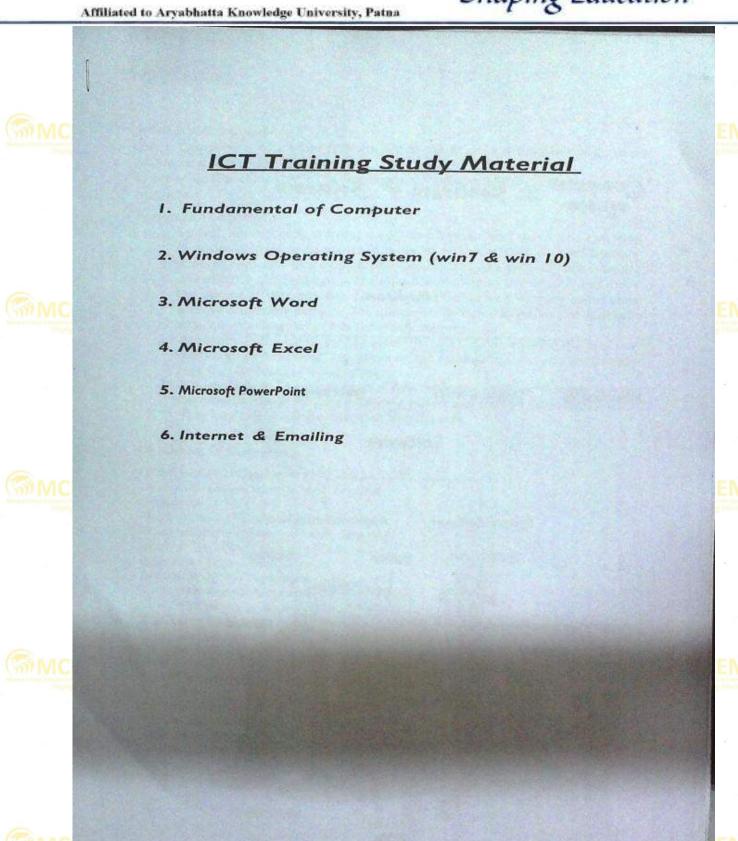

FDP on ICT tools for effective teaching and learning was organized in ICT lab on 25-02-2020 to 29-02-2020 for Teaching and Non-Teaching Staff members from 11:00 Am onwards. The resource person was Er. Md. Kashif Nezam (MCA) Divine Solutions, Patna,

In this programme, Md. Kashif Nezam introduces the basic concepts of computer fundamental, Windows 10 OS, MS-Word, MS-Excel, MS-Powerpoint and internet concepts to all staff members of the college. In addition to chalk and duster method of teaching, the faculty members are using the IT enabled learning tools such as video clippings, Audio system, online sources, to expose the students for advance knowledge and practical learning.