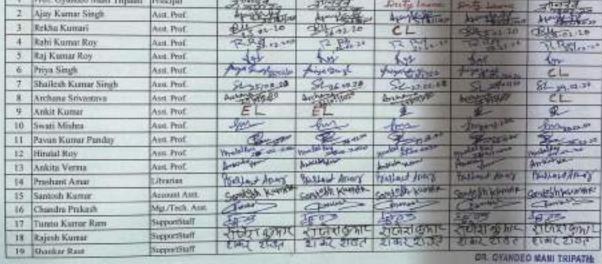

#### Notice

All the Teaching and Non-Teaching staff members are hereby informed that college organizing Five days FDP on "ICT tools for effective teaching and learning" from 25-02-2020 to 29-02-2020 in ICT lab. All Teaching and Non-Teaching members are requested to attend the FDP.

Shaping Education

Affiliated to Aryabhatta Knowledge University, Patna

Maitreya College of Education & Management
Shaping Education

Affiliated to Aryabhatta Knowledge University, Patna

Date: 29.09.2020

Report of Five days FDP on ICT tools for effective teaching and learning

FDP on ICT tools for effective teaching and learning was organized in ICT lab on 25-02-2020 to 29-02-2020 for Teaching and Non-Teaching Staff members from 11:00 Am onwards. The resource person was Er. Md. Kashif Nezam (MCA) Divine Solutions, Patna,

Classrooms are fully ICT enabled with Projector and Laptops

Faculty Rekha Kumari conducted the proceeding. All staff took efforts successful organization of the program.

DR. GYANDEO MANI TRIPATHI

PRINCIPAL MAITREYA COLLEGE OF EDUCATION MAITREYA COLLEGE OF EDUCATION MANAGEMENT HALIPUR, BIHAR