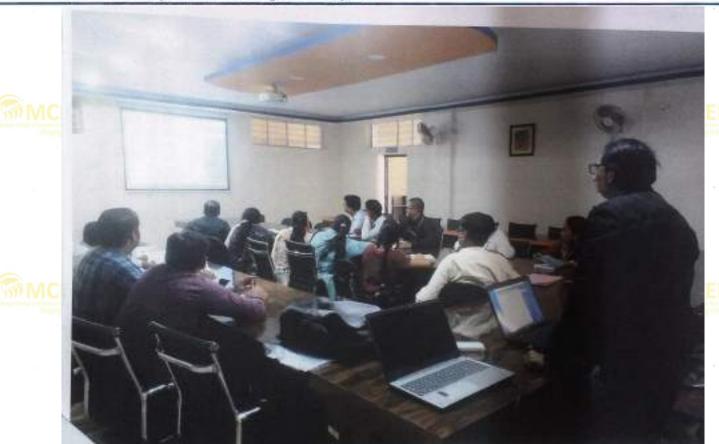

FDP on ICT tools for effective teaching and learning was organized in ICT lab on 25-02-2020 to 29-02-2020 for Teaching and Non-Teaching Staff members from 11:00 Am onwards. The resource person was Er. Md. Kashif Nezam (MCA) Divine Solutions, Patna,

In this programme, Md. Kashif Nezam introduces the basic concepts of computer fundamental, Windows 10 OS, MS-Word, MS-Excel, MS-Powerpoint and internet concepts to all staff members of the college. In addition to chalk and duster method of teaching, the faculty members are using the IT enabled learning tools such as video clippings, Audio system, online sources, to expose the students for advance knowledge and practical learning.

Classrooms are fully ICT enabled with Projector and Laptops

Faculty Rekha Kumari conducted the proceeding. All staff took efforts successful organization of the program.

DR. GYANDEO MANI TRIPATHI

PRINCIPAL MAITREYA COLLEGE OF EDUCATION MAITREYA COLLEGE OF EDUCATION MANAGEMENT HALIPUR, BIHAR