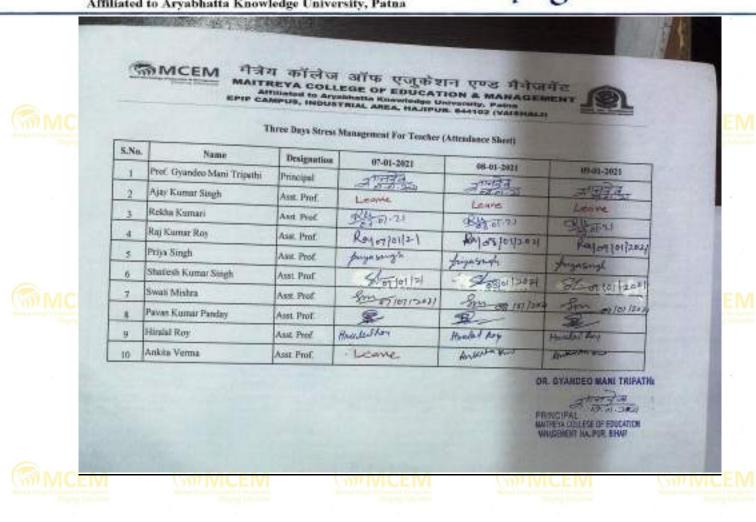

Shaping Education

Affiliated to Aryabhatta Knowledge University, Patna

Maitreya College of Education & Management Shaping Education

Affiliated to Aryabhatta Knowledge University, Patna

Date: 09.01.2021

Report of Three days FDP on "Stress Management for Teacher" from 07-01-2021 to 09-01-2021

Three days FDP on "Stress Management for Teacher" was organized in ICT Lab on 07-01-2021 to 09-01-2021 from 11:00 Am onwards. The resource person was Dr. Chandan Shrivastav, CUSB

In this lecture Dr. Chandan Shrivastav, CUSB Introduces the terms

Faculty Rekha Kumari conducted the proceeding. All teachers took efforts for successful organization of the program.

DR. GYANDEO MANI TRIPATHI

MAITREYA COLLEGE OF EDUCATION 'ANAGEMENT HALIPUR, BIHAR

EPIP Campus, Hajipur Industrial Area. Hajipur, Vaishali - 844 102 (Bihar), Ph.: 06224-271834