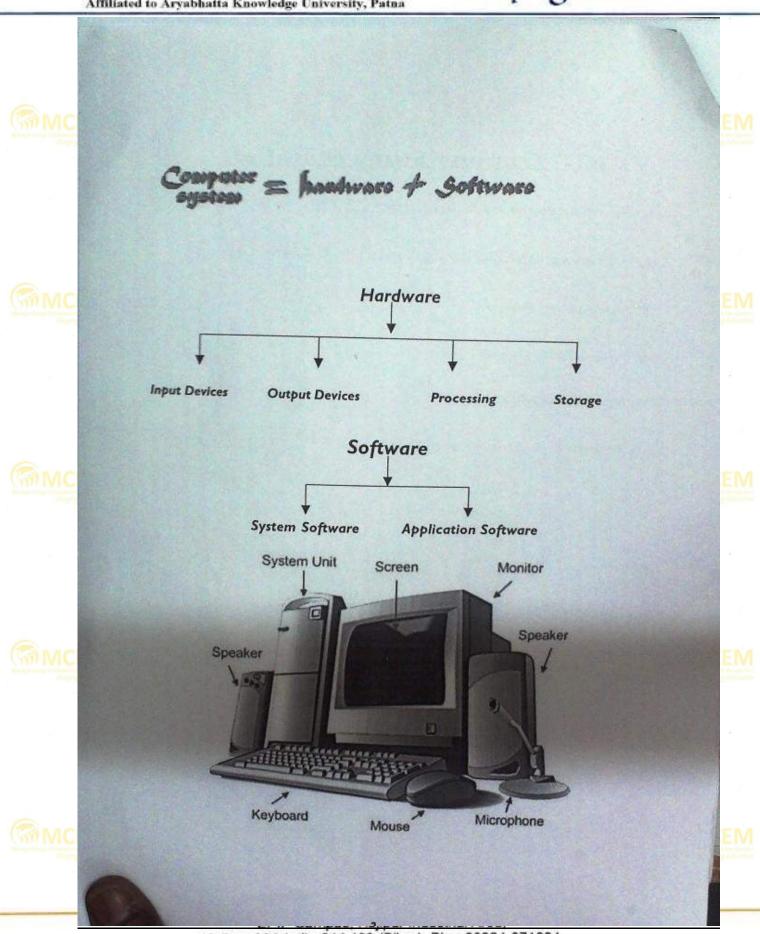

In this programme, Md. Kashif Nezam introduces the basic concepts of computer fundamental, Windows 10 OS, MS-Word, MS-Excel, MS-Powerpoint and internet concepts to all staff members of the college. In addition to chalk and duster method of teaching, the faculty members are using the IT enabled learning tools such as video clippings, Audio system, online sources, to expose the students for advance knowledge and practical learning.

In this programme, Er. Rakesh Kumar introduces the computer hardware and software, Installation of software, using online payment system, accessing of e-resources and some advance features of MS-Word and MS-Excel of MS-office package. The purpose of conducting this FDP was familiarizing the teaching and non-teaching staffs with computing IT skills. It will be beneficial for the teaching and non-teaching staffs to do any work required in computer system. This five days workshop was successfully organized under the guidance of faculty Raj Kumar Rai and Prof. Gyandeo Mani Tripathi, Principal.