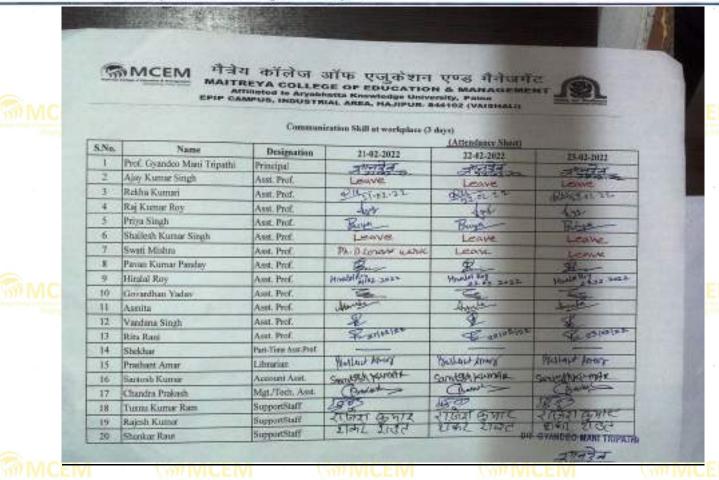

#### Notice

All the Teaching and Non-Teaching staff members are hereby informed that college organizing Three days FDP on "Communication Skill at workplace" from 21-02-2022 to 23-02-2022 in R. K. Seminar Hall. All Teaching and Non-Teaching members are requested to attend the FDP.

Affiliated to Aryabhatta Knowledge University, Patna

Shaping Education

Maitreya College of Education & Management Shaping Education

Affiliated to Aryabhatta Knowledge University, Patna

Date: 23.02.2022

Report of Three days FDP on "Communication Skill at workplace" from 21-02-2022 to 23-02-

Three days FDP on "Effective communication skill at workplace" has been organize in ICT lab on 21-02-2022 to 23-02-2022 at 12:00 Noon in R. K. Seminar Hall. The resource person is Asst. Prof. Santosh Suman, Department of English, S. Sinha College, Aurangabad.

In this lecture, opening session on speaking skills, he elaborated on the "Role of Effective communication in workplace" for smooth functioning of the institution and promoting its reputation. He emphasized on the necessity and need of speaking in English and briefed on the 7Cs of effective communication – completeness, conciseness, consideration, clarity, concreteness, courtesy and correctness. Asst. Prof. Santosh Suman, Department of English, S. Sinha College, Aurangabad in his "vocabulary and word building" session drew participant's interest in learning new words, and enabled them complete tasks designed on the theme. During the course, several questions were raised by the participants to clarify the uncertainties.