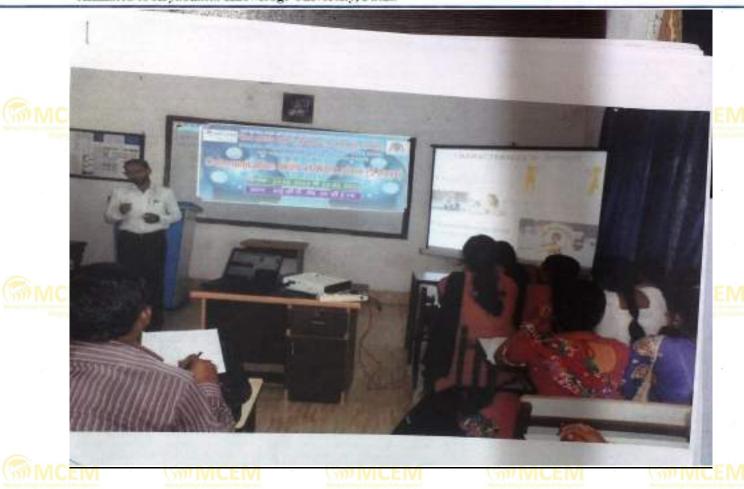

Affiliated to Aryabhatta Knowledge University, Patna

Shaping Education

Maitreya College of Education & Management Shaping Education

Affiliated to Aryabhatta Knowledge University, Patna

Date: 23.02.2022

Report of Three days FDP on "Communication Skill at workplace" from 21-02-2022 to 23-02-

Three days FDP on "Effective communication skill at workplace" has been organize in ICT lab on 21-02-2022 to 23-02-2022 at 12:00 Noon in R. K. Seminar Hall. The resource person is Asst. Prof. Santosh Suman, Department of English, S. Sinha College, Aurangabad.

In this lecture, opening session on speaking skills, he elaborated on the "Role of Effective communication in workplace" for smooth functioning of the institution and promoting its reputation. He emphasized on the necessity and need of speaking in English and briefed on the 7Cs of effective communication – completeness, conciseness, consideration, clarity, concreteness, courtesy and correctness. Asst. Prof. Santosh Suman, Department of English, S. Sinha College, Aurangabad in his "vocabulary and word building" session drew participant's interest in learning new words, and enabled them complete tasks designed on the theme. During the course, several questions were raised by the participants to clarify the uncertainties.